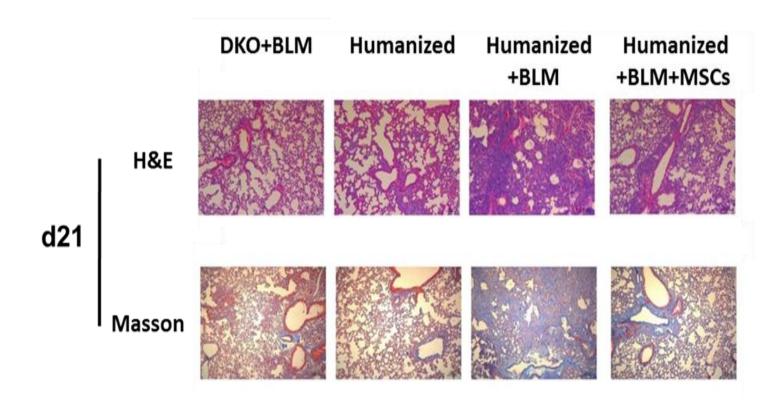

#### **HUMANIZED LUNG FIBROSIS MODEL**

#### **MSC-BASED THERAPY**

В

#### **MSC-BASED THERAPY**