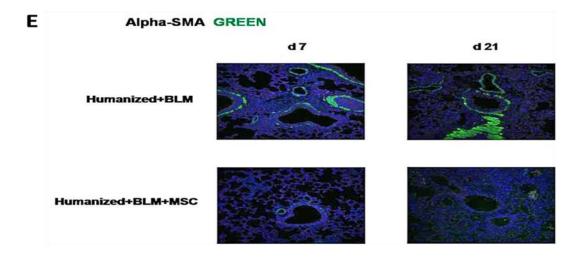

#### **HUMANIZED LUNG FIBROSIS MODEL**

#### **MSC-BASED THERAPY**

В

#### **MSC-BASED THERAPY**