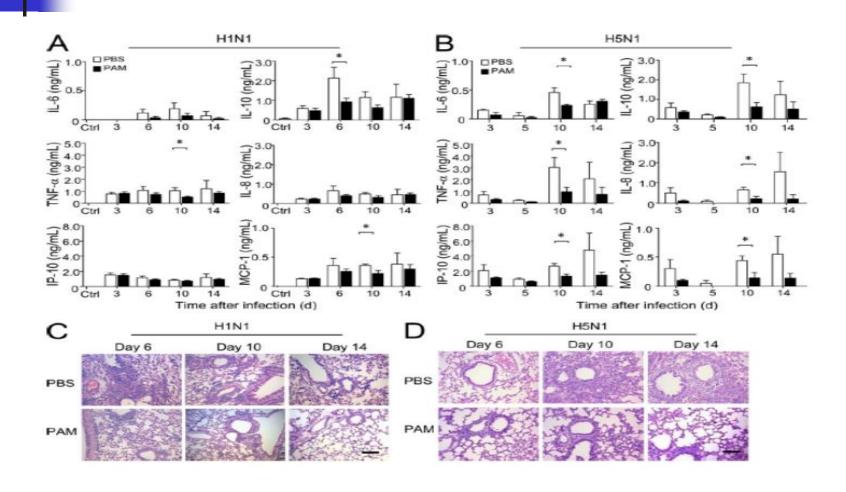

# γδ-T-BASED ANTI-H7N9 STUDY

The Therapeutic Effect of Pamidronate on Lethal Avian Influenza A H7N9 Virus Infected Humanized Mice

The Therapeutic Effect of Pamidronate on Lethal Avian Influenza A H7N9 Virus Infected Humanized Mice

# γδ-T-BASED ANTI-H7N9 STUDY