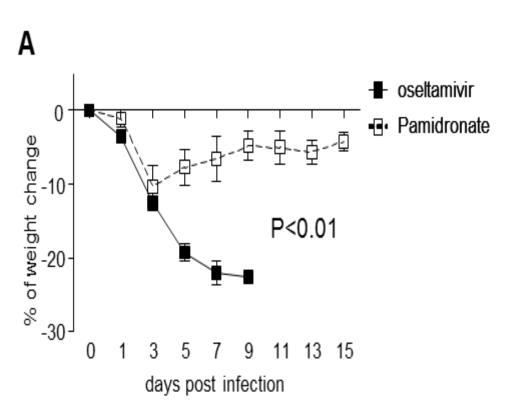

# γδ-T-BASED ANTI-H7N9 STUDY

The Therapeutic Effect of Pamidronate on Lethal Avian Influenza A H7N9 Virus Infected Humanized Mice

The Therapeutic Effect of Pamidronate on Lethal Avian Influenza A H7N9 Virus Infected Humanized Mice

# γδ-T-BASED ANTI-H7N9 STUDY