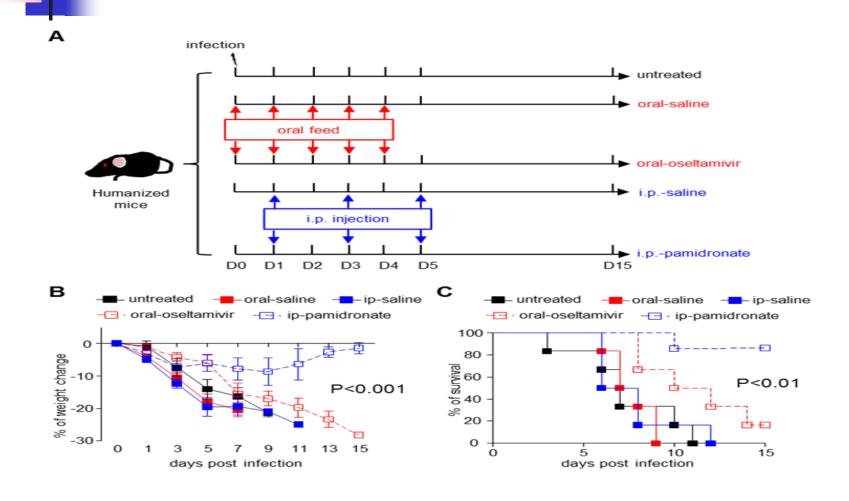

# γδ-T-BASED ANTI-H7N9 STUDY

The Therapeutic Effect of Pamidronate on Lethal Avian Influenza A H7N9 Virus Infected Humanized Mice

The Therapeutic Effect of Pamidronate on Lethal Avian Influenza A H7N9 Virus Infected Humanized Mice

# γδ-T-BASED ANTI-H7N9 STUDY