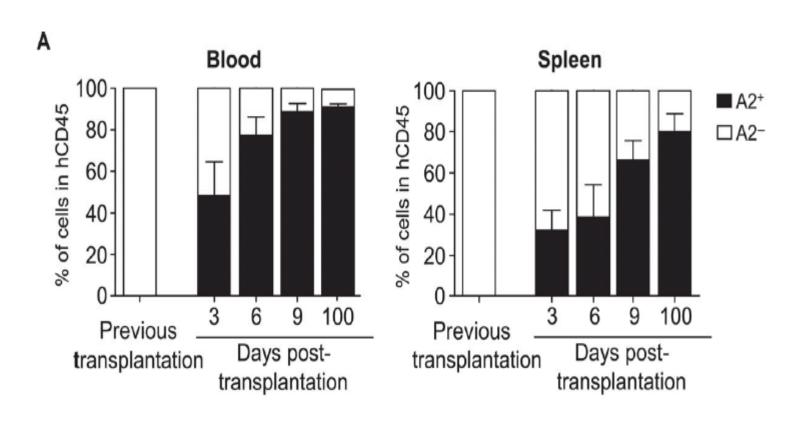

#### CD8+ TREG-BASED THERAPY

Human CD8<sup>+</sup> Regulatory T Cells Inhibit GVHD and Preserve General Immunity in Humanized Mice

#### CD8+ TREG-BASED THERAPY