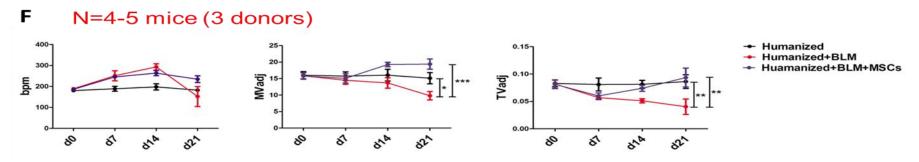

#### **HUMANIZED LUNG FIBROSIS MODEL**

#### **MSC-BASED THERAPY**

В

#### **MSC-BASED THERAPY**