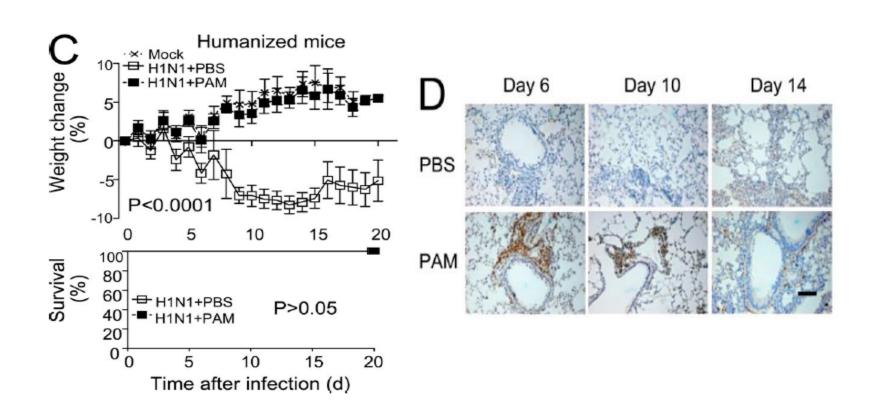

# γδ-T-BASED ANTI-H7N9 STUDY

The Therapeutic Effect of Pamidronate on Lethal Avian Influenza A H7N9 Virus Infected Humanized Mice

The Therapeutic Effect of Pamidronate on Lethal Avian Influenza A H7N9 Virus Infected Humanized Mice

# γδ-T-BASED ANTI-H7N9 STUDY