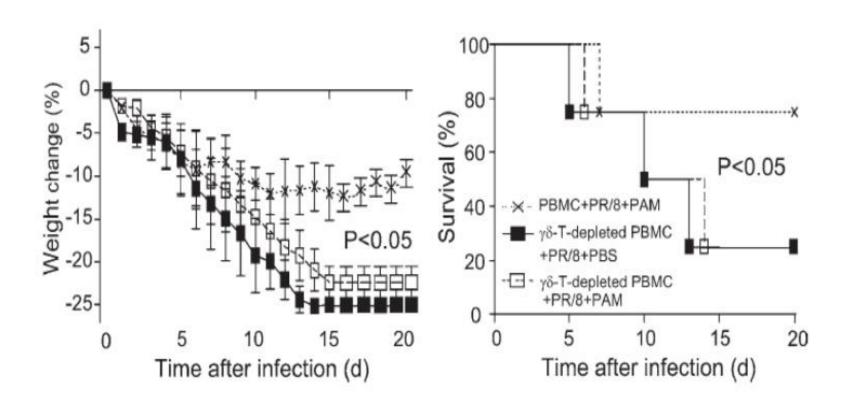

# γδ-T-BASED ANTI-H7N9 STUDY

The Therapeutic Effect of Pamidronate on Lethal Avian Influenza A H7N9 Virus Infected Humanized Mice

The Therapeutic Effect of Pamidronate on Lethal Avian Influenza A H7N9 Virus Infected Humanized Mice

# γδ-T-BASED ANTI-H7N9 STUDY