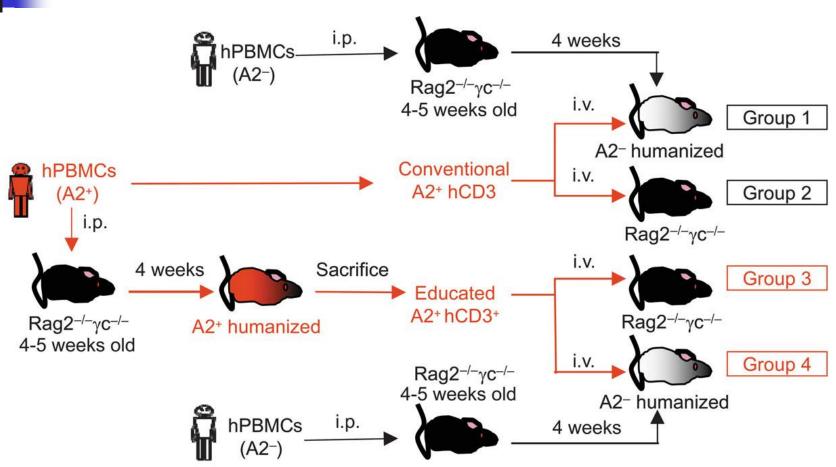

#### CD8+ TREG-BASED THERAPY

Human CD8<sup>+</sup> Regulatory T Cells Inhibit GVHD and Preserve General Immunity in Humanized Mice

#### CD8+ TREG-BASED THERAPY