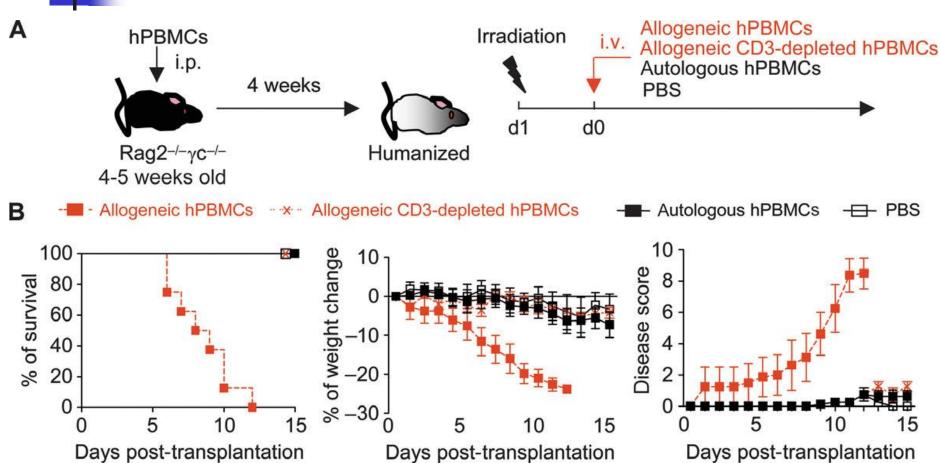

#### **GRAFT VERSUS HOST DISEASE**

Human CD8<sup>+</sup> Regulatory T Cells Inhibit GVHD and Preserve General Immunity in Humanized Mice

#### **HUMANIZED GVHD MODEL**

Human CD8<sup>+</sup> Regulatory T Cells Inhibit GVHD and Preserve General Immunity in Humanized Mice