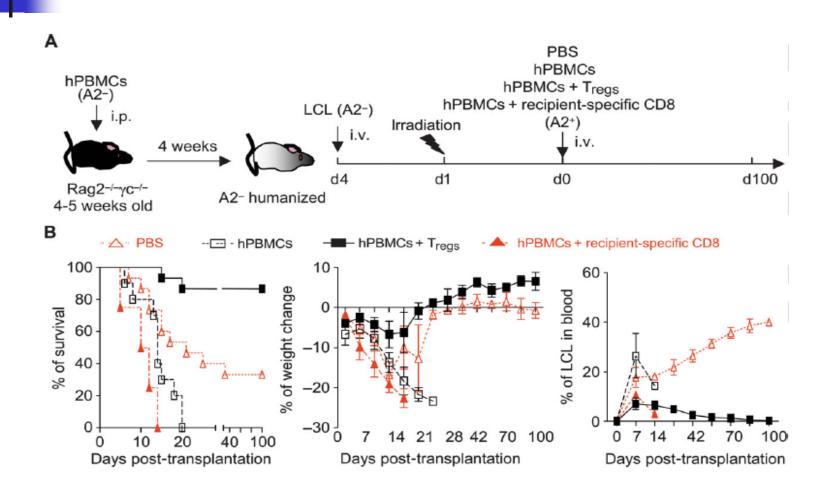

#### CD8+ TREG-BASED THERAPY

Human CD8<sup>+</sup> Regulatory T Cells Inhibit GVHD and Preserve General Immunity in Humanized Mice

#### CD8+ TREG-BASED THERAPY