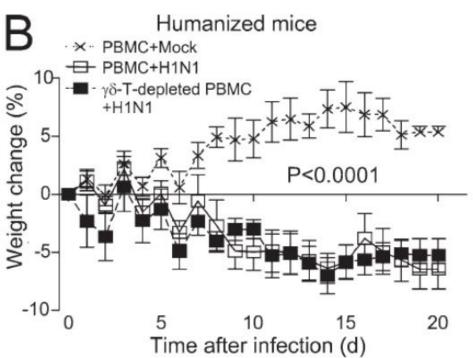

# γδ-T-BASED ANTI-H7N9 STUDY

The Therapeutic Effect of Pamidronate on Lethal Avian Influenza A H7N9 Virus Infected Humanized Mice

The Therapeutic Effect of Pamidronate on Lethal Avian Influenza A H7N9 Virus Infected Humanized Mice

# γδ-T-BASED ANTI-H7N9 STUDY