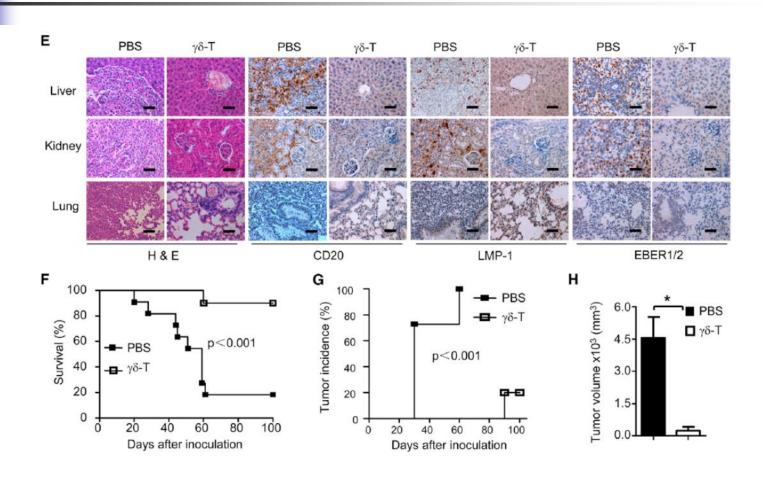

# Application of humanized mice models in exploring novel therapy strategies against human diseases



Dr. Jian Zheng
Prof. Stanley Perlman Lab
University of Iowa
2017.05



Article

# HUMANIZED RAG2-/-γC-/- MICE



#### INFECTION OF HUMANIZED MICE









Article









Article





The Therapeutic Effect of Pamidronate on Lethal Avian Influenza A H7N9 Virus Infected Humanized Mice

# γδ-T-BASED ANTI-H7N9 STUDY



The Therapeutic Effect of Pamidronate on Lethal Avian Influenza A H7N9 Virus Infected Humanized Mice







The Therapeutic Effect of Pamidronate on Lethal Avian Influenza A H7N9 Virus Infected Humanized Mice

# γδ-T-BASED ANTI-H7N9 STUDY



# γδ-T-BASED ANTI-EBV STUDY



# γδ-T-BASED ANTI-EBV STUDY





#### **HUMANIZED LUNG FIBROSIS MODEL**





#### **MSC-BASED THERAPY**

В



#### **MSC-BASED THERAPY**





#### **MSC-BASED THERAPY**





#### **GRAFT VERSUS HOST DISEASE**

Human CD8<sup>+</sup> Regulatory T Cells Inhibit GVHD and Preserve General Immunity in Humanized Mice

# 1

#### **HUMANIZED GVHD MODEL**



Human CD8<sup>+</sup> Regulatory T Cells Inhibit GVHD and Preserve General Immunity in Humanized Mice



#### **HUMANIZED GVHD MODEL**



Human CD8<sup>+</sup> Regulatory T Cells Inhibit GVHD and Preserve General Immunity in Humanized Mice

#### CD8+ TREG-BASED THERAPY



Human CD8<sup>+</sup> Regulatory T Cells Inhibit GVHD and Preserve General Immunity in Humanized Mice



#### CD8+ TREG-BASED THERAPY



#### Acknowledgement

Prof. Wenwei Tu's Lab Prof. Yu-Lung Lau

**Dr.