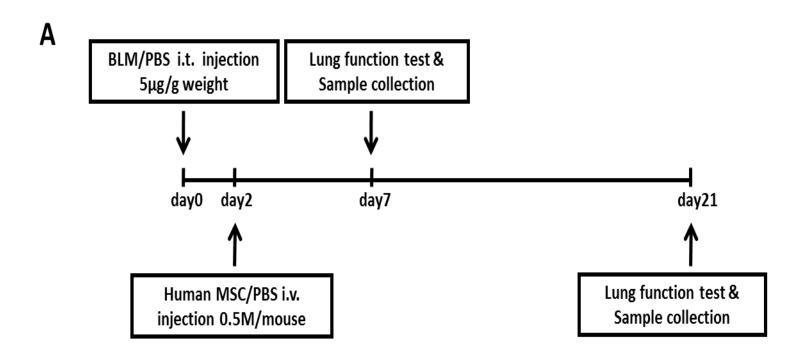

#### **HUMANIZED LUNG FIBROSIS MODEL**

#### **MSC-BASED THERAPY**

В

#### **MSC-BASED THERAPY**