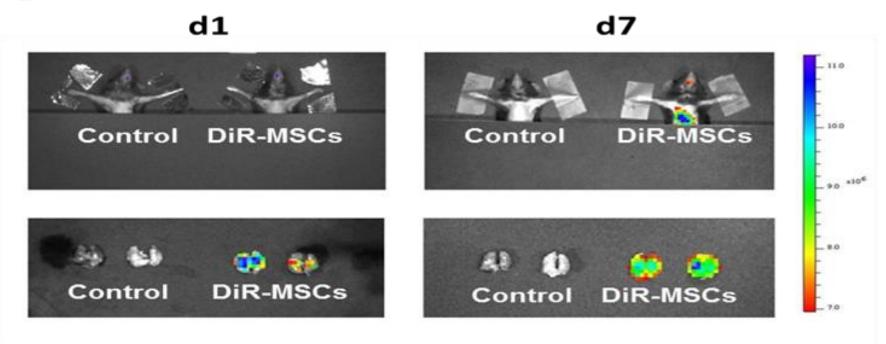

pplication of humanized mice models in exploring novel therapy strategies against human diseases



Dr. Jian Zheng
Prof. Stanley Perlman Lab
University of Iowa
2017.05



Article

# HUMANIZED RAG2-/-γC-/- MICE



#### INFECTION OF HUMANIZED MICE









Article









Article





The Therapeutic Effect of Pamidronate on Lethal Avian Influenza A H7N9 Virus Infected Humanized Mice

# γδ-T-BASED ANTI-H7N9 STUDY



The Therapeutic Effect of Pamidronate on Lethal Avian Influenza A H7N9 Virus Infected Humanized Mice







The Therapeutic Effect of Pamidronate on Lethal Avian Influenza A H7N9 Virus Infected Humanized Mice

# γδ-T-BASED ANTI-H7N9 STUDY



# γδ-T-BASED ANTI-EBV STUDY



# γδ-T-BASED ANTI-EBV STUDY





#### **HUMANIZED LUNG FIBROSIS MODEL**





#### **MSC-BASED THERAPY**

В



#### **MSC-BASED THERAPY**





#### **MSC-BASED THERAPY**





#### **GRAFT VERSUS HOST DISEASE**

Human CD8<sup>+</sup> Regulatory T Cells Inhibit GVHD and Preserve General Immunity in Humanized Mice

# 1

#### **HUMANIZED GVHD MODEL**



Human CD8<sup>+</sup> Regulatory T Cells Inhibit GVHD and Preserve General Immunity in Humanized Mice



#### **HUMANIZED GVHD MODEL**



Human CD8<sup>+</sup> Regulatory T Cells Inhibit GVHD and Preserve General Immunity in Humanized Mice

#### CD8+ TREG-BASED THERAPY



Human CD8<sup>+</sup> Regulatory T Cells Inhibit GVHD and Preserve General Immunity in Humanized Mice



#### CD8+ TREG-BASED THERAPY



#### Acknowledgement

Prof. Wenwei Tu's Lab Prof. Yu-Lung Lau

**Dr. Yinping Liu** 

Dr. Gang Qin Prof. Malik J Peiris

Dr. Huawei Mao

Dr. Zheng X