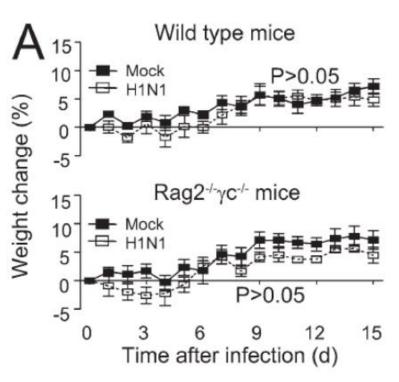

# γδ-T-BASED ANTI-H7N9 STUDY

The Therapeutic Effect of Pamidronate on Lethal Avian Influenza A H7N9 Virus Infected Humanized Mice

The Therapeutic Effect of Pamidronate on Lethal Avian Influenza A H7N9 Virus Infected Humanized Mice

# γδ-T-BASED ANTI-H7N9 STUDY