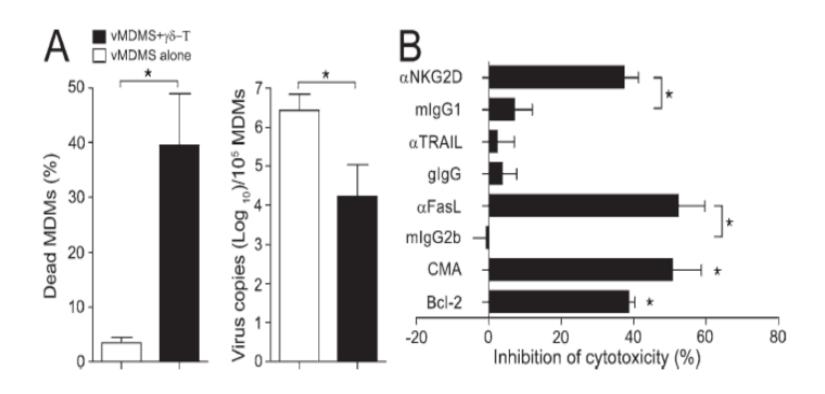

# Application of humanized mice models in exploring novel therapy strategies against human diseases



Dr. Jian Zheng
Prof. Stanley Perlman Lab
University of Iowa
2017.05



Article

# HUMANIZED RAG2-/-γC-/- MICE



#### INFECTION OF HUMANIZED MICE









Article









Article





The Therapeutic Effect of Pamidronate on Lethal Avian Influenza A H7N9 Virus Infected Humanized Mice

# γδ-T-BASED ANTI-H7N9 STUDY



The Therapeutic Effect of Pamidronate on Lethal Avian Influenza A H7N9 Virus Infected Humanized Mice







The Therapeutic Effect of Pamidronate on Lethal Avian Influenza A H7N9 Virus Infected Humanized Mice

# γδ-T-BASED ANTI-H7N9 STUDY



# γδ-T-BASED ANTI-EBV STUDY



# γδ-T-BASED ANTI-EBV STUDY





#### **HUMANIZED LUNG FIBROSIS MODEL**





#### **MSC-BASED THERAPY**

В



#### **MSC-BASED THERAPY**





#### **MSC-BASED THERAPY**





#### **GRAFT VERSUS HOST DISEASE**

Human CD8<sup>+</sup> Regulatory T Cells Inhibit GVHD and Preserve General Immunity in Humanized Mice

# 1

#### **HUMANIZED GVHD MODEL**



Human CD