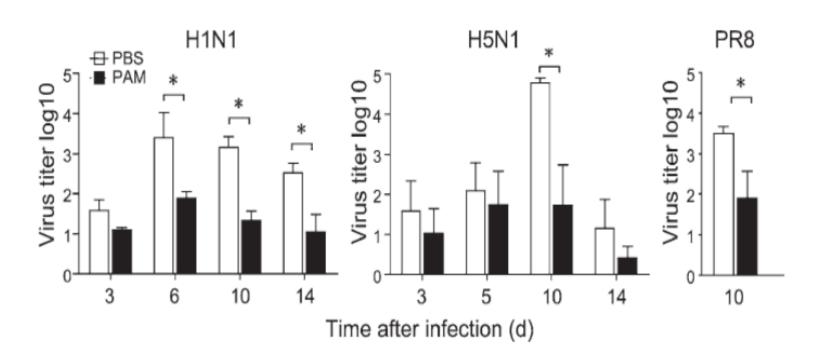

# γδ-T-BASED ANTI-H7N9 STUDY

The Therapeutic Effect of Pamidronate on Lethal Avian Influenza A H7N9 Virus Infected Humanized Mice

The Therapeutic Effect of Pamidronate on Lethal Avian Influenza A H7N9 Virus Infected Humanized Mice

# γδ-T-BASED ANTI-H7N9 STUDY