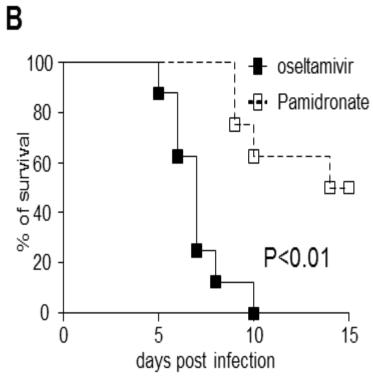

# Application of humanized mice models in exploring novel therapy strategies against human diseases



Dr. Jian Zheng
Prof. Stanley Perlman Lab
University of Iowa
2017.05



Article

# HUMANIZED RAG2-/-γC-/- MICE



#### INFECTION OF HUMANIZED MICE









Article









Article





The Therapeutic Effect of Pamidronate on Lethal Avian Influenza A H7N9 Virus Infected Humanized Mice

# γδ-T-BASED ANTI-H7N9 STUDY



The Therapeutic Effect of Pamidronate on Lethal Avian Influenza A H7N9 Virus Infected Humanized Mice







The Therapeutic Effect of Pamidronate on Lethal Avian Influenza A H7N9 Virus Infected Humanized Mice

# γδ-T-BASED ANTI-H7N9 STUDY



# γδ-T-BASED ANTI-EBV STUDY



# γδ-T-BASED ANTI-EBV STUDY





#### **HUMANIZED LUNG FIBROSIS MODEL**





#### **MSC-BASED THERAPY**

В



#### **MSC-BASED THERAPY**





#### **MSC-BASED THERAPY**





#### **GRAFT VERSUS HOST DISEASE**

Human CD8<sup>+</sup> Regulatory T Cells Inhibit GVHD and Preserve General Immunity in Humanized Mice

# 1

#### **HUMANIZED GVHD MODEL**



Human CD8<sup>+</sup> Regulatory T Cells Inhibit GVHD and Preserve General Immunity in Humanized Mice



#### **HUMANIZED GVHD MODEL**



Human CD8<sup>+</sup> Regulatory T Cells Inhibit GVHD and Preserve General Immunity in Humanized Mice

#### CD8+ TREG-BASED THERAPY



Human CD8