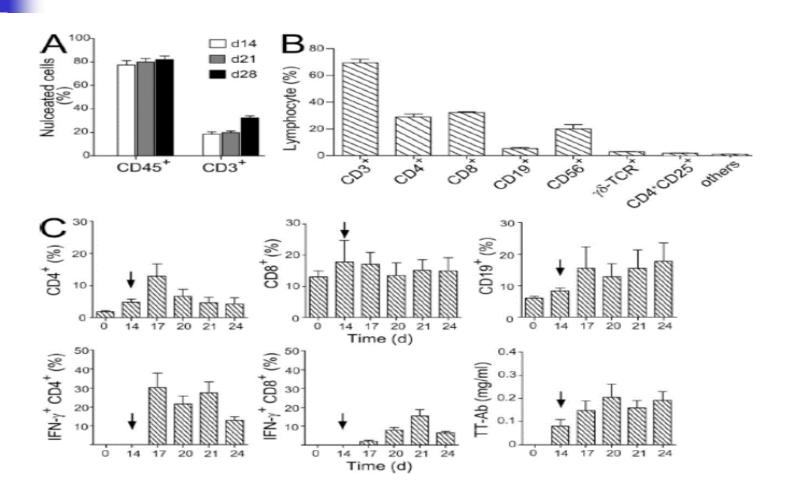

#### INFECTION OF HUMANIZED MICE

Article

Article

The Therapeutic Effect of Pamidronate on Lethal Avian Influenza A H7N9 Virus Infected Humanized Mice