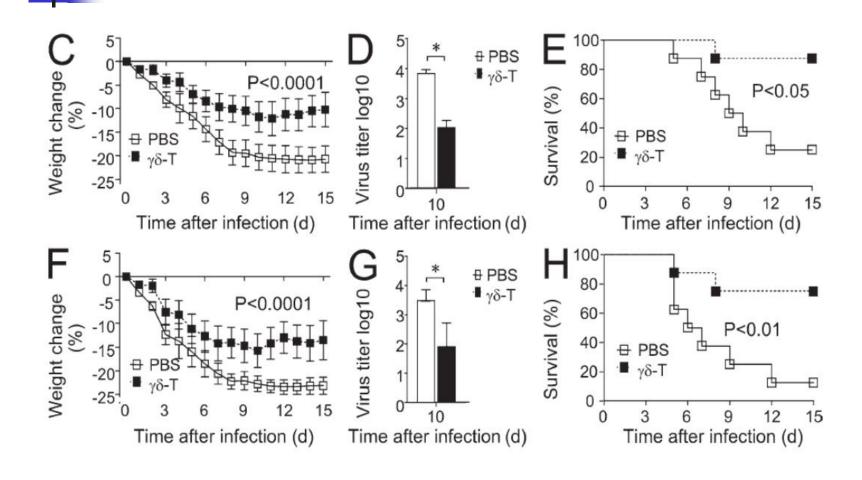

# γδ-T-BASED ANTI-H7N9 STUDY

The Therapeutic Effect of Pamidronate on Lethal Avian Influenza A H7N9 Virus Infected Humanized Mice

The Therapeutic Effect of Pamidronate on Lethal Avian Influenza A H7N9 Virus Infected Humanized Mice

# γδ-T-BASED ANTI-H7N9 STUDY