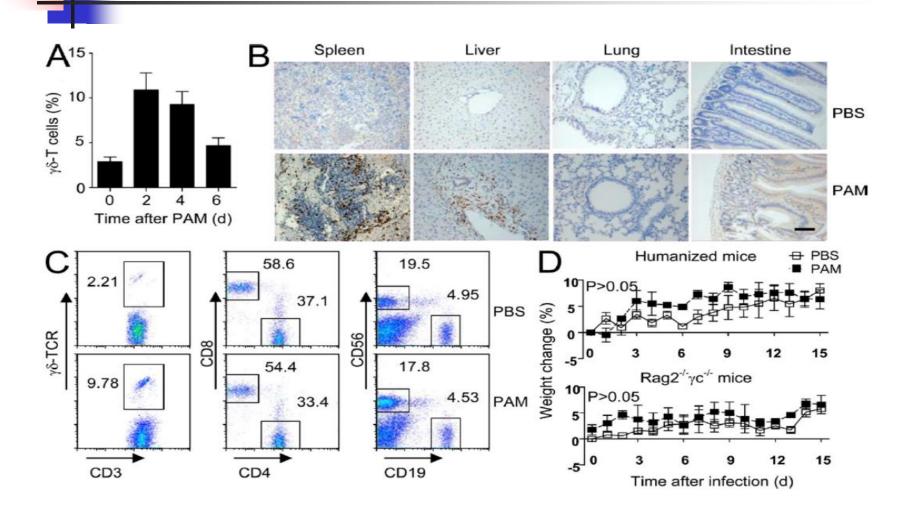

# γδ-T-BASED ANTI-H7N9 STUDY

The Therapeutic Effect of Pamidronate on Lethal Avian Influenza A H7N9 Virus Infected Humanized Mice

The Therapeutic Effect of Pamidronate on Lethal Avian Influenza A H7N9 Virus Infected Humanized Mice

# γδ-T-BASED ANTI-H7N9 STUDY