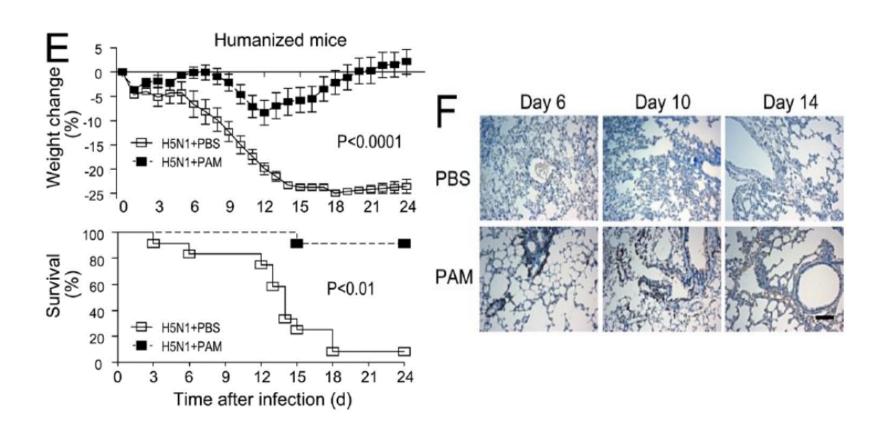

# γδ-T-BASED ANTI-H7N9 STUDY

The Therapeutic Effect of Pamidronate on Lethal Avian Influenza A H7N9 Virus Infected Humanized Mice

The Therapeutic Effect of Pamidronate on Lethal Avian Influenza A H7N9 Virus Infected Humanized Mice

# γδ-T-BASED ANTI-H7N9 STUDY