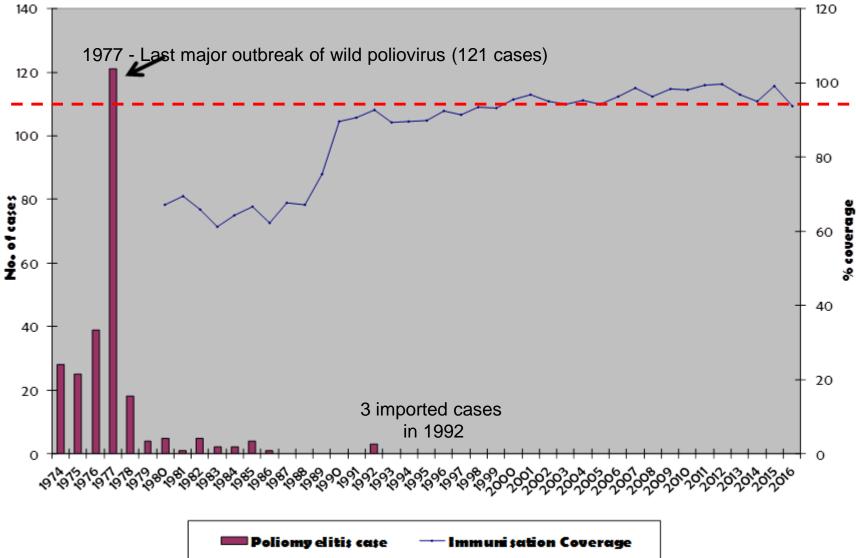

|  |  |

#### List of VPD under mandatory Notification:

- Measles
- Viral Hepatitis
- Tuberculosis
- Diphtheria
- Pertussis
- Tetanus (Neonatorum & Others)
- Viral Encephalitis (JE)
- Yellow Fever
- Poliomyelitis
- Influenza

#### Syndromic Notification:

- Acute Flaccid Paralysis
- ILI

Tandatanga Rengamal Penu • Fever with Rash (Administrative within 24H)

## **Notification Process**



### TREND FOR POLIOMYELITIS AND POLIO IMMUNISATION COVERAGE, 1974



### **POLIO ERADICATION PROGRAM**

Non-polio AFP rate per 100,000 populations under 15 years old,

Malaysia, 1996 - 2017 (until June 30, 2017)

Percentage of Non-polio AFP cases with adequate stool specimens, Malaysia, 1996 - June 2017



#### Polio 1st and 3rd Dose Immunization Coverage, 2001 – March 2017



#### Results of environmental surveillance of poliovirus (January to December 2016)

| Location                           |     | Virus isolated |     |     |      |     |     |     |     |     |     |      |
|------------------------------------|-----|----------------|-----|-----|------|-----|-----|-----|-----|-----|-----|------|
| Location                           | Jan | Feb            | Mar | Apr | May  | Jun | Jul | Aug | Sep | Oct | Nov | Dec  |
| Bandar Tun Razak