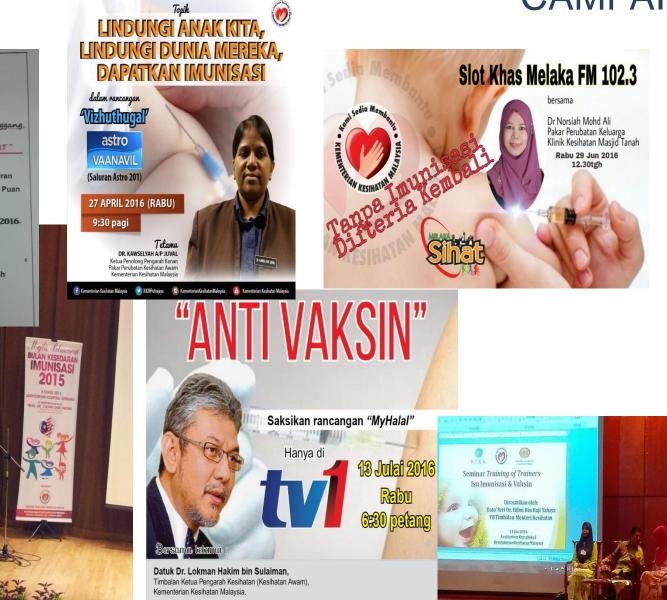

### CONVENTIONAL AND SOCIAL MEDIA CAMPAIGNS

## HEALTH EDUCATION MATERIALS ON VACCINES

## SUPORTS FROM RELIGIOUS BODY

» Golongan enggan terima

imunisasi dikira langgar perintah Tuhan

Campak Tibi.

Sutuk Kokol, Differi

Teans dan Polo Hepatitis 8

Katanya, satu daripada cara yang ada kini jalah dengan