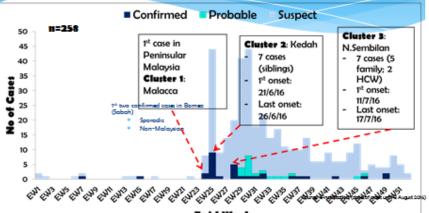

to 7 years old
- · 2004 Nationwide MCV SIA to children 8 to 15 years old
- 2005 Nationwide MCV SIA to children 17 years old
- 2010 Enhanced MEP
- 2011 Targeted MR SIA as outbreak response and/or risk assessment points
- 2012 Expert review team to classify cases
- 2016- MCV1 at 9 month:
  - MCV2 at 12 months
  - current MCV2 continue until 2023
- 2017 Nationwide targeted MR \$IA

### **RUBELLA ELIMINATION PROGRAM**



#### Rubella Cases By Month Of Rash Onset 2008 – 2017



#### RUBELLA CASES BY GENDER, 2008 - 2017



#### Distribution of Rubella Virus Genotype, Jan-July 2017



## **DIPHTHERIA**

NUMBER OF DIPHTHERIA CASES, 1975 – 2017 (ew1-35))



#### CONFIRMED DIPHTHERIA CASES IN 2016: CASE STATUS (Alive-Died)



#### DIPHTHERIA CA\$E\$ IN 2016: \$U\$PECTED, PROBABLE & CONFIRMED CA\$E



#### Epid Week

#### CASES BY AGE GROUP AND VACCINATION STATUS



Source, e-notification (registered care until 6\* August 20%)

## SCENARIO VACCINE REFUSAL IN MALAYSIA

- Started -> 2012-2013
- Initially small movements
- Later- can be seen in Social Media
- The spread of anti-vaccine movements quite obvious



#### 🛀 Digital Malaysia - Nov. 2015

| Population          | 30.8 M |
|---------------------|--------|
| Internet users      | 20.6 M |
| Social media users  | 18.0 M |
| Mobile connections  | 41.9 M |
| Mobile social users | 16.0 M |

Source: We Are Social ASEAN<sup>®</sup> Empowering business in Southeast Asia - aseanup.com

## **METHODOLOGY**

- Data collection:
  - > 2013-2015 (Government Hospital and Health Clinics)
  - Using a standardized format to capture data on causes o