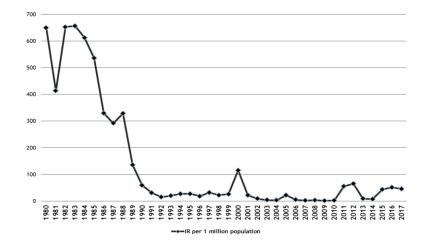

Nov | Dec |
| Bandar Tun Razak                   | NPEV           | NPEV | NPEV | NPEV | NPEV |     |     |     |     |     |     |     |
| Cyberjaya                          | NPEV           | NPEV | NPEV | NPEV | NPEV |     |     |     |     |     |     |     |
| Pusat Pembentongan<br>Likas, Sabah | NEG            | NEG  | NEG  | NEG  | NEG  |     |     |     |     |     |     |     |

### **HEPATITIS CONTROL PROGRAMME**

#### NOTIFICATION RATE (NR) OF HEPATITI\$ B, 1990-2017 (EW1-35)

#### CASES (AMONG MALAYSIAN) BORN IN 1989 AND AFTER, 2014 - 2017 (ew1-35)





### HEPATITIS B CASES BY YEAR OF BORN 'DATA 2004 – 2017 (EW1-35)'



### **MEASLES ELIMINATION PROGRAM**

Measles Incidence in Malaysia (per 1 million); 1980-2017 (August)

Distribution of Meases Virus Genotype, Jan-July 2017





Measles Cases in Malaysia by Onset of rash (month), 2010 - 2017 (August)



#### **New Milestones in MEP**

- 1982 MCV was introduced into NIP
- · 2002 MCV vaccination changed from 9 months to 12 months
- 2004 MCV2 introduced to 7 years old
- · 2004 Nationwide MCV SIA to children 8 to 15 years old
- 2005 Nationwide MCV SIA to children 17 years old
- 2010 Enhanced MEP
- 2011 Targeted MR SIA as outbreak response and/or risk assessment points
- 2012 Expert review team to classify cases
- 2016- MCV1 at 9 month:
  - MCV2 at 12 months
  - current MCV2 continue until 2023
- 2017 Nationwide targeted MR \$IA

### **RUBELLA ELIMINATION PROGRAM**



#### Rubella Cases By Month Of Rash Onset 2008 – 2017



#### RUBELLA CASES BY GENDER, 2008 - 2017



#### Distribution of Rubella Virus Genotype, Ja