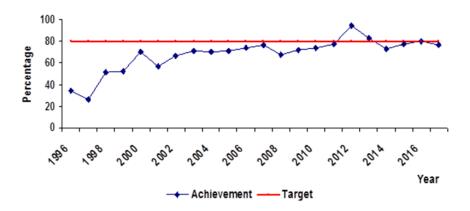

### **POLIO ERADICATION PROGRAM**

Non-polio AFP rate per 100,000 populations under 15 years old,

Malaysia, 1996 - 2017 (until June 30, 2017)

Percentage of Non-polio AFP cases with adequate stool specimens, Malaysia, 1996 - June 2017