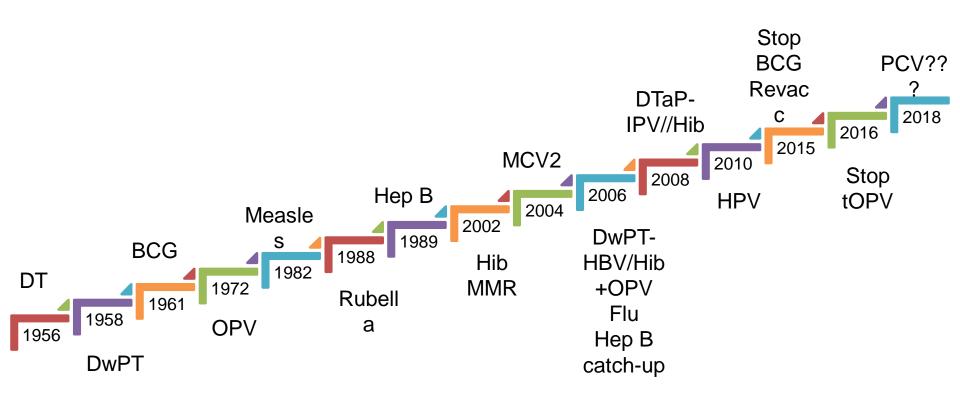

activities and supplementary immunisation activities (SIA).
- Few vaccines delivered through School Health Service: 7yo: MR, DT, tOPV (stopped), BCG revacc (stopped) 13yo: HPV
  - 15yo: Tetanus

## **DELIVERY OF IMMUNISATION PROGRAMME**

Through:

- Government hospitals: 141
  - 9 are special medical institutions under MoH
  - 8 are non-MoH hospitals (i.e. MoE and MoD)
- Private hospitals: 214
- Primary health clinics: 3,332
  - 934 are Health Centres
  - 1,821 are community clinics
  - 105 are maternal and child health clinics
  - 212 are MoH mobile clinic teams
  - 260 are 1 Malaysia health clinics
  - 13 flying doctor teams
  - 14 1Malaysia mobile clinic teams (buses and boats)
- School Health Service (mobile school team)

### CHRONOLOGY OF PAEDOATRIC VACCINE INTRODUCTION IN MALAYSIA



### **CURRENT NATIONAL IMMUNISATION SCHEDULE**

| VACC.        |   | AGE ( Month ) |   |   |   |   |   |     |     | AGE (year) |    |    |       |    |
|--------------|---|---------------|---|---|---|---|---|-----|-----|------------|----|----|-------|----|
| VACC.        | 0 | 1             | 2 | 3 | 4 | 5 | 6 | 9   | 12  | 18         | 21 | 7  | 13    | 15 |
| BCG          |   |               |   |   |   |   |   |     |     |            |    |    |       |    |
| Hepatitis B  |   |               |   |   |   |   |   |     |     |            |    |    |       |    |
| DTaP         |   |               |   |   |   |   |   |     |     |            |    |    |       |    |
| Hib          |   |               |   |   |   |   |   |     |     |            |    |    |       |    |
| Polio (IPV)