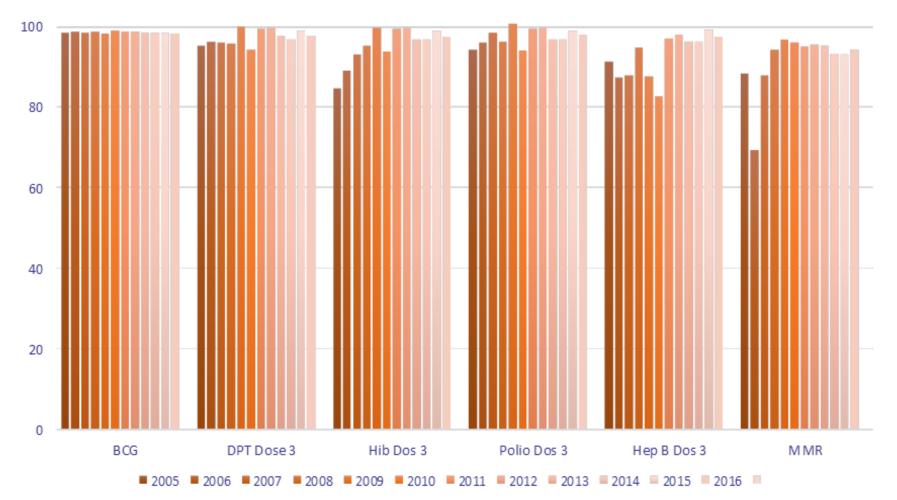

|    |
| PCV          |   |               |   |   |   |   |   |     |     |            |    |    |       |    |

Primer dose

Booster dose



Sabah and special high risk group only

## ADULT IMMUNISATION

- Hep B
- Influenza
- Typhoid
- Meningococcal
- Yellow Fever
- Cholera

- : HCWs
- : HCWs front liners
- : Food handlers (Food Hygiene Regulation)
- : Pilgrims
- : Travellers
- : Outbreak area in Sabah

## **IMMUNISATION COVERAGE**

- Malaysia immunisation coverage high (> 95%).
- Sustaining disease control and ensures success of program depends
  - High rates of vaccine acceptance
  - Immunization coverage
- Data collected by Family Health Development Division, MoH
   Increase in vaccine hesitancy
   Geographic clustering of outbreaks



## IMMUNISATION COVERAGE: 10 YEARS TREND



120



### NOTIFICATION FORMAT

|                                                                                                                                |                                      |                                                       | Boring Notis: Rev(2010<br>No. Sirt: