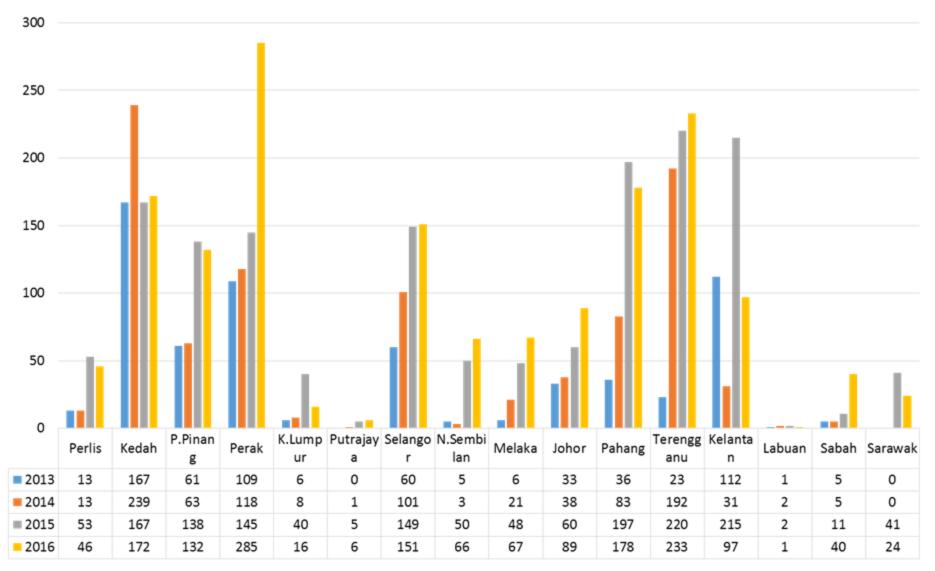

s



#### 🛀 Digital Malaysia - Nov. 2015

| Population          | 30.8 M |
|---------------------|--------|
| Internet users      | 20.6 M |
| Social media users  | 18.0 M |
| Mobile connections  | 41.9 M |
| Mobile social users | 16.0 M |

Source: We Are Social ASEAN<sup>®</sup> Empowering business in Southeast Asia - aseanup.com

## **METHODOLOGY**

- Data collection:
  - > 2013-2015 (Government Hospital and Health Clinics)
  - Using a standardized format to capture data on causes of refusal
  - First refusal give counselling
  - Those who refuse will only be registered once
  - Registered in child registry book to ensure there is no duplication of data.

## MANAGEMENT FLOW FOR IMMUNIZATION REFUSAL



### VACCINE REFUSAL 2013 - 2016



### Number of Vaccine Refusal by State 2013 - 2016



2013 2014 2015 2016

## ANTI-VAXXERS ON THE 'NET



## NATURAL, ALTERNATIVE TREATMENT, HOMEOPATHY



the father about vaccination, he said, "Vaksin masa lahir jelah amik. Lepas tu tak amik langsung dah. Sy amik homeopathy." And we were like very shock to



### Sinal semasa | viral | eng | =

### Tak boleh bergerak selepas terima vaksin

Wartawan Sinar Harian | 27 Jun 2016



Nor Wahida mendukung Nor Nasrin sambil menunjukkan laporan suntikan vaksin

5

0

f



KKM dengan ini menegaskan bahawa dakwaan berkenaan adalah **TIDAK BENAR**.

Pemeriksaan oleh pakar perbidanan hospital sultanah bahiyah alor setar mendapati kandungan mengalami **"Severe ventriculomegaly** 

KOSMOT KHAM/S (7 NOVEMBER 20)

BULAN

Baru Ishir. 1. 6

2.3.5.18 BZ.3.5.18

2.3.5.18 12 hingga 7 tahun

13 tahun (2 dos)

Se