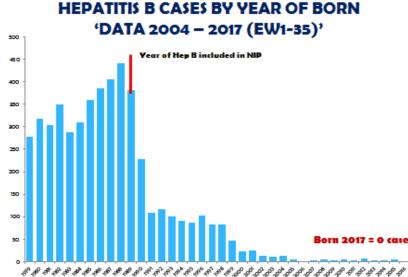

---------------------------|----------------|------|------|------|------|-----|-----|-----|-----|-----|-----|-----|
| Location                           | Jan            | Feb  | Mar  | Apr  | May  | Jun | Jul | Aug | Sep | Oct | Nov | Dec |
| Bandar Tun Razak                   | NPEV           | NPEV | NPEV | NPEV | NPEV |     |     |     |     |     |     |     |
| Cyberjaya                          | NPEV           | NPEV | NPEV | NPEV | NPEV |     |     |     |     |     |     |     |
| Pusat Pembentongan<br>Likas, Sabah | NEG            | NEG  | NEG  | NEG  | NEG  |     |     |     |     |     |     |     |

### **HEPATITIS CONTROL PROGRAMME**

#### NOTIFICATION RATE (NR) OF HEPATITI\$ B, 1990-2017 (EW1-35)

#### CASES (AMONG MALAYSIAN) BORN IN 1989 AND AFTER, 2014 - 2017 (ew1-35)





### HEPATITIS B CASES BY YEAR OF BORN 'DATA 2004 – 2017 (EW1-35)'



### **MEASLES ELIMINATION PROGRAM**

Measles Incidence in Malaysia (per 1 million); 1980-2017 (August)

Distribution of Meases Virus Genotype, Jan-July 2017





Measles Cases in Malaysia by Onset of rash (month), 2010 - 2017 (August)



#### **New Milestones in MEP**

- 1982 MCV was introduced into NIP
- · 2002 MCV vaccination changed from 9 months to 12 months
- 2004 MCV2 introduced to 7 years old
- · 2004 Nationwide MCV SIA to children 8 to 15 years old
- 2005 Nationwide MCV SIA to children 17 years old
- 2010 Enhanced MEP
- 2011 Targeted MR SIA as outbreak response and/or risk assessment points
- 2012 Expert review team to classify cases
- 2016- MCV1 at 9 month:
  - MCV2 at 12 months
  - current MCV2 continue until