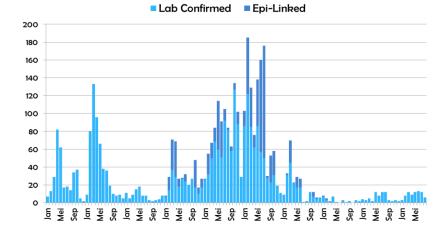

ia (per 1 million); 1980-2017 (August)

Distribution of Meases Virus Genotype, Jan-July 2017





Measles Cases in Malaysia by Onset of rash (month), 2010 - 2017 (August)



#### **New Milestones in MEP**

- 1982 MCV was introduced into NIP
- · 2002 MCV vaccination changed from 9 months to 12 months
- 2004 MCV2 introduced to 7 years old
- · 2004 Nationwide MCV SIA to children 8 to 15 years old
- 2005 Nationwide MCV SIA to children 17 years old
- 2010 Enhanced MEP
- 2011 Targeted MR SIA as outbreak response and/or risk assessment points
- 2012 Expert review team to classify cases
- 2016- MCV1 at 9 month:
  - MCV2 at 12 months
  - current MCV2 continue until 2023
- 2017 Nationwide targeted MR \$IA

### **RUBELLA ELIMINATION PROGRAM**



#### Rubella Cases By Month Of Rash Onset 2008 – 2017



#### RUBELLA CASES BY GENDER, 2008 - 2017



#### Distribution of Rubella Virus Genotype, Jan-July 2017



## **DIPHTHERIA**

NUMBER OF DIPHTHERIA CASES, 1975 – 2017 (ew1-35))



#### CONFIRMED DIPHTHERIA CASES IN 2016: CASE STATUS (Alive-Died)



#### DIPHTHERIA CA\$E\$ IN 2016: \$U\$PECTED, PROBABLE & CONFIRMED CA\$E



#### Epid Week

#### CASES BY AGE GROUP AND VACCINATION STATUS



Source, e-notification (registered care until 6\* August 20%)

## SCENARIO VACCINE REFUSAL IN MALAYSIA

- Started -> 2012-2013
- Initially small movements
- Later- can be seen in Social Media
- The spread of anti-vaccine movements quite obvious



#### 🛀 Digital Malaysia - Nov. 2015

| Population          | 30.8 M |
|---------------------|--------|
| Internet users      | 20.6 M |
| Social media users  |