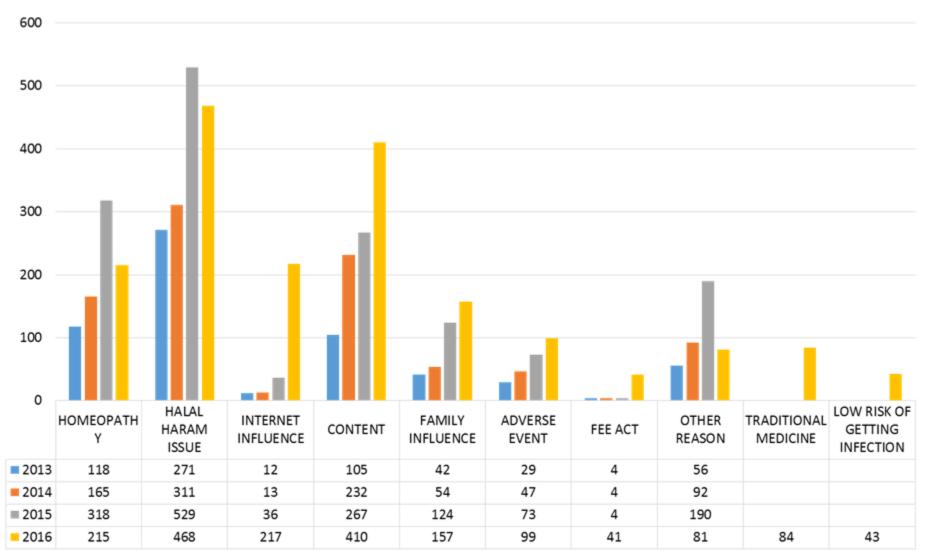

### **REASON FOR REFUSAL, 2013 - 2016**

2013 2014 2015 2016

## DISCUSSION

- There is an increasing number of refusals based on data from government clinics and hospitals. Data does not include private clinics and hospitals.
- Main reasons for refusal are religious reasons, doubt of content & homeopathy practices.
- The consequences of drop in uptake resulted in increase outbreaks of VPDs.