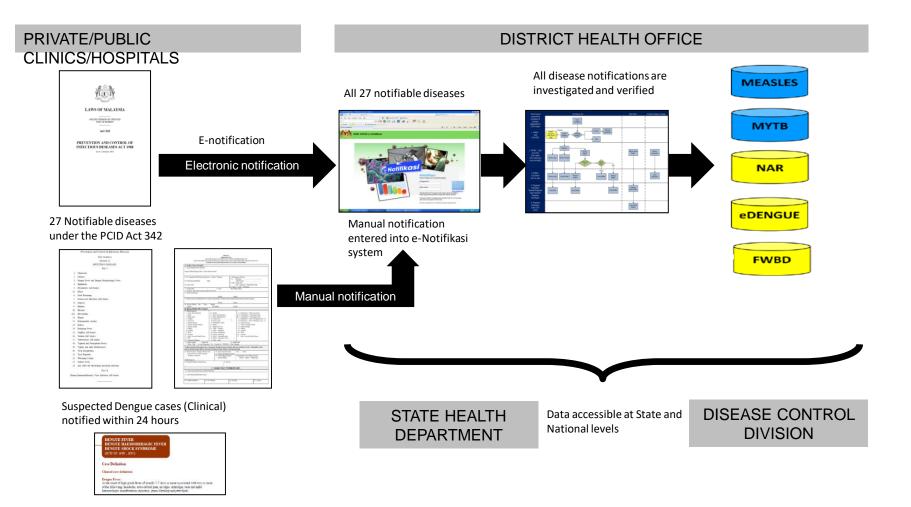

### NOTIFICATION FORMAT

|                                                                                                                                |                                      |                                                       | Boring Notis: Rev(2010<br>No. Sirt:                                                                                                                                                                                                                                                                                                                                                                                                                                                                                                                                                                                                                                                                                                                                                                                                                                                                                                                                                                                                                                                                                                                                                                                                                                                                                                                                                                                                                                                                                                                                                                                                                                                                                                                                                                                                                                                                                                                                                                                                                                                                                       |  |  |
|--------------------------------------------------------------------------------------------------------------------------------|--------------------------------------|-------------------------------------------------------|---------------------------------------------------------------------------------------------------------------------------------------------------------------------------------------------------------------------------------------------------------------------------------------------------------------------------------------------------------------------------------------------------------------------------------------------------------------------------------------------------------------------------------------------------------------------------------------------------------------------------------------------------------------------------------------------------------------------------------------------------------------------------------------------------------------------------------------------------------------------------------------------------------------------------------------------------------------------------------------------------------------------------------------------------------------------------------------------------------------------------------------------------------------------------------------------------------------------------------------------------------------------------------------------------------------------------------------------------------------------------------------------------------------------------------------------------------------------------------------------------------------------------------------------------------------------------------------------------------------------------------------------------------------------------------------------------------------------------------------------------------------------------------------------------------------------------------------------------------------------------------------------------------------------------------------------------------------------------------------------------------------------------------------------------------------------------------------------------------------------------|--|--|
| NOTIFIKASI PENYAKIT BERJANGKIT YANG PERLU DILAPORKAN<br>(Soloveri 10, Atta Percepahan Dan Percamakan Penyakit Berjangkit 1988) |                                      |                                                       |                                                                                                                                                                                                                                                                                                                                                                                                                                                                                                                                                                                                                                                                                                                                                                                                                                                                                                                                                                                                                                                                                                                                                                                                                                                                                                                                                                                                                                                                                                                                                                                                                                                                                                                                                                                                                                                                                                                                                                                                                                                                                                                           |  |  |
| MAKLUMAT PESAKIT                                                                                                               |                                      |                                                       |                                                                                                                                                                                                                                                                                                                                                                                                                                                                                                                                                                                                                                                                                                                                                                                                                                                                                                                                                                                                                                                                                                                                                                                                                                                                                                                                                                                                                                                                                                                                                                                                                                                                                                                                                                                                                                                                                                                                                                                                                                                                                                                           |  |  |
| Nama Penuh (HURUF BESAR):                                                                                                      |                                      |                                                       |                                                                                                                                                                                                                                                                                                                                                                                                                                                                                                                                                                                                                                                                                                                                                                                                                                                                                                                                                                                                                                                                                                                                                                                                                                                                                                                                                                                                                                                                                                                                                                                                                                                                                                                                                                                                                                                                                                                                                                                                                                                                                                                           |  |  |
| Nama Pengiring (Ibu/Bapa/Penjaga):<br>(Jika belum mempunyai Kad Pengenalan diri)                                               | ++++++++++++++++++++++++++++++++++++ |                                                       |                                                                                                                                                                                                                                                                                                                                                                                                                                                                                                                                                                                                                                                                                                                                                                                                                                                                                                                                                                                                                                                                                                                                                                                                                                                                                                                                                                                                                                                                                                                                                                                                                                                                                                                                                                                                                                                                                                                                                                                                                                                                                                                           |  |  |
| No. Kad Pengenalan Diri / Dokumen Perjalanan<br><i>(Untuk Bukan Warganegara)</i>                                               |                                      |                                                       | Sendiri Pengiring                                                                                                                                                                                                                                                                                                                                                                                                                                                                                                                                                                                                                                                                                                                                                                                                                                                                                                                                                                                                                                                                                                                                                                                                                                                                                                                                                                                                                                                                                                                                                                                                                                                                                                                                                                                                                                                                                                                                                                                                                                                                                                         |  |  |
| No. Daftar:                                                                                                                    | Nama Wad:                            | Tarikh Masuk W                                        |                                                                                                                                                                                                                                                                                                                                                                                                                                                                                                                                                                                                                                                                                                                                                                                                                                                                                                                                                                                                                                                                                                                                                                                                                                                                                                                                                                                                                                                                                                                                                                                                                                                                                                                                                                                                                                                                                                                                                                                                                                                                                                                           |  |  |
| Kewarganegaraan:<br>Warganegara:                                                                                               |                                      | 4. Jantina: Lelaki                                    | Perenpuan                                                                                                                                                                                                                                                                                                                                                                                                                                                                                                                                                                                                                                                                                                                                                                                                                                                                                                                                                                                                                                                                                                                                                                                                                                                                                                                                                                                                                                                                                                                                                                                                                                                                                                                                                                                                                                                                                                                                                                                                                                                                                                                 |  |  |
| Ya Keturunan:                                                                                                                  |                                      | 5. Tarikh Lahir: /                                    | Tahun Bulan Hari                                                                                                                                                                                                                                                                                                                                                                                                                                                                                                                                                                                                                                                                                                                                                                                                                                                                                                                                                                                                                                                                                                                                                                                                                                                                                                                                                                                                                                                                                                                                                                                                                                                                                                                                                                                                                                                                                                                                                                                                                                                                                                          |  |  |
| Tidak Negara Asal:                                                                                                             |                                      | 7. Pekerjaan:                                         |                                                                                                                                                                                                                                                                                                                                                                                                                                                                                                                                                                                                                                                                                                                                                                                                                                                                                                                                                                                                                                                                                                                                                                                                                                                                                                                                                                                                                                                                                                                                                                                                                                                                                                                                                                                                                                                                                                                                                                                                                                                                                                                           |  |  |
| Kedatangan: Izin Tan                                                                                                           | pa Izin Penduduk Tetap               | 7. Pekerjaan:<br>(Jika tidak bekerja, nyata           | kan status diri)                                                                                                                                                                                                                                                                                                                                                                                                                                                                                                                                                                                                                                                                                                                                                                                                                                                                                                                                                                                                                                                                                                                                                                                                                                                                                                                                                                                                                                                                                                                                                                                                                                                                                                                                                                                                                                                                                                                                                                                                                                                                                                          |  |  |
| No. Telefon: Rumah Tel. Bim<br>(Untuk dihubungi)                                                                               | sit Pejabat -                        |                                                       |                                                                                                                                                                                                                                                                                                                                                                                                                                                                                                                                                                                                                                                                                                                                                                                                                                                                                                                                                                                                                                                                                                                                                                                                                                                                                                                                                                                                                                                                                                                                                                                                                                                                                                                                                                                                                                                                                                                                                                                                                                                                                                                           |  |  |
| Alamat Kediaman                                                                                                                | <del></del>                          | 10. Alamat Tempat Kerji                               | a / Belajar:                                                                                                                                                                                                                                                                                                                                                                                                                                                                                                                                                                                                                                                                                                                                                                                                                                                                                                                                                                                                                                                                                                                                                                                                                                                                                                                                                                                                                                                                                                                                                                                                                                                                                                                                                                                                                                                                                                                                                                                                                                                                                                              |  |  |
| DIAGNOSIS PENYAKIT                                                                                                             |                                      | <u> </u>                                              |                                                                                                                                                                                                                                                                                                                                                                                                                                                                                                                                                                                                                                                                                                                                                                                                                                                                                                                                                                                                                                                                                                                                                                                                                                                                                                                                                                                                                                                                                                                                                                                                                                                                                                                                                                                                                                                                                                                                                                                                                                                                                                                           |  |  |
|                                                                                                                                |                                      | tacillary)<br>acillary)<br>be<br>alt<br>alt<br>antial | Syphilis - Acquired     Syphilis - Acquired     Support - Acqui |  |  |
| elain dari notifikasi bertulis, penyakit beriku<br>engue, Diptheria, Ebola, Food Poisoning, Pla                                |                                      |                                                       | jam iaitu:- Acute Poliomyelitis, Cholera,                                                                                                                                                                                                                                                                                                                                                                                                                                                                                                                                                                                                                                                                                                                                                                                                                                                                                                                                                                                                                                                                                                                                                                                                                                                                                                                                                                                                                                                                                                                                                                                                                                                                                                                                                                                                                                                                                                                                                                                                                                                                                 |  |  |
| Cara Pengesanan Kes:<br>Kes Kontak POMEMA<br>Ujian Saringan                                                                    | 12. Status Pesakit:                  |                                                       | 13. Tarikh Onset:                                                                                                                                                                                                                                                                                                                                                                                                                                                                                                                                                                                                                                                                                                                                                                                                                                                                                                                                                                                                                                                                                                                                                                                                                                                                                                                                                                                                                                                                                                                                                                                                                                                                                                                                                                                                                                                                                                                                                                                                                                                                                                         |  |  |
| Ujian Makmal:                                                                                                                  | 15. Keputusan Ujian Makmal:          |                                                       | 16. Status Diagnosis:                                                                                                                                                                                                                                                                                                                                                                                                                                                                                                                                                                                                                                                                                                                                                                                                                                                                                                                                                                                                                                                                                                                                                                                                                                                                                                                                                                                                                                                                                                                                                                                                                                                                                                                                                                                                                                                                                                                                                                                                                                                                                                     |  |  |
| Neme Ujen: (I)(II)                                                                                                             | Positif (                            | )                                                     | Sementaria (Provisional/Suspected) Disablean (Continued)                                                                                                                                                                                                                                                                                                                                                                                                                                                                                                                                                                                                                                                                                                                                                                                                                                                                                                                                                                                                                                                                                                                                                                                                                                                                                                                                                                                                                                                                                                                                                                                                                                                                                                                                                                                                                                                                                                                                                                                                                                                                  |  |  |
| Tarish Sampti Diambi:                                                                                                          | Belum Siep                           |                                                       | Tarikh Diagnosis                                                                                                                                                                                                                                                                                                                                                                                                                                                                                                                                                                                                                                                                                                                                                                                                                                                                                                                                                                                                                                                                                                                                                                                                                                                                                                                                                                                                                                                                                                                                                                                                                                                                                                                                                                                                                                                                                                                                                                                                                                                                                                          |  |  |
| Maklumat Kiinikal<br>Yang Relevan:                                                                                             |                                      |                                                       | 18. Komen:                                                                                                                                                                                                                                                                                                                                                                                                                                                                                                                                                                                                                                                                                                                                                                                                                                                                                                                                                                                                                                                                                                                                                                                                                                                                                                                                                                                                                                                                                                                                                                                                                                                                                                                                                                                                                                                                                                                                                                                                                                                                                                                |  |  |
| MAKLUMAT PEMBERITAHU                                                                                                           |                                      |                                                       |                                                                                                                                                                                                                                                                                                                                                                                                                                                                                                                                                                                                                                                                                                                                                                                                                                                                                                                                                                                                                                                                                                                                                                                                                                                                                                                                                                                                                                                                                                                                                                                                                                                                                                                                                                                                                                                                                                                                                                                                                                                                                                                           |  |  |
| Nama Pengamal Perubatan:                                                                                                       |                                      |                                                       |                                                                                                                                                                                                                                                                                                                                                                                                                                                                                                                                                                                                                                                                                                                                                                                                                                                                                                                                                                                                                                                                                                                                                                                                                                                                                                                                                                                                                                                                                                                                                                                                                                                                                                                                                                                                                                                                                                                                                                                                                                                                                                                           |  |  |

#### List of VPD under mandatory Notification:

- Measles
- Viral Hepatitis
- Tuberculosis
- Diphtheria
- Pertussis
- Tetanus (Neonatorum & Others)
- Viral Encephalitis (JE)
- Yellow Fever
- Poliomyelitis
- Influenza

#### Syndromic Notification:

- Acute Flaccid Paralysis
- ILI

Tandatanga Rengamal Penu • Fever with Rash (Administrative within 24H)

## **Notification Process**