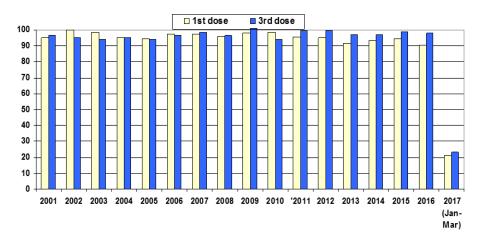

|  |  |

#### List of VPD under mandatory Notification:

- Measles
- Viral Hepatitis
- Tuberculosis
- Diphtheria
- Pertussis
- Tetanus (Neonatorum & Others)
- Viral Encephalitis (JE)
- Yellow Fever
- Poliomyelitis
- Influenza

#### Syndromic Notification:

- Acute Flaccid Paralysis
- ILI

Tandatanga Rengamal Penu • Fever with Rash (Administrative within 24H)

## **Notification Process**



### TREND FOR POLIOMYELITIS AND POLIO IMMUNISATION COVERAGE, 1974



### **POLIO ERADICATION PROGRAM**

Non-polio AFP rate per 100,000 populations under 15 years old,

Malaysia, 1996 - 2017 (until June 30, 2017)

Percentage of Non-polio AFP cases with adequate stool specimens, Malaysia, 1996 - June 2017



#### Polio 1st and 3rd Dose Immunization Coverage, 2001 – March 2017



#### Results of environmental surveillance of poliovirus (January to December 2016)

| Location                           |     | Virus isolated |     |     |      |     |     |     |     |     |     |      |
|------------------------------------|-----|----------------|-----|-----|------|-----|-----|-----|-----|-----|-----|------|
| Location                           | Jan | Feb            | Mar | Apr | May  | Jun | Jul | Aug | Sep | Oct | Nov | Dec  |
| Bandar Tun Razak                   | NS  | NS             | NS  | NS  | NS L | E6  | E7  | E6  | E6  | E6  | E6  | NPEV |
| Cyberjaya                          | NS  | NS             | NS  | NSL | NS   | E6  | E6  | NEG | E6  | E19 | E19 | NEG  |
| Pusat Pembentongan<br>Likas, sabah | NS  | NS             | NS  | NS  | NS   | NEG | NEG |