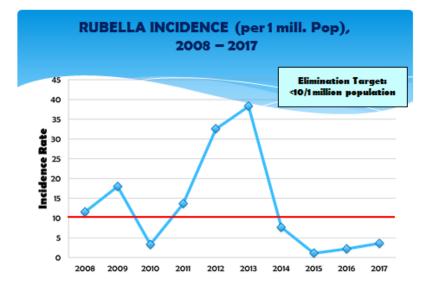

### **RUBELLA ELIMINATION PROGRAM**

#### Rubella Cases By Month Of Rash Onset 2008 – 2017