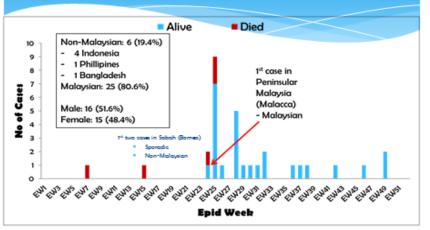

2 MCV vaccination changed from 9 months to 12 months
- 2004 MCV2 introduced to 7 years old
- · 2004 Nationwide MCV SIA to children 8 to 15 years old
- 2005 Nationwide MCV SIA to children 17 years old
- 2010 Enhanced MEP
- 2011 Targeted MR SIA as outbreak response and/or risk assessment points
- 2012 Expert review team to classify cases
- 2016- MCV1 at 9 month:
  - MCV2 at 12 months
  - current MCV2 continue until 2023
- 2017 Nationwide targeted MR \$IA

### **RUBELLA ELIMINATION PROGRAM**



#### Rubella Cases By Month Of Rash Onset 2008 – 2017



#### RUBELLA CASES BY GENDER, 2008 - 2017



#### Distribution of Rubella Virus Genotype, Jan-July 2017



## **DIPHTHERIA**

NUMBER OF DIPHTHERIA CASES, 1975 – 2017 (ew1-35))



#### CONFIRMED DIPHTHERIA CASES IN 2016: CASE STATUS (Alive-Died)



#### DIPHTHERIA CA\$E\$ IN 2016: \$U\$PECTED, PROBABLE & CONFIRMED CA\$E



#### Epid Week

#### CASES BY AGE GROUP AND VACCINATION STATUS



Source, e-notification (registered care until 6\* August 20%)

## SCENARIO VACCINE REFUSAL IN MALAYSIA

- Started -> 2012-2013
- Initially small movements
- Later- can be seen in Social Media
- The spread of anti-vaccine movements quite obvious



#### 🛀 Digital Malaysia - Nov. 2015

| Population          | 30.8 M |
|---------------------|--------|
| Internet users      | 20.6 M |
| Social media users  | 18.0 M |
| Mobile connections  | 41.9 M |
| Mobile social users | 16.0 M |

Source: We Are Social ASEAN<sup>®</sup> Empowering business in Southeast Asia - aseanup.com

## **METHODOLOGY**

- Data collection:
  - > 2013-2015 (Government Hospital and