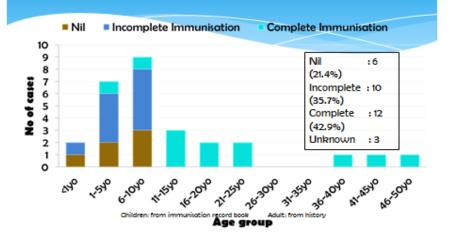

#### CASES BY AGE GROUP AND VACCINATION STATUS

Source, e-notification (registered care until 6\* August 20%)