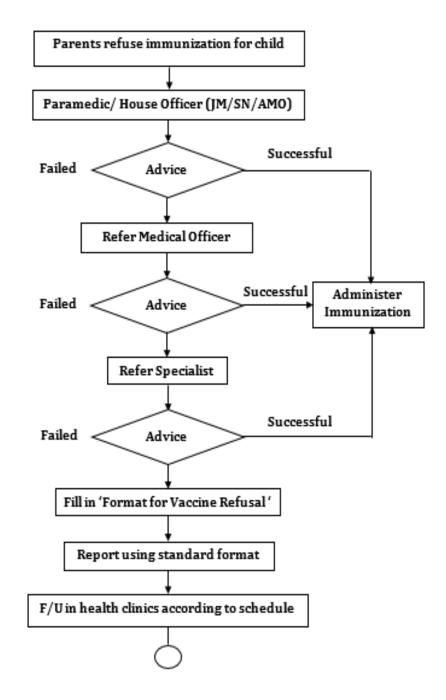

- Later- can be seen in Social Media
- The spread of anti-vaccine movements quite obvious



#### 🛀 Digital Malaysia - Nov. 2015

| Population          | 30.8 M |
|---------------------|--------|
| Internet users      | 20.6 M |
| Social media users  | 18.0 M |
| Mobile connections  | 41.9 M |
| Mobile social users | 16.0 M |

Source: We Are Social ASEAN<sup>®</sup> Empowering business in Southeast Asia - aseanup.com

## **METHODOLOGY**

- Data collection:
  - > 2013-2015 (Government Hospital and Health Clinics)
  - Using a standardized format to capture data on causes of refusal
  - First refusal give counselling
  - Those who refuse will only be registered once
  - Registered in child registry book to ensure there is no duplication of data.

## MANAGEMENT FLOW FOR IMMUNIZATION REFUSAL



### VACCINE REFUSAL 2013 - 2016



### Number of Vaccine Refusal by State 2013 - 2016



2013 2014 2015 2016

## ANTI-VAXXERS ON THE 'NET



## NATURAL, ALTERNATIVE TREATMENT, HOMEOPATHY



the father about vaccination, he said, "Vaksin masa lahir jelah amik. Lepas tu tak amik langsung dah. Sy amik homeopathy." And we were like very shock to



### Sinal semasa | viral | eng | =

### Tak boleh bergerak selepas terima vaksin

Wartawan Sinar Harian | 27 Jun 2016



Nor Wahida mendukung Nor Nasrin sambil menunjukkan laporan suntikan vaksin

5

0

f



KKM dengan ini menegaskan bahawa dakwaan berkenaan adalah **TIDAK BENAR**.

Pemeriksaan oleh pakar perbidanan hospital sultanah bahiyah alor setar mendapati kandungan mengalami **"Severe ventriculomegaly** 

KOSMOT KHAM/S (7 NOVEMBER 20)

BULA