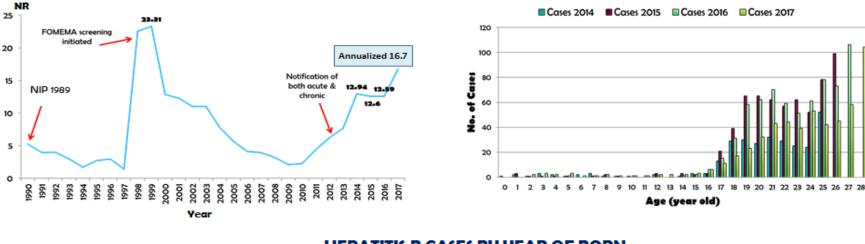

#### NOTIFICATION RATE (NR) OF HEPATITI\$ B, 1990-2017 (EW1-35)

### HEPATITIS B CASES BY YEAR OF BORN 'DATA 2004 – 2017 (EW1-35)'