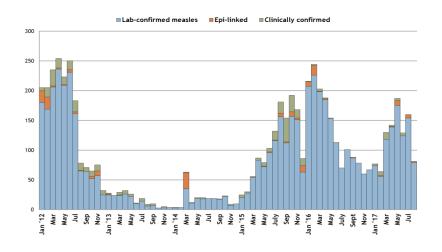

### **MEASLES ELIMINATION PROGRAM**

Measles Incidence in Malaysia (per 1 million); 1980-2017 (August)

Distribution of Meases Virus Genotype, Jan-July 2017

Measles Cases in Malaysia by Onset of rash (month), 2010 - 2017 (August)