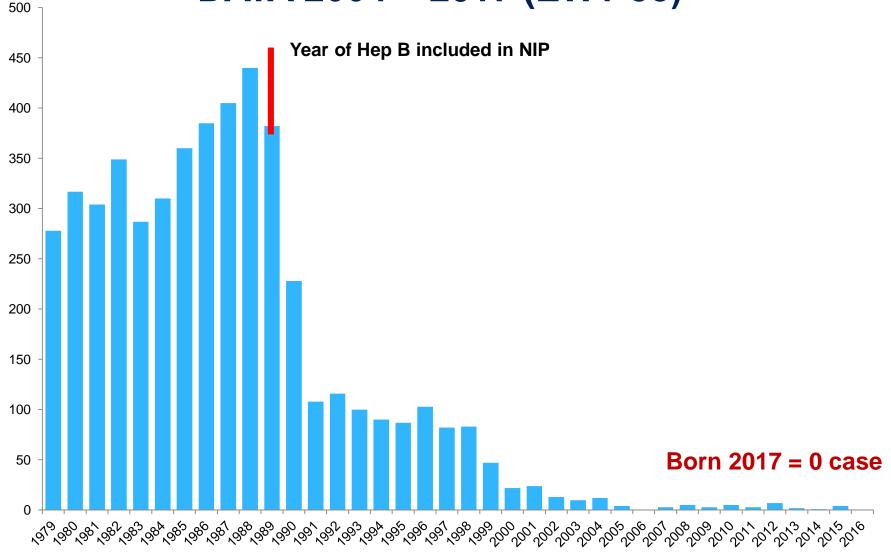

---|-----|-----|-----|-----|-----|-----|-----|
| Location                           | Jan            | Feb  | Mar  | Apr  | May  | Jun | Jul | Aug | Sep | Oct | Nov | Dec |
| Bandar Tun Razak                   | NPEV           | NPEV | NPEV | NPEV | NPEV |     |     |     |     |     |     |     |
| Cyberjaya                          | NPEV           | NPEV | NPEV | NPEV | NPEV |     |     |     |     |     |     |     |
| Pusat Pembentongan<br>Likas, Sabah | NEG            | NEG  | NEG  | NEG  | NEG  |     |     |     |     |     |     |     |

### **HEPATITIS CONTROL PROGRAMME**

#### NOTIFICATION RATE (NR) OF HEPATITI\$ B, 1990-2017 (EW1-35)

#### CASES (AMONG MALAYSIAN) BORN IN 1989 AND AFTER, 2014 - 2017 (ew1-35)





### HEPATITIS B CASES BY YEAR OF BORN 'DATA 2004 – 2017 (EW1-35)'



### **MEASLES ELIMINATION PROGRAM**

Measles Incidence in Malaysia (per 1 million); 1980-2017 (August)

Distribution of Meases Virus Genotype, Jan-July 2017





Measles Cases in Malaysia by Onset of rash (month), 2010 - 2017 (August)



#### **New Milestones in MEP**

- 1982 MCV was introduced into NIP
- · 2002 MCV vaccination changed from 9 months to 12 months
- 2004 MCV2 introduced to 7 years old
- · 2004 Nationwide MCV SIA to children 8 to 15 years old
- 2005 Nationwide MCV SIA to children 17 years old
- 2010 Enhanced MEP
- 2011 Targeted MR SIA as outbreak response and/or risk assessment points
- 2012 Expert review team to classify cases
- 2016- MCV1 at 9 month:
  - MCV2 at 12 months
  - current MCV2 continue until 2023
- 2017 Nationwide targeted MR \$IA

### **RUBELLA ELIMINATION PR