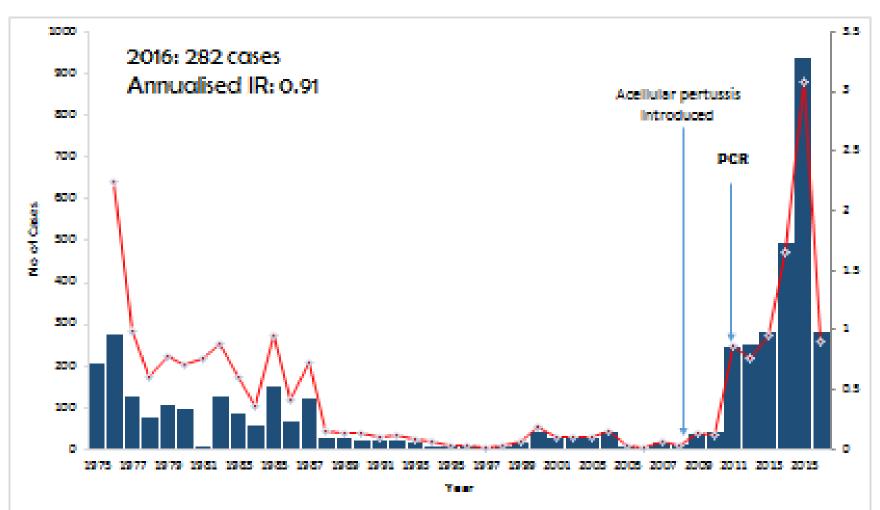

#### **Oleh Hazwan Falsal** Mohamad hazwanfaisal@bh.com.my

F Ruala Lumpur

Sekurang-kurangnya tiga penyakit cegahan waksin muncul kembali di ne-gara ini dengan peningkatan mendadak sehingga 154 kali ganda tahun ini, berbanding sedekad lalu, selain ada yang semembehban kematian menyebabkan kematian. Penyakit batuk kokol atau

Pertusis' mencatalkan pe-ningkatan kes tertinggi, iaitu sehingga 154 kali ganda dari 0.02 per 100,000 penduduk pada 2006 kepada 3.08 per 100,000 penduduk pada tahun ini denem 13 kematian

demam campar, menngar 18 kali ganda, laitu daripada 2.3 per sejuta penduduk pada 2006 kepada 43.2 per sejuta penduduk tahun ini dengan dua kematian. Malah, kes penyakit difteria