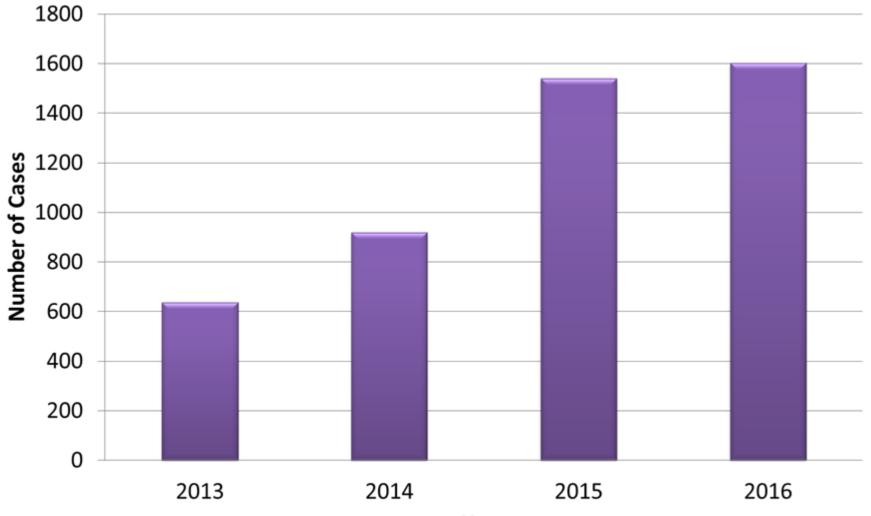

ia
- The spread of anti-vaccine movements quite obvious



#### 🛀 Digital Malaysia - Nov. 2015

| Population          | 30.8 M |
|---------------------|--------|
| Internet users      | 20.6 M |
| Social media users  | 18.0 M |
| Mobile connections  | 41.9 M |
| Mobile social users | 16.0 M |

Source: We Are Social ASEAN<sup>®</sup> Empowering business in Southeast Asia - aseanup.com

## **METHODOLOGY**

- Data collection:
  - > 2013-2015 (Government Hospital and Health Clinics)
  - Using a standardized format to capture data on causes of refusal
  - First refusal give counselling
  - Those who refuse will only be registered once
  - Registered in child registry book to ensure there is no duplication of data.

## MANAGEMENT FLOW FOR IMMUNIZATION REFUSAL



### VACCINE REFUSAL 2013 - 2016



### Number of Vaccine Refusal by State 2013 - 2016



2013 2014 2015 2016

## ANTI-VAXXERS ON THE 'NET



## NATURAL, ALTERNATIVE TREATMENT, HOMEOPATHY



the father about vaccination, he said, "Vaksin masa lahir jelah amik. Lepas tu tak amik langsung dah. Sy amik homeopathy." And we were like very shock to



### Sinal semasa | viral | eng | =

### Tak boleh bergerak selepas terima vaksin

Wartawan Sinar Harian | 27 Jun 2016



Nor Wahida mendukung Nor Nasrin sambil menunjukkan laporan suntikan vaksin

5

0

f



KKM dengan ini menegaskan bahawa dakwaan berkenaan adalah **TIDAK BENAR**.

Pemeriksaan oleh pakar perbidanan hospital sultanah bahiyah alor setar mendapati kandungan mengalami **"Severe ventriculomegaly** 

KOSMOT KHAM/S (7 NOVEMBER 20)

BULAN

Baru Ishir. 1. 6

2.3.5.18 BZ.3.