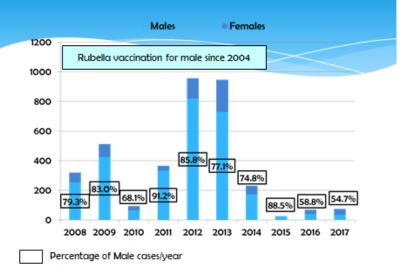

ibution of Meases Virus Genotype, Jan-July 2017





Measles Cases in Malaysia by Onset of rash (month), 2010 - 2017 (August)



#### **New Milestones in MEP**

- 1982 MCV was introduced into NIP
- · 2002 MCV vaccination changed from 9 months to 12 months
- 2004 MCV2 introduced to 7 years old
- · 2004 Nationwide MCV SIA to children 8 to 15 years old
- 2005 Nationwide MCV SIA to children 17 years old
- 2010 Enhanced MEP
- 2011 Targeted MR SIA as outbreak response and/or risk assessment points
- 2012 Expert review team to classify cases
- 2016- MCV1 at 9 month:
  - MCV2 at 12 months
  - current MCV2 continue until 2023
- 2017 Nationwide targeted MR \$IA

### **RUBELLA ELIMINATION PROGRAM**



#### Rubella Cases By Month Of Rash Onset 2008 – 2017



#### RUBELLA CASES BY GENDER, 2008 - 2017



#### Distribution of Rubella Virus Genotype, Jan-July 2017



## **DIPHTHERIA**

NUMBER OF DIPHTHERIA CASES, 1975 – 2017 (ew1-35))



#### CONFIRMED DIPHTHERIA CASES IN 2016: CASE STATUS (Alive-Died)



#### DIPHTHERIA CA\$E\$ IN 2016: \$U\$PECTED, PROBABLE & CONFIRMED CA\$E



#### Epid Week

#### CASES BY AGE GROUP AND VACCINATION STATUS



Source, e-notification (registered care until 6\* August 20%)

## SCENARIO VACCINE REFUSAL IN MALAYSIA

- Started -> 2012-2013
- Initially small movements
- Later- can be seen in Social Media
- The spread of anti-vaccine movements quite obvious



#### 🛀 Digital Malaysia - Nov. 2015

| Population          | 30.8 M |
|---------------------|--------|
| Internet users      | 20.6 M |
| Social media users  | 18.0 M |
| Mobile connections  | 41.9 M |
| M