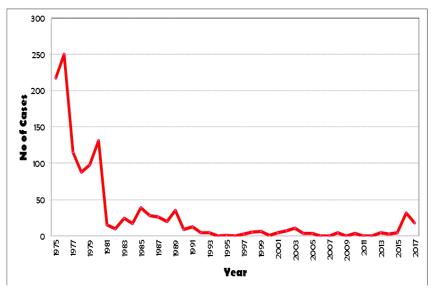

**New Milestones in MEP**

- 1982 MCV was introduced into NIP
- · 2002 MCV vaccination changed from 9 months to 12 months
- 2004 MCV2 introduced to 7 years old
- · 2004 Nationwide MCV SIA to children 8 to 15 years old
- 2005 Nationwide MCV SIA to children 17 years old
- 2010 Enhanced MEP
- 2011 Targeted MR SIA as outbreak response and/or risk assessment points
- 2012 Expert review team to classify cases
- 2016- MCV1 at 9 month:
  - MCV2 at 12 months
  - current MCV2 continue until 2023
- 2017 Nationwide targeted MR \$IA

### **RUBELLA ELIMINATION PROGRAM**



#### Rubella Cases By Month Of Rash Onset 2008 – 2017



#### RUBELLA CASES BY GENDER, 2008 - 2017



#### Distribution of Rubella Virus Genotype, Jan-July 2017



## **DIPHTHERIA**

NUMBER OF DIPHTHERIA CASES, 1975 – 2017 (ew1-35))



#### CONFIRMED DIPHTHERIA CASES IN 2016: CASE STATUS (Alive-Died)



#### DIPHTHERIA CA\$E\$ IN 2016: \$U\$PECTED, PROBABLE & CONFIRMED CA\$E



#### Epid Week

#### CASES BY AGE GROUP AND VACCINATION STATUS



Source, e-notification (registered care until 6\* August 20%)

## SCENARIO VACCINE REFUSAL IN MALAYSIA

- Started -> 2012-2013
- Initially small movements
- Later- can be seen in Social Media
- The spread of anti-vaccine movements quite obvious



#### 🛀 Digital Malaysia - Nov. 2015

| Population          | 30.8 M |
|---------------------|--------|
| Internet users      | 20.6 M |
| Social media users  | 18.0 M |
| Mobile connections  | 41.9 M |
| Mobile social users | 16.0 M |

Source: We Are Social ASEAN<sup>®</sup> Empowering business in Southeast Asia - aseanup.com

## **METHO