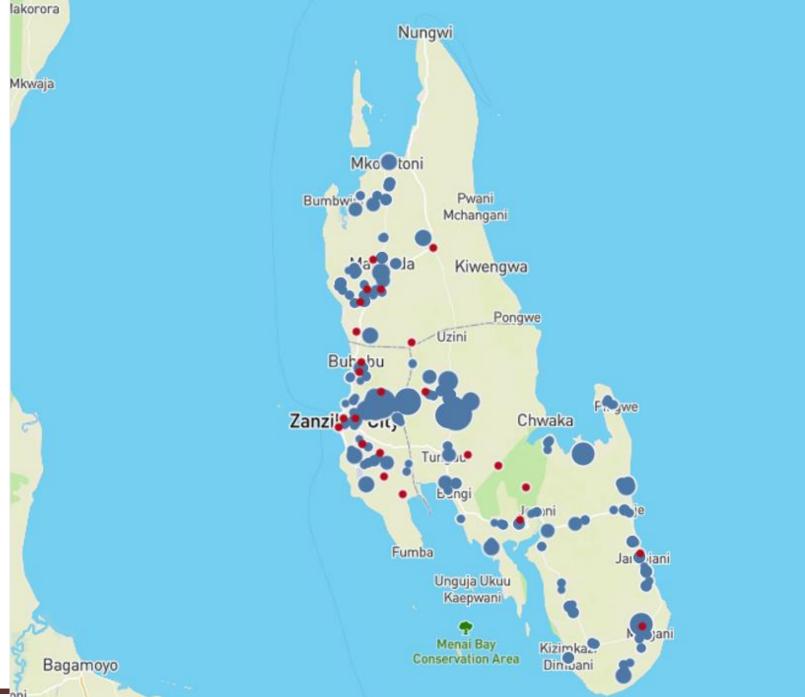

## GDL usage

Zanzibar island – mass dog vaccination

#### Zanzibar island

Surveillance established in 2016

 Canine-mediated rabies confirmed

 All of the districts on the island are endemic

About Maps

About Maps

About Maps

About Maps

## Zanzibar island