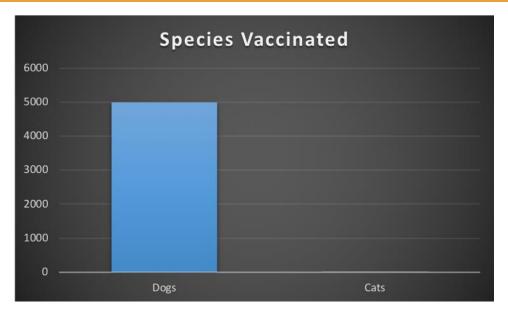

#### **Data Collection**

- Inputted data (via 3 questions each with 2 options each)
  - Vaccination: Dog/Cat; Adult/Juvenile; Male/Female

- Automatically collects:
  - Time
  - Date
  - GPS coordinates