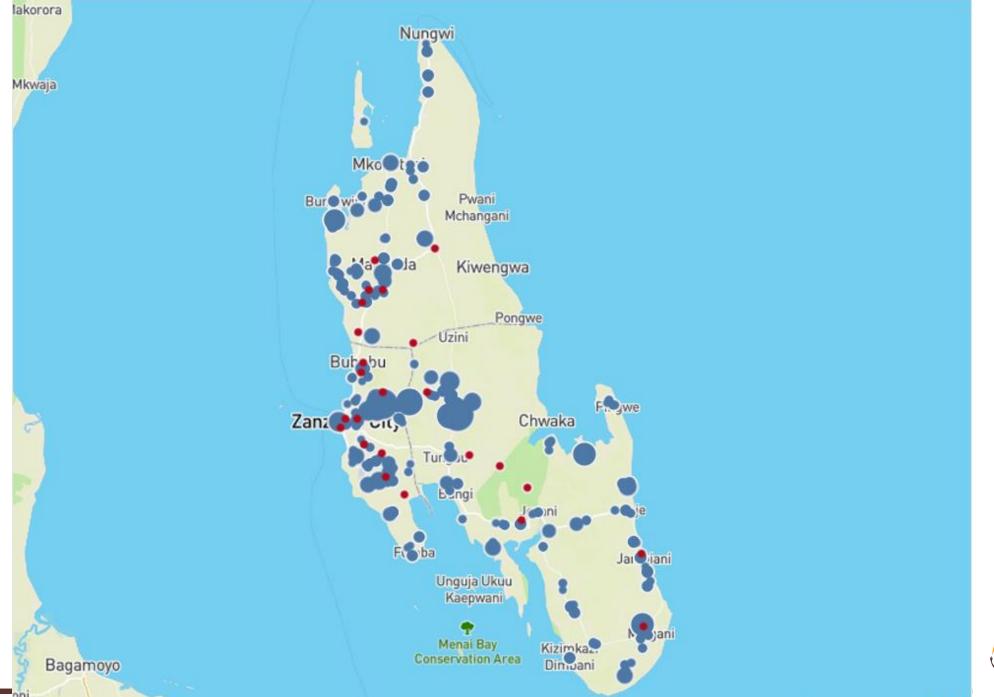

## GDL usage

Zanzibar island – mass dog vaccination

#### Zanzibar island

Surveillance established in 2016

 Canine-mediated rabies confirmed

 All of the districts on the island are endemic

About Maps

About Maps

About Maps

About Maps

## Zanzibar island