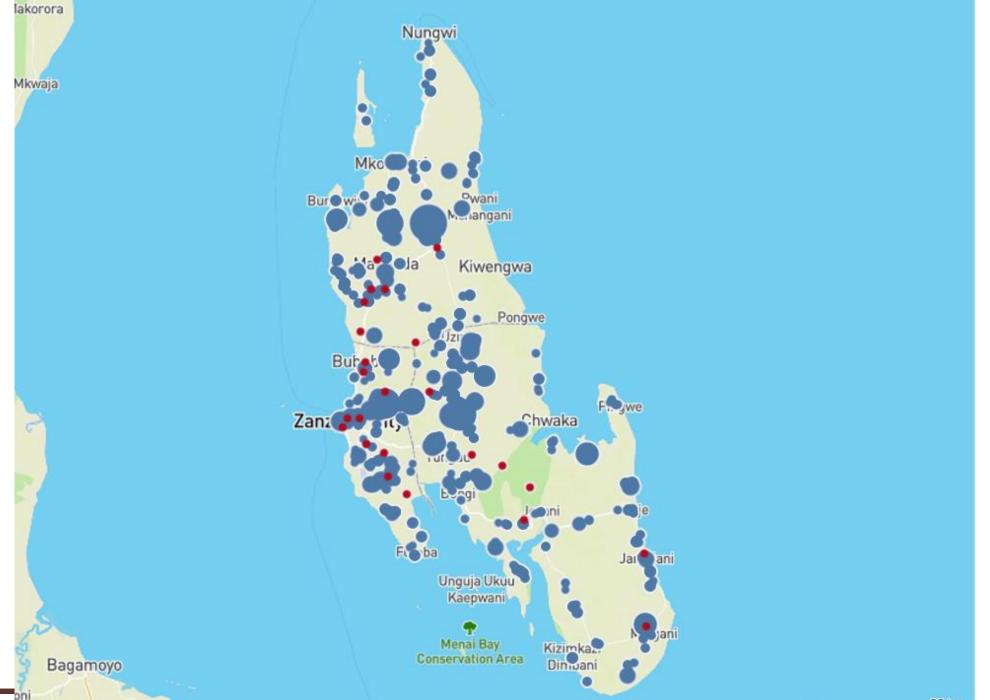

## GDL usage

Zanzibar island – mass dog vaccination

#### Zanzibar island

Surveillance established in 2016

 Canine-mediated rabies confirmed

 All of the districts on the island are endemic

About Maps

About Maps

About Maps

About Maps

## Zanzibar island