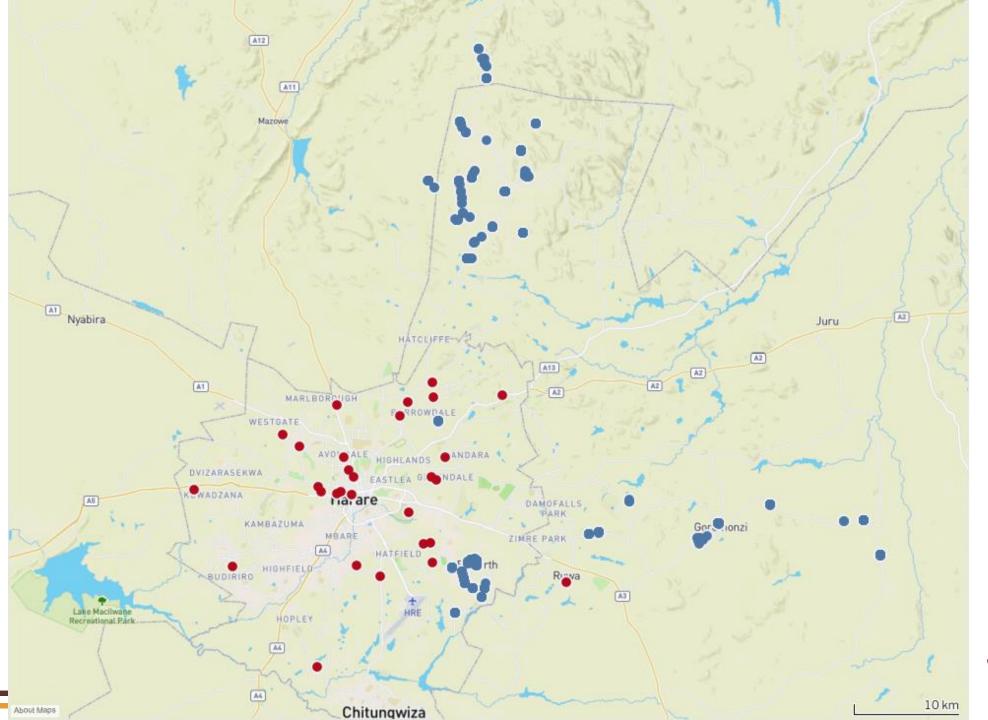

## Harare, Zimbabwe

 Harare is the capital city of Zimbabwe

City is a large urban metropolitan city

 Experiencing a severe outbreak of rabies since 2010

# Harare, Zimbabwe