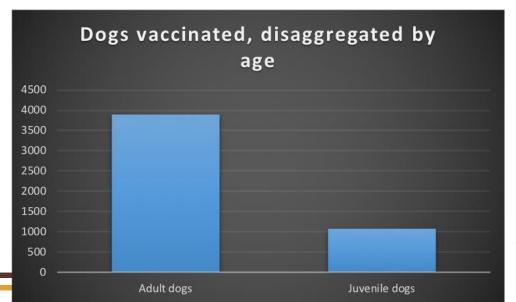

#### **Data Collection**

- Inputted data (via 3 questions each with 2 options each)
  - Vaccination: Dog/Cat; Adult/Juvenile; Male/Female

- Automatically collects:
  - Time
  - Date
  - GPS coordinates