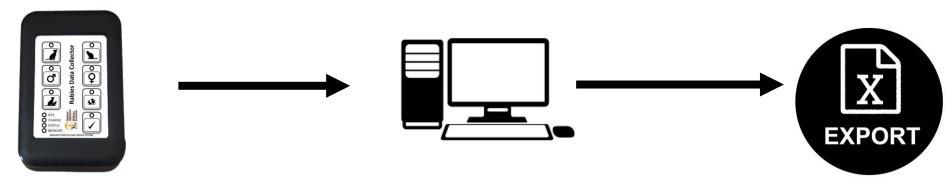

### Software Advantages

Can be run on any Windows compatible computer

- Data outputs in Excel and CSV format
  - Easy to create quick graphs and output
  - Rabies-related data can be uploaded directly to the Rabies Epidemiological Bulletin
  - Compatible with most reporting bulletins and programmes (GIS, Google maps, etc.)

#### GDL data – Excel format

#### GDL data – CSV format