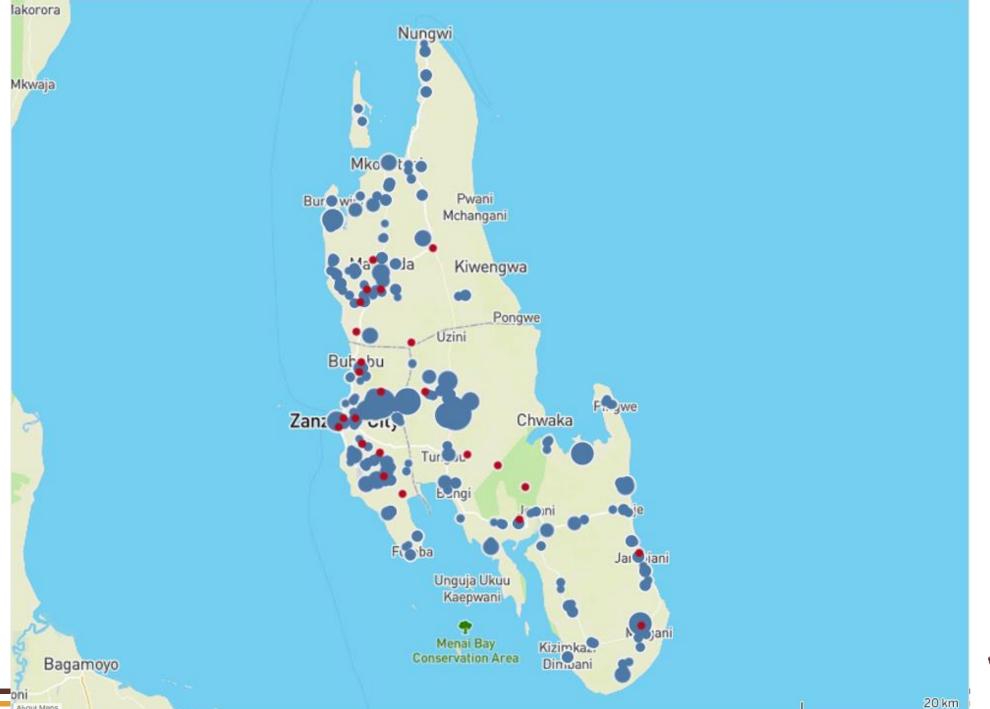

## GDL usage

Zanzibar island – mass dog vaccination

#### Zanzibar island

Surveillance established in 2016

 Canine-mediated rabies confirmed

 All of the districts on the island are endemic

About Maps

About Maps

About Maps

About Maps

## Zanzibar island