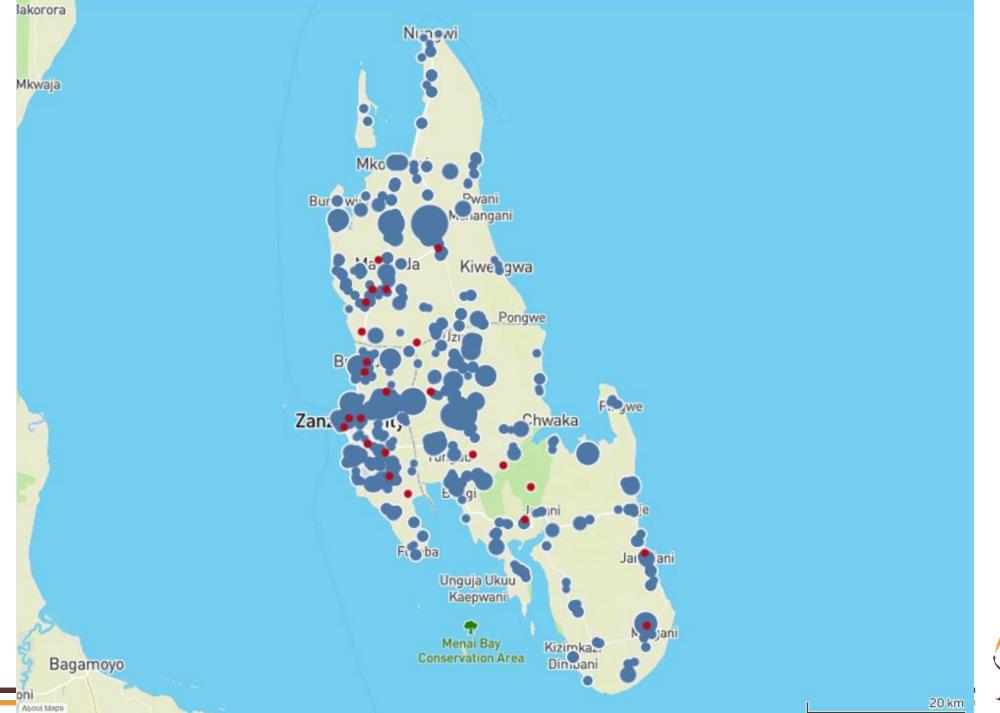

## GDL usage

Zanzibar island – mass dog vaccination

#### Zanzibar island

Surveillance established in 2016

 Canine-mediated rabies confirmed

 All of the districts on the island are endemic

About Maps

About Maps

About Maps

About Maps

## Zanzibar island