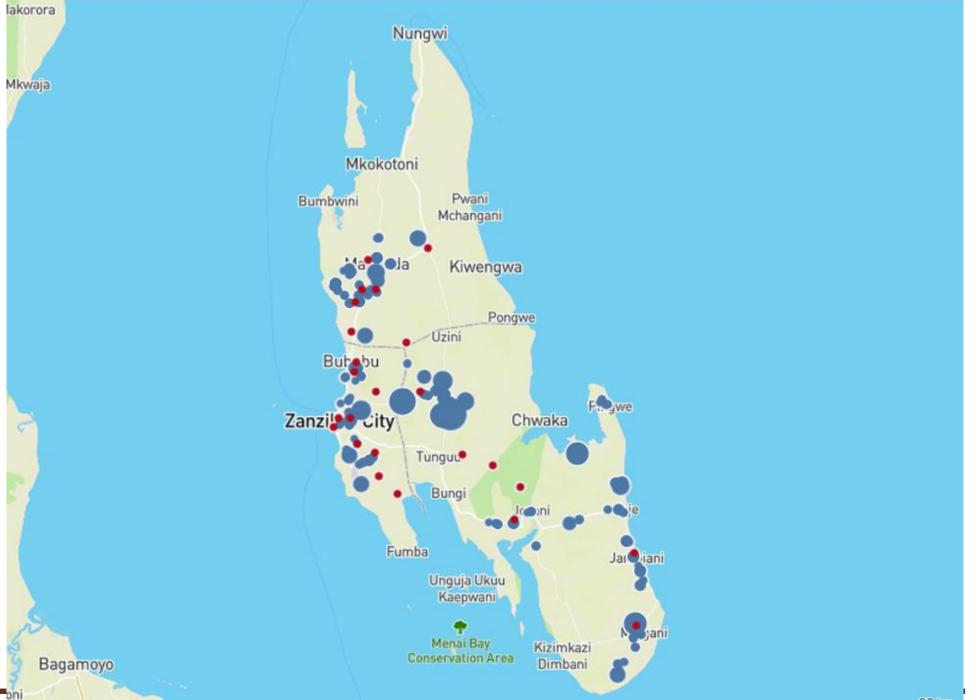

## GDL usage

Zanzibar island – mass dog vaccination

#### Zanzibar island

Surveillance established in 2016

 Canine-mediated rabies confirmed

 All of the districts on the island are endemic

About Maps

About Maps

About Maps

About Maps

## Zanzibar island