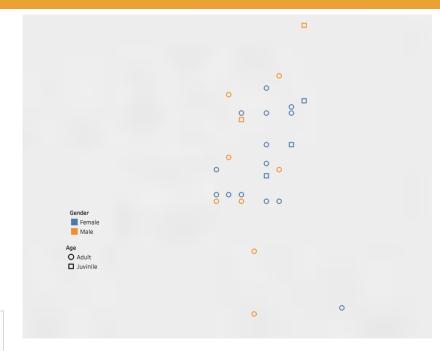

solely on GPS with satellite triangulation
  - Not reliant on mobile network
  - No data/internet access required
  - No running cost
- Can be used in the most remote areas

Data stored on device until download onto computer



#### **Data Collection**

- Inputted data (via 3 questions each with 2 options each)
  - Vaccination: Dog/Cat; Adult/Juvenile; Male/Female

- Automatically collects:
  - Time
  - Date
  - GPS coordinates





### Software Advantages

Can be run on any Windows compatible computer



- Data outputs in Excel and CSV format
  - Easy to create quick graphs and output
  - Rabies-related data can be uploaded directly to the Rabies Epidemiological Bulletin
  - Compatible with most reporting bulletins and programmes (GIS, Google maps, etc.)



#### GDL data – Excel format









#### GDL data – CSV format





## GDL usage

Zanzibar island – mass dog vaccination



#### Zanzibar island

Surveillance established in 2016

 Canine-mediated rabies confirmed

 All of the districts on the island are endemic



































About Maps













































About Maps

















About Maps

































































































































































About Maps

















About Maps





About Maps







## Zanzibar island







# GDL usage

Zimbabwe – Strategic dog vaccination



## Harare, Zimbabwe

 Harare is the capital city of Zimbabwe

City is a large urban metropolitan city

 Experiencing a severe outbrea