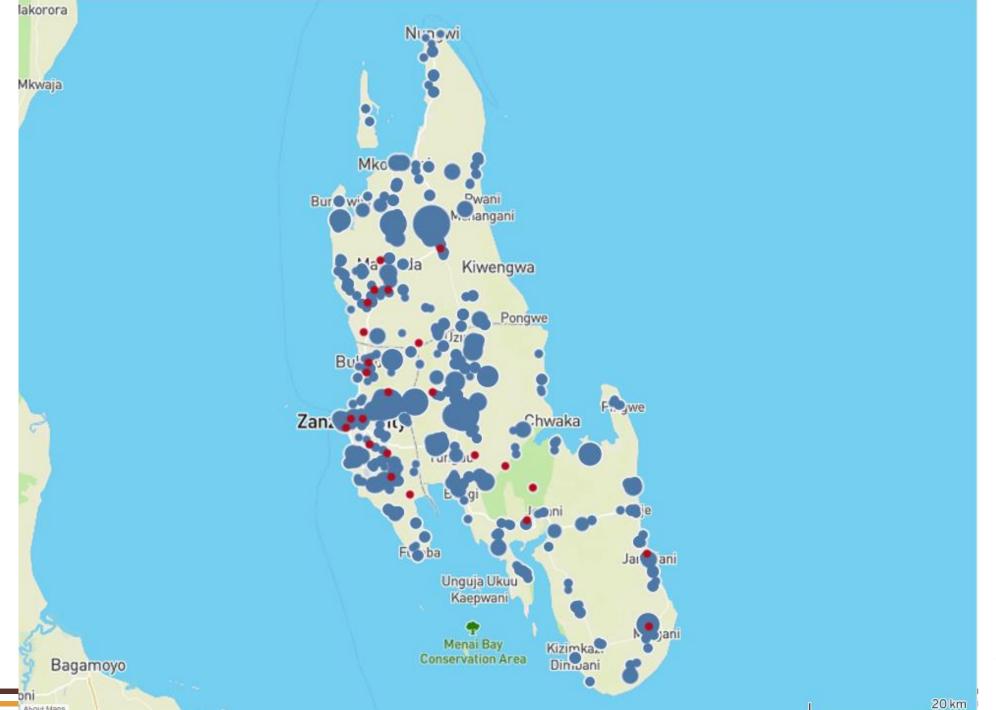

## GDL usage

Zanzibar island – mass dog vaccination

#### Zanzibar island

Surveillance established in 2016

 Canine-mediated rabies confirmed

 All of the districts on the island are endemic

About Maps

About Maps

About Maps

About Maps

## Zanzibar island