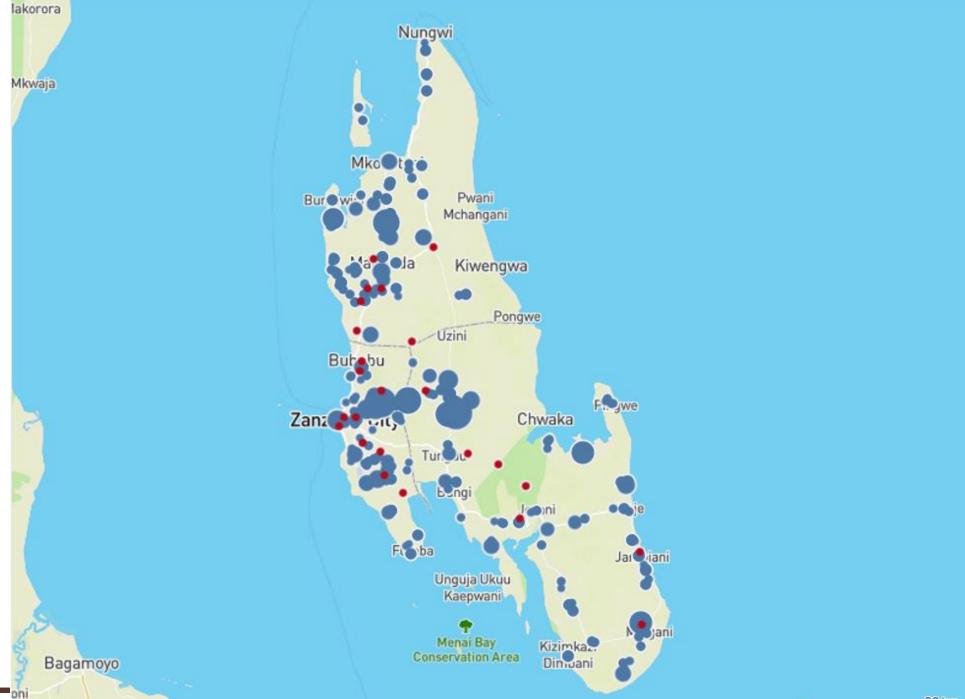

## GDL usage

Zanzibar island – mass dog vaccination

#### Zanzibar island

Surveillance established in 2016

 Canine-mediated rabies confirmed

 All of the districts on the island are endemic

About Maps

About Maps

About Maps

About Maps

## Zanzibar island