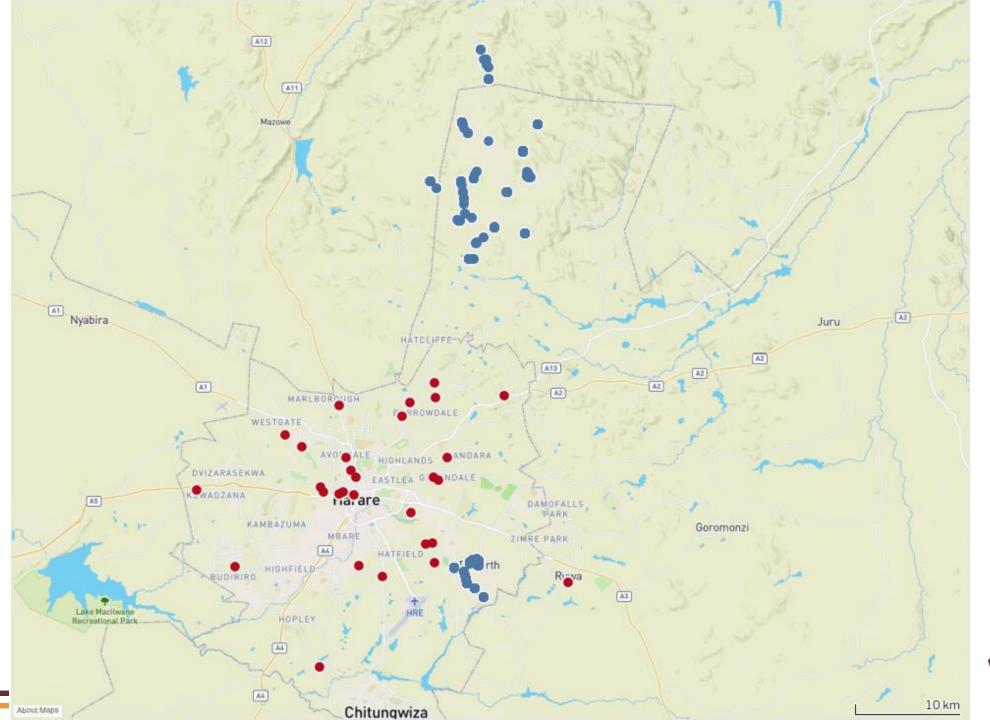

## Harare, Zimbabwe

 Harare is the capital city of Zimbabwe

City is a large urban metropolitan city

 Experiencing a severe outbreak of rabies since 2010

# Harare, Zimbabwe