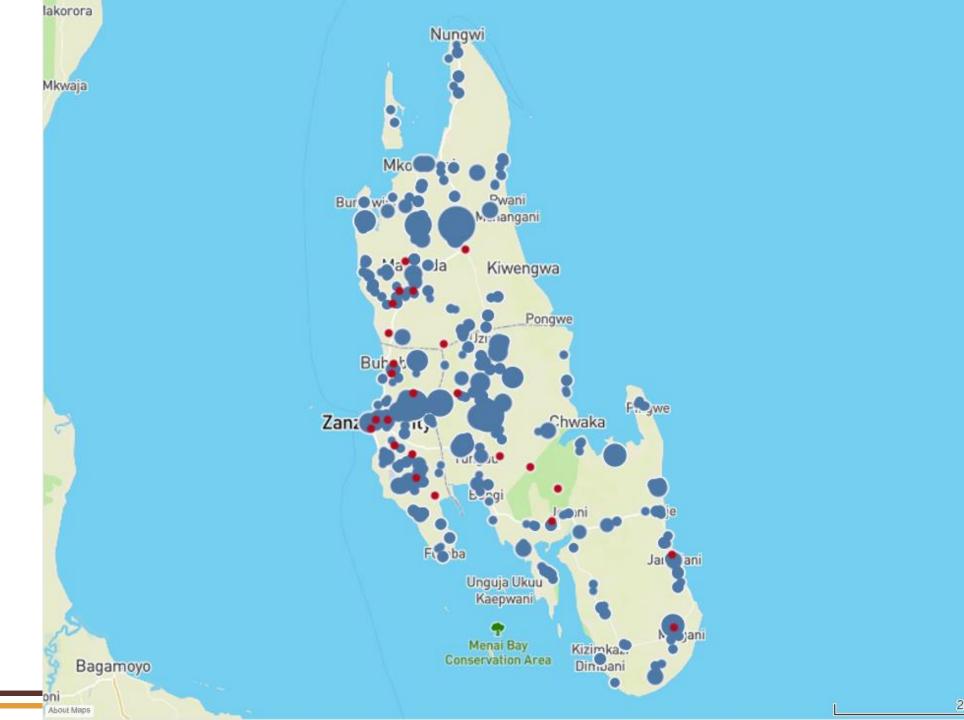

## GDL usage

Zanzibar island – mass dog vaccination

#### Zanzibar island

Surveillance established in 2016

 Canine-mediated rabies confirmed

 All of the districts on the island are endemic

About Maps

About Maps

About Maps

About Maps

## Zanzibar island