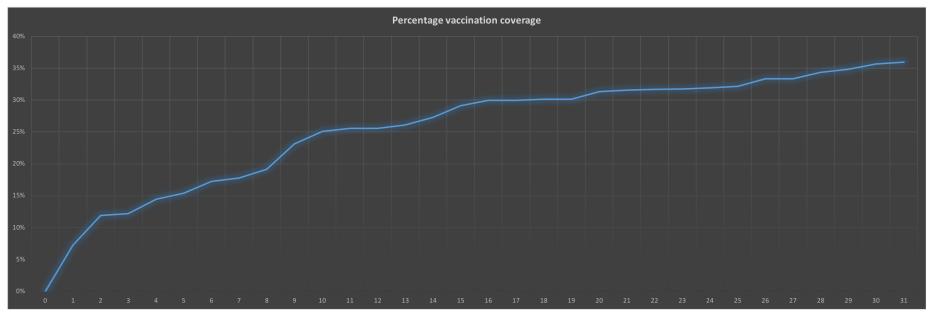

## GDL usage

Zanzibar island – mass dog vaccination

#### Zanzibar island

Surveillance established in 2016

 Canine-mediated rabies confirmed

 All of the districts on the island are endemic

About Maps

About Maps

About Maps

About Maps