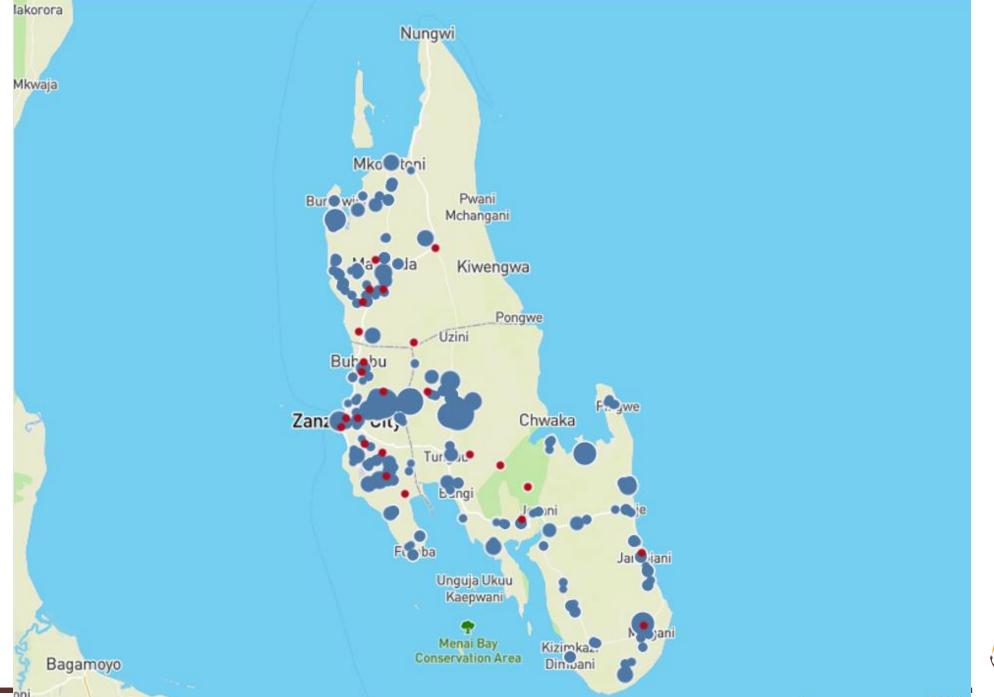

## GDL usage

Zanzibar island – mass dog vaccination

#### Zanzibar island

Surveillance established in 2016

 Canine-mediated rabies confirmed

 All of the districts on the island are endemic

About Maps

About Maps

About Maps

About Maps

## Zanzibar island