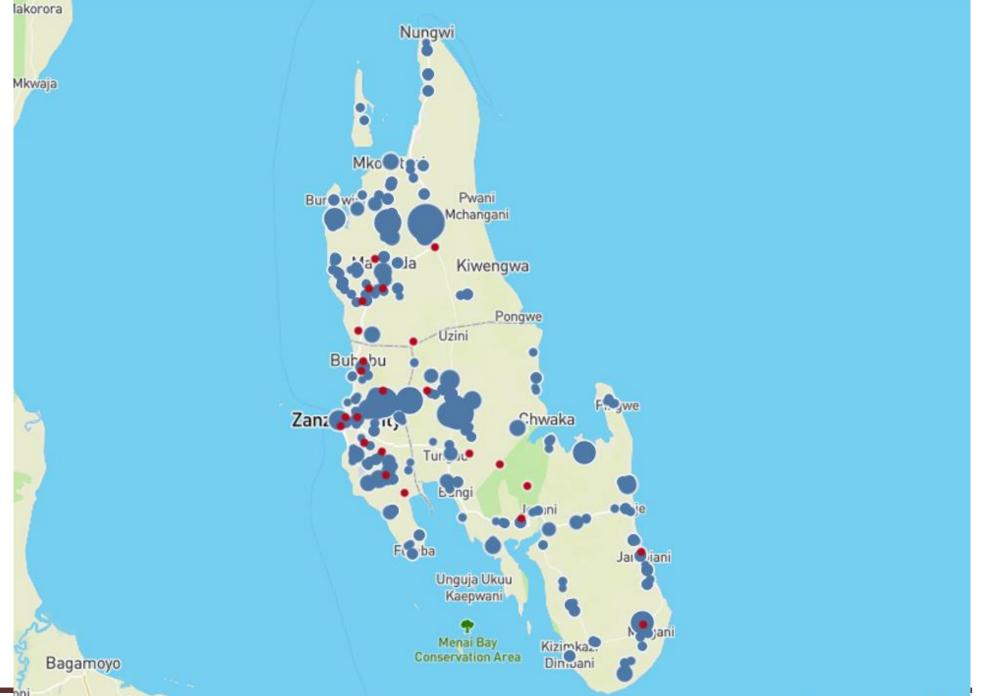

## GDL usage

Zanzibar island – mass dog vaccination

#### Zanzibar island

Surveillance established in 2016

 Canine-mediated rabies confirmed

 All of the districts on the island are endemic

About Maps

About Maps

About Maps

About Maps

## Zanzibar island