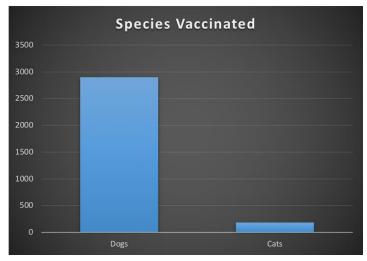

#### **Data Collection**

- Inputted data (via 3 questions each with 2 options each)
  - Vaccination: Dog/Cat; Adult/Juvenile; Male/Female

- Automatically collects:
  - Time
  - Date
  - GPS coordinates