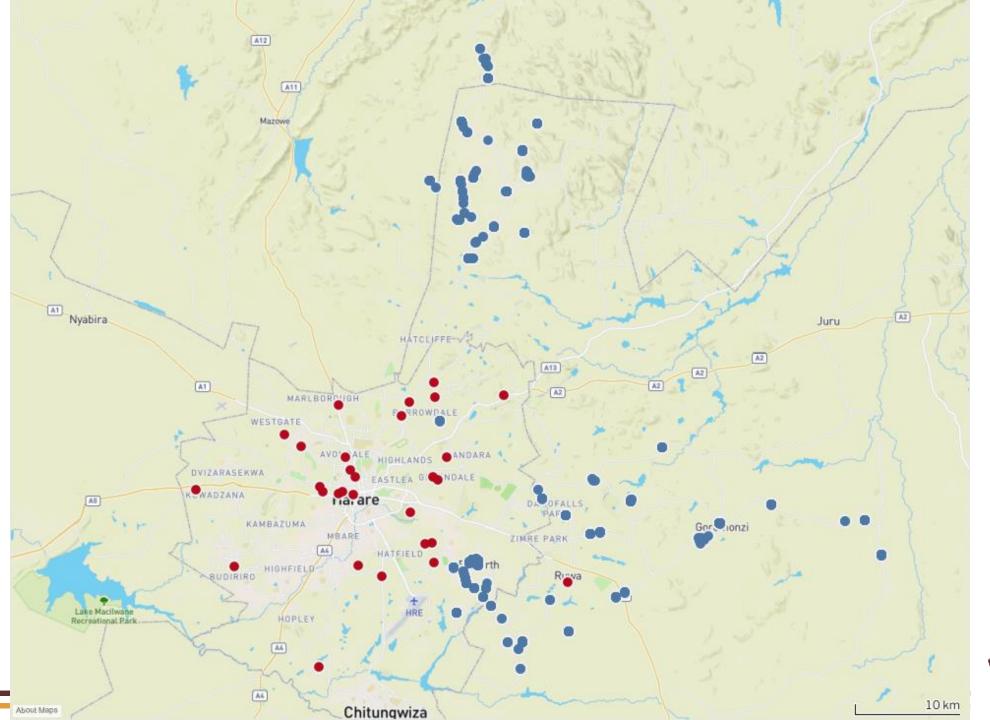

## Harare, Zimbabwe

 Harare is the capital city of Zimbabwe

City is a large urban metropolitan city

 Experiencing a severe outbreak of rabies since 2010

# Harare, Zimbabwe