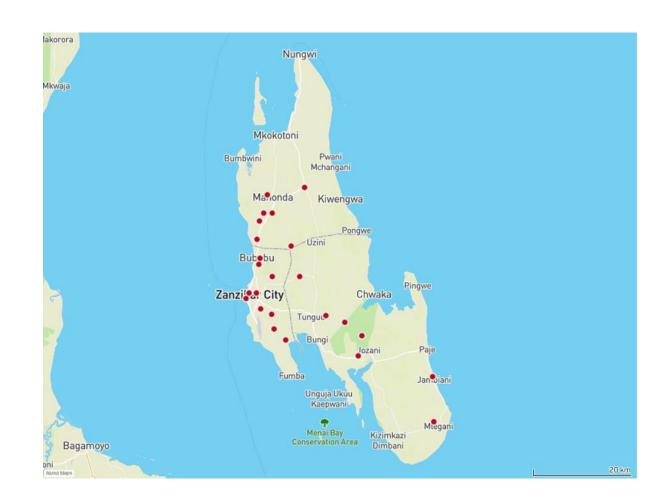

## GDL usage

Zanzibar island – mass dog vaccination

#### Zanzibar island

Surveillance established in 2016

 Canine-mediated rabies confirmed

 All of the districts on the island are endemic

About Maps

About Maps

About Maps

About Maps

## Zanzibar island