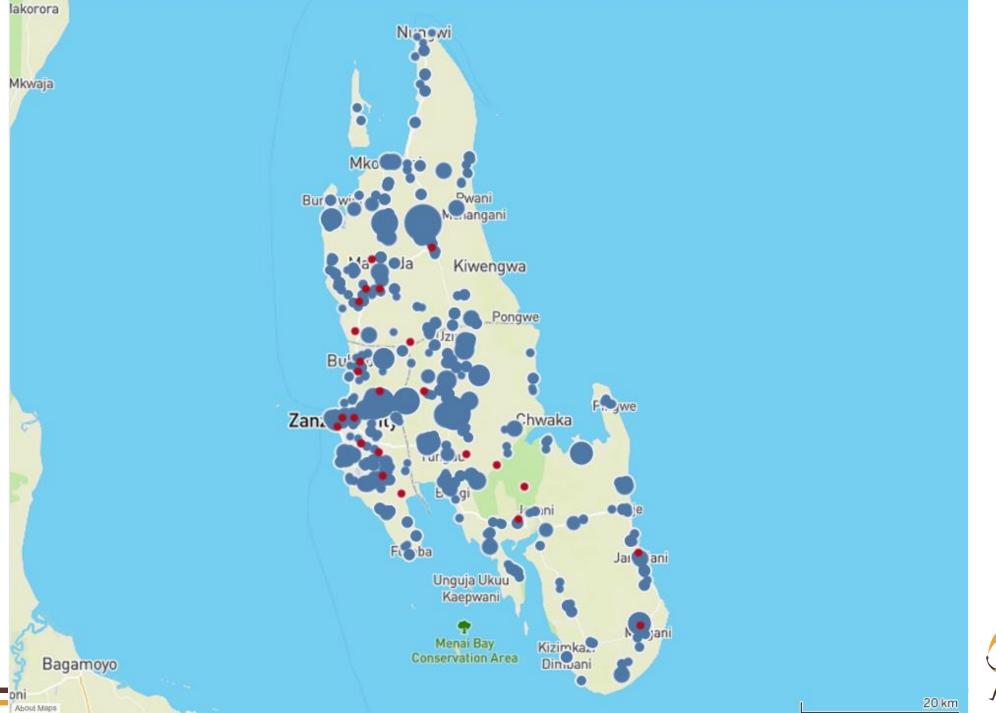

## GDL usage

Zanzibar island – mass dog vaccination

#### Zanzibar island

Surveillance established in 2016

 Canine-mediated rabies confirmed

 All of the districts on the island are endemic

About Maps

About Maps

About Maps

About Maps

## Zanzibar island