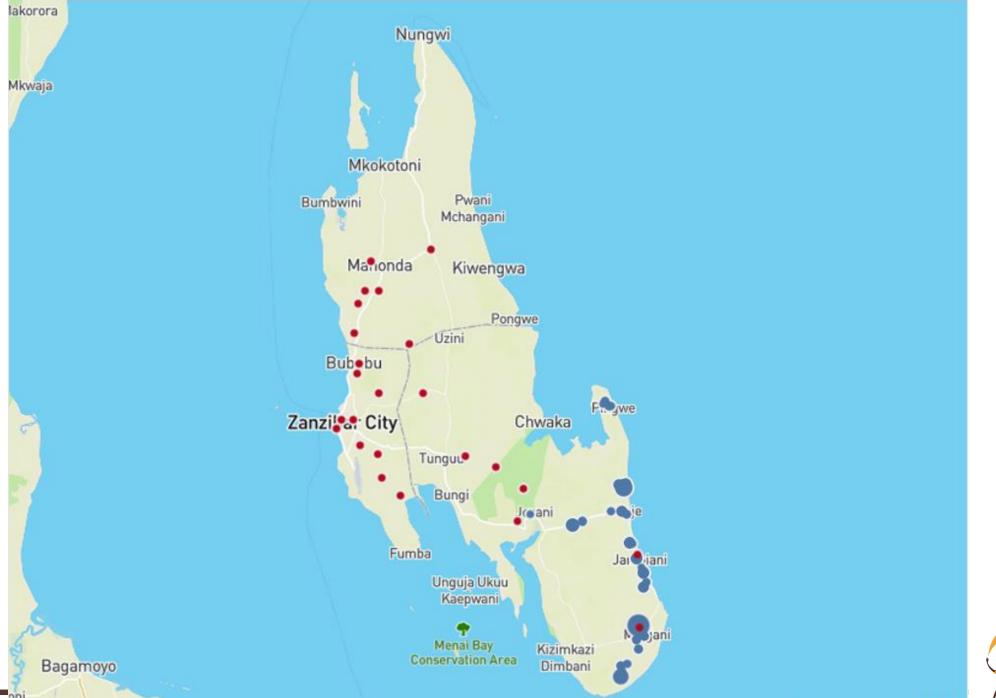

## GDL usage

Zanzibar island – mass dog vaccination

#### Zanzibar island

Surveillance established in 2016

 Canine-mediated rabies confirmed

 All of the districts on the island are endemic

About Maps

About Maps

About Maps

About Maps

## Zanzibar island