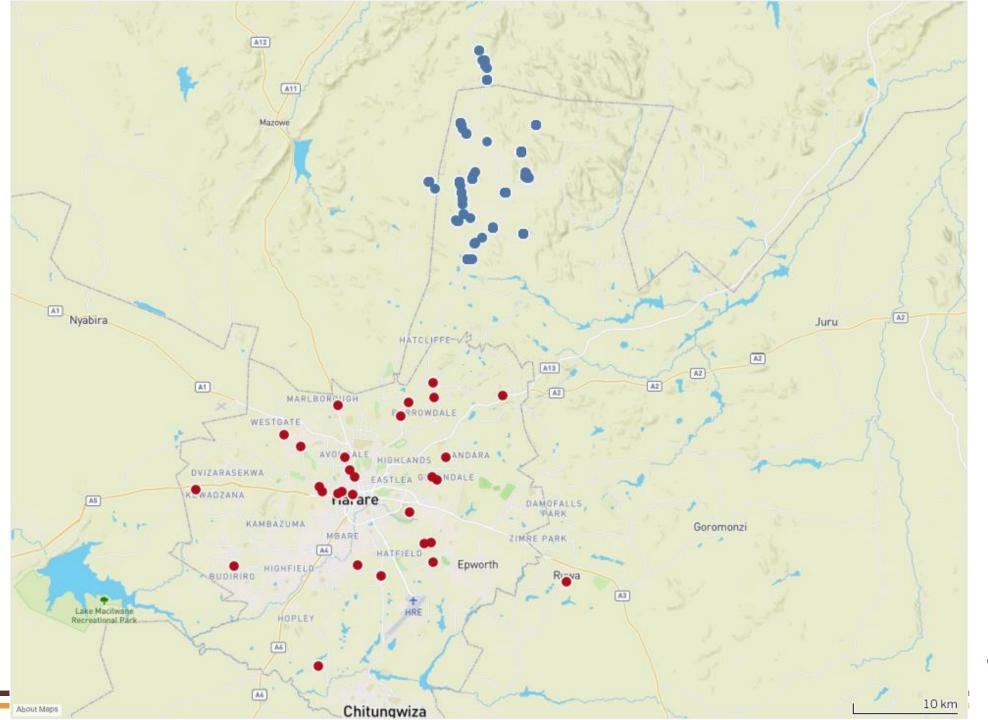

## Harare, Zimbabwe

 Harare is the capital city of Zimbabwe

City is a large urban metropolitan city

 Experiencing a severe outbreak of rabies since 2010

# Harare, Zimbabwe