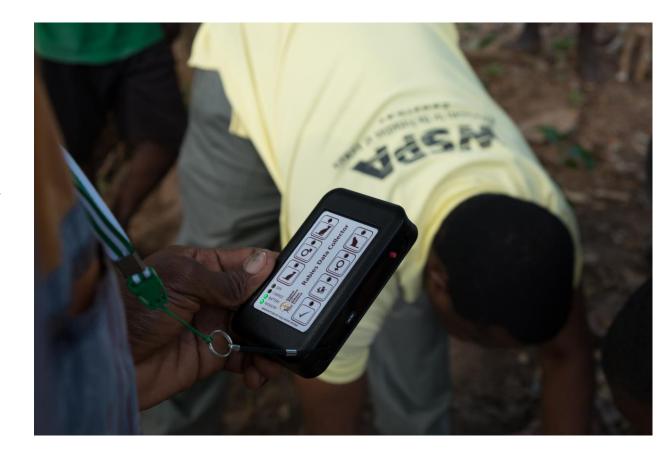

#### **GARC Data Logger**

 Development started in January 2016

 Initial testing and revisions between June 2016 and January 2017

 Currently being used in two project sites (Zimbabwe and Zanzibar)

### Hardware Advantages

- High memory capacity (stores 500 records)
- Durable
- Lightweight
- Easy-to-use (even by vaccinator)
- Easily waterproofed (works through a plastic bag)
- Can be used with a nitrile/latex glove
- Simple micro-USB charge can be charged off of a standard smartphone charger, from wall socket or laptop

### **Connectivity Advantages**

- Works solely on GPS with satellite triangulation
  - Not reliant on mobile network
  - No data/internet access required
  - No running cost
- Can be used in the most remote areas

#### **Data Collection**

- Inputted data (via 3 questions each with 2 options each)
  - Vaccination: Dog/Cat; Adult/Juvenile; Male/Female

- Automatically collects:
  - Time
  - Date
  - GPS coordinates