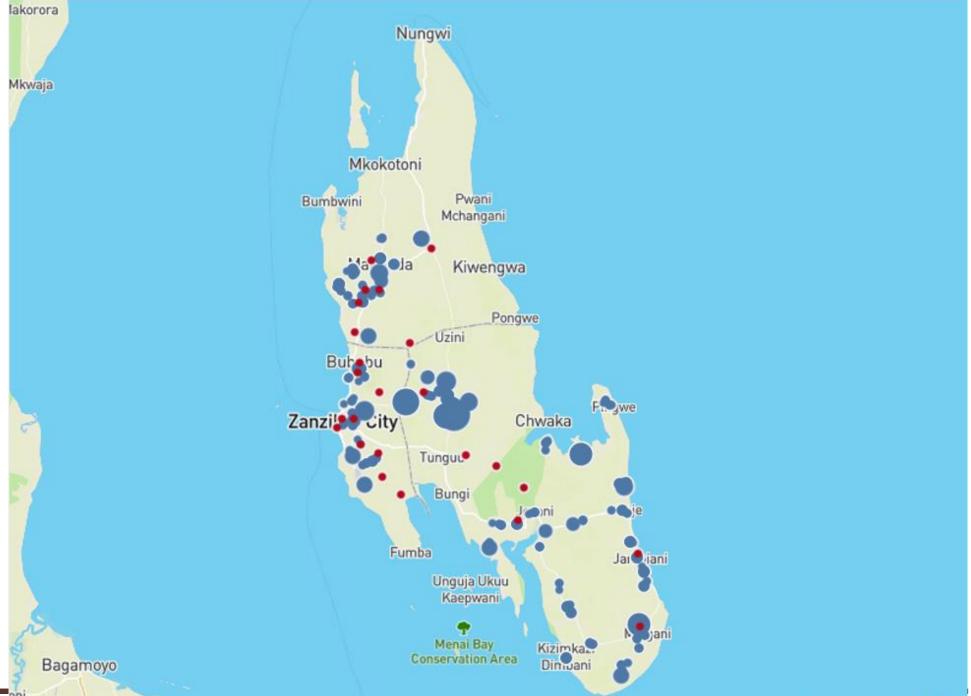

## GDL usage

Zanzibar island – mass dog vaccination

#### Zanzibar island

Surveillance established in 2016

 Canine-mediated rabies confirmed

 All of the districts on the island are endemic

About Maps

About Maps

About Maps

About Maps

## Zanzibar island