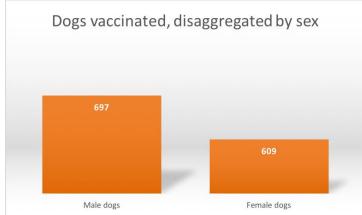

## GDL usage

Zanzibar island – mass dog vaccination

#### Zanzibar island

Surveillance established in 2016

 Canine-mediated rabies confirmed

 All of the districts on the island are endemic

About Maps

About Maps

About Maps

About Maps