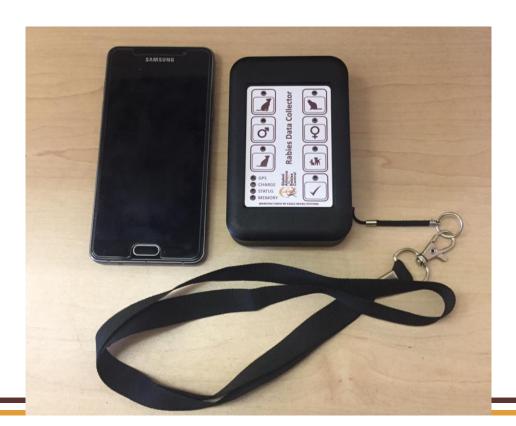

## **GARC Data Logger**

# **Background information**

**GARC Data Collector** 

#### **GARC Data Logger**

 Development started in January 2016

 Initial testing and revisions between June 2016 and January 2017

 Currently being used in two project sites (Zimbabwe and Zanzibar)

### Hardware Advantages

- High memory capacity (stores 500 records)
- Durable
- Lightweight
- Easy-to-use (even by vaccinator)
- Easily waterproofed (works through a plastic bag)
- Can be used with a nitrile/latex glove
- Simple micro-USB charge can be charged off of a standard smartphone charger, from wall socket or laptop

### **Connectivity Advantages**

- Works solely on GPS with satellite triangulation
  - Not reliant on mobile network
  - No data/internet access required
  - No running cost
- Can be used in the most remote areas

#### **Data Collection**

- Inputted data (via 3 questions each with 2 options each)
  - Vaccination: Dog/Cat; Adult/Juvenile; Male/Female

- Automatically collects:
  - Time
  - Date
  - GPS coordinates