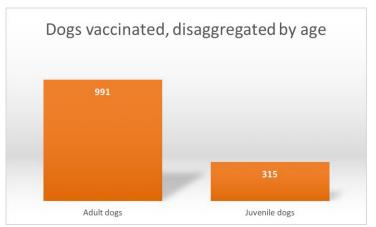

## GDL usage

Zanzibar island – mass dog vaccination

#### Zanzibar island

Surveillance established in 2016

 Canine-mediated rabies confirmed

 All of the districts on the island are endemic

About Maps

About Maps

About Maps

About Maps