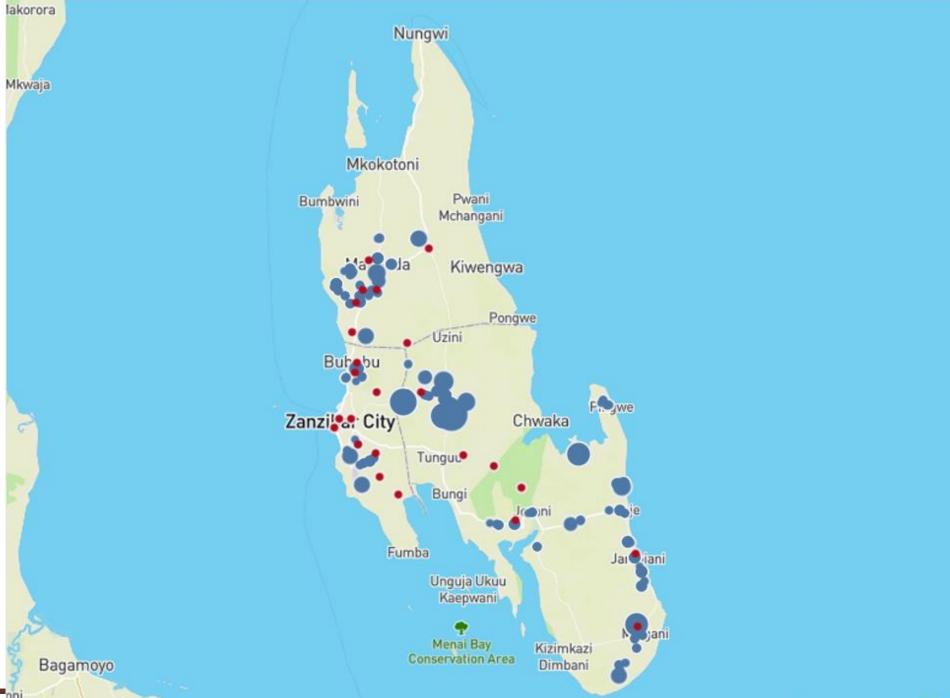

## GDL usage

Zanzibar island – mass dog vaccination

#### Zanzibar island

Surveillance established in 2016

 Canine-mediated rabies confirmed

 All of the districts on the island are endemic

About Maps

About Maps

About Maps

About Maps

## Zanzibar island