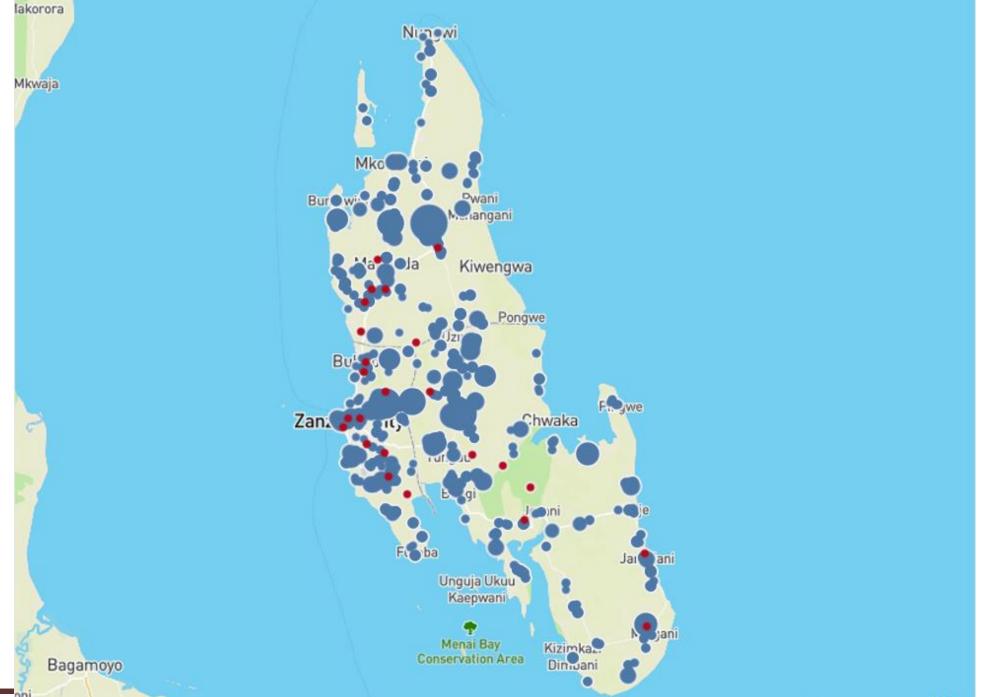

## GDL usage

Zanzibar island – mass dog vaccination

#### Zanzibar island

Surveillance established in 2016

 Canine-mediated rabies confirmed

 All of the districts on the island are endemic

About Maps

About Maps

About Maps

About Maps

## Zanzibar island