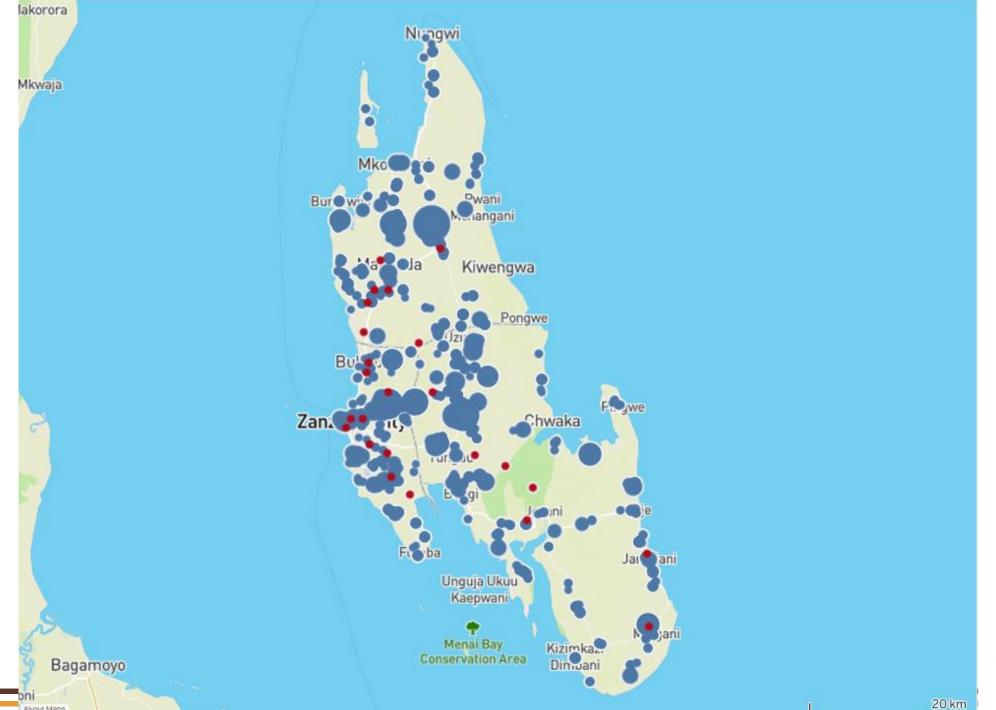

## GDL usage

Zanzibar island – mass dog vaccination

#### Zanzibar island

Surveillance established in 2016

 Canine-mediated rabies confirmed

 All of the districts on the island are endemic

About Maps

About Maps

About Maps

About Maps

## Zanzibar island