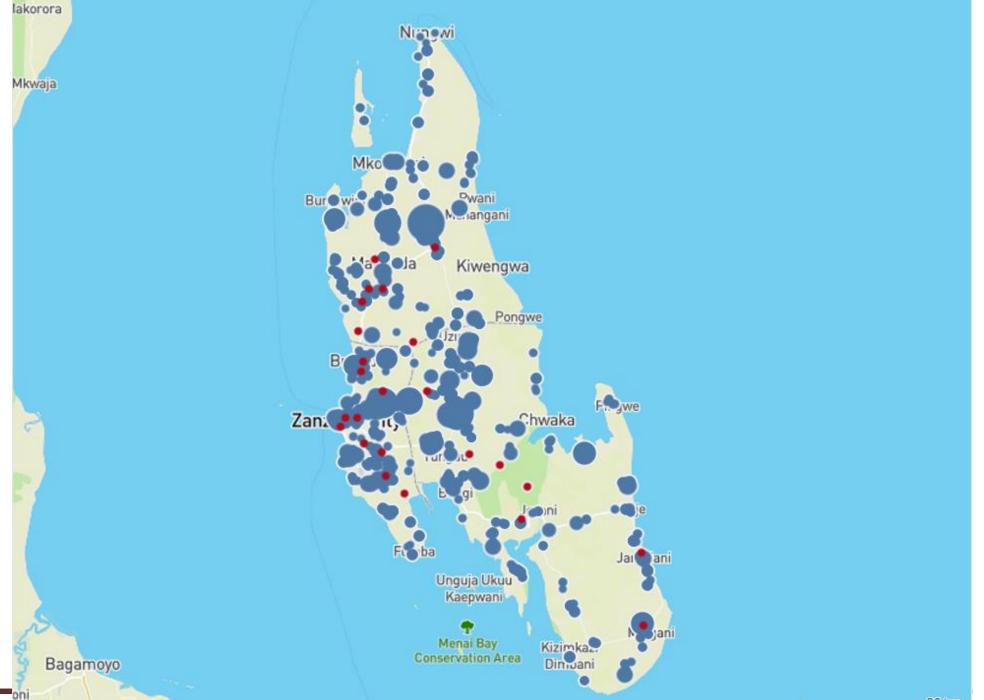

## GDL usage

Zanzibar island – mass dog vaccination

#### Zanzibar island

Surveillance established in 2016

 Canine-mediated rabies confirmed

 All of the districts on the island are endemic

About Maps

About Maps

About Maps

About Maps

## Zanzibar island