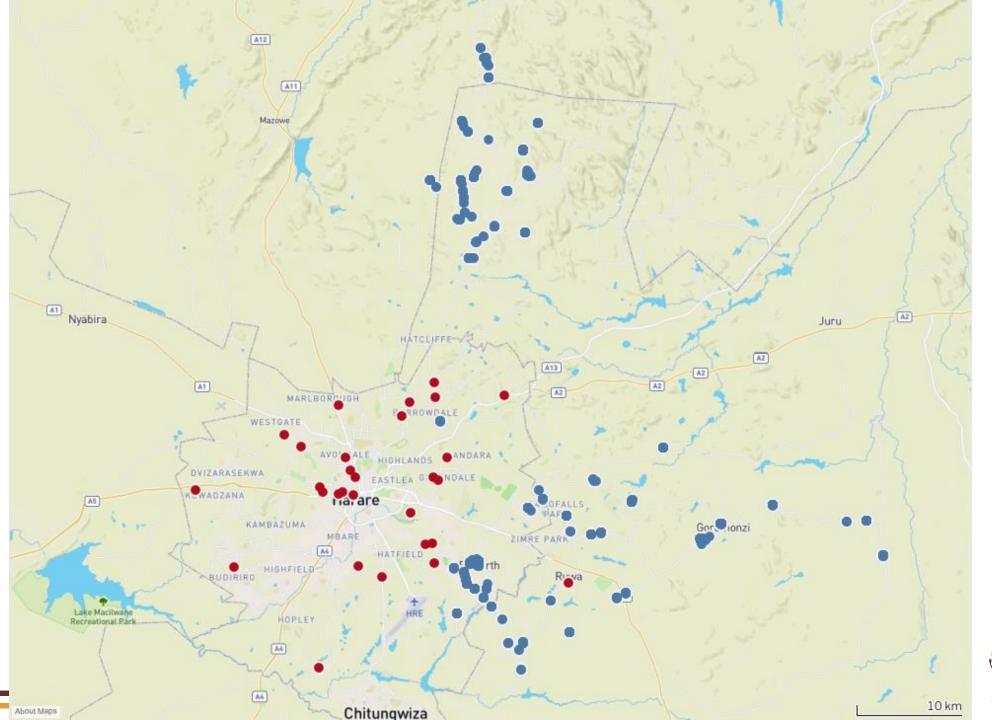

## Harare, Zimbabwe

 Harare is the capital city of Zimbabwe

City is a large urban metropolitan city

 Experiencing a severe outbreak of rabies since 2010

# Harare, Zimbabwe