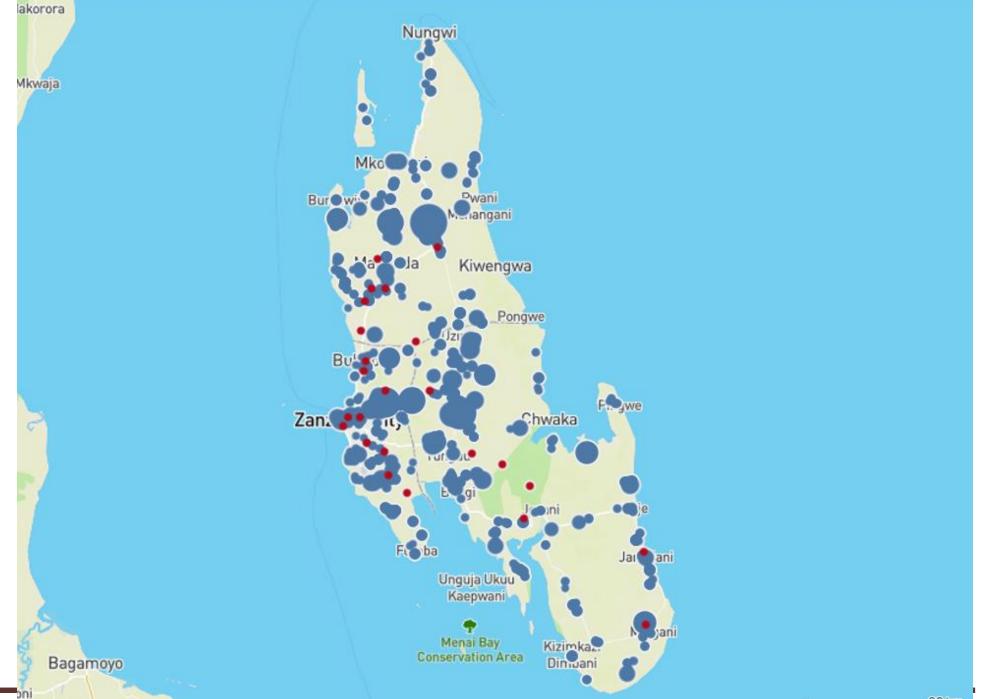

## GDL usage

Zanzibar island – mass dog vaccination

#### Zanzibar island

Surveillance established in 2016

 Canine-mediated rabies confirmed

 All of the districts on the island are endemic

About Maps

About Maps

About Maps

About Maps

## Zanzibar island