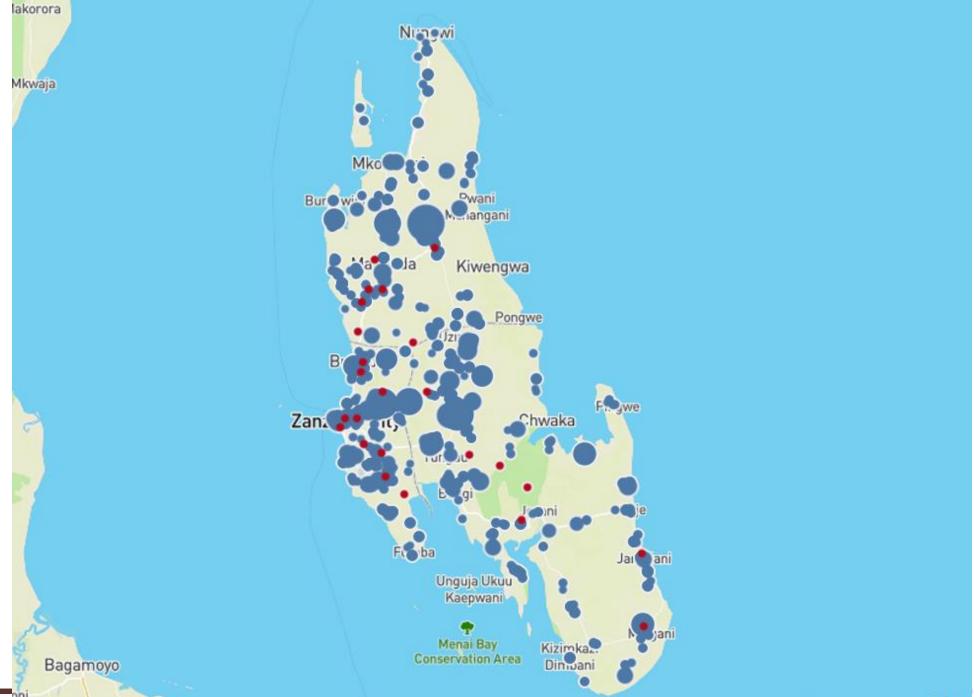

## GDL usage

Zanzibar island – mass dog vaccination

#### Zanzibar island

Surveillance established in 2016

 Canine-mediated rabies confirmed

 All of the districts on the island are endemic

About Maps

About Maps

About Maps

About Maps

## Zanzibar island