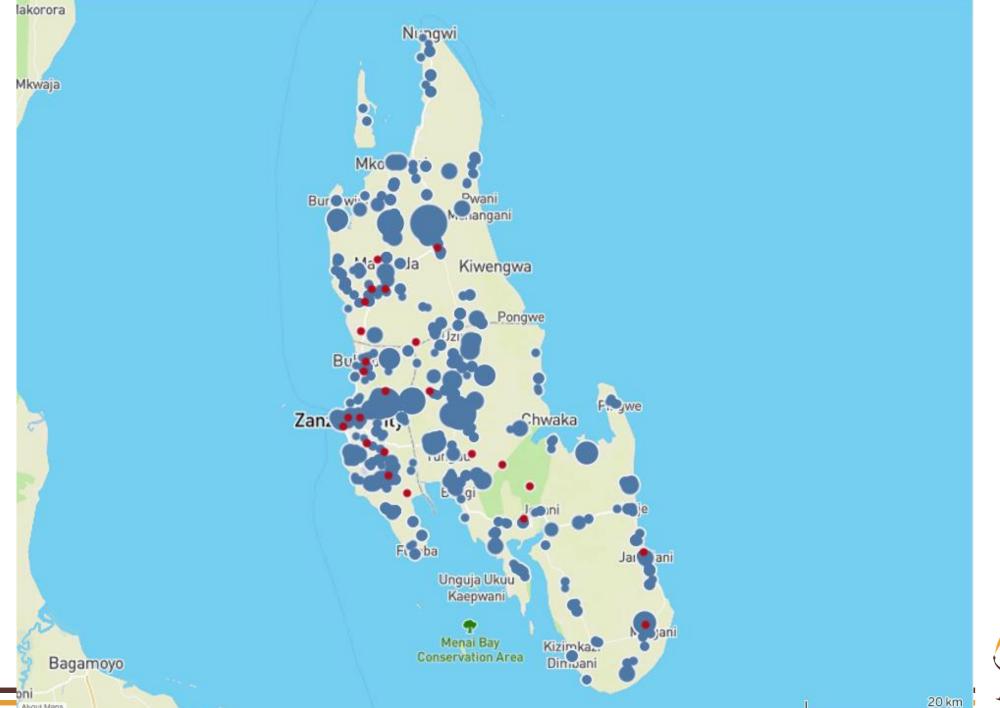

## GDL usage

Zanzibar island – mass dog vaccination

#### Zanzibar island

Surveillance established in 2016

 Canine-mediated rabies confirmed

 All of the districts on the island are endemic

About Maps

About Maps

About Maps

About Maps

## Zanzibar island