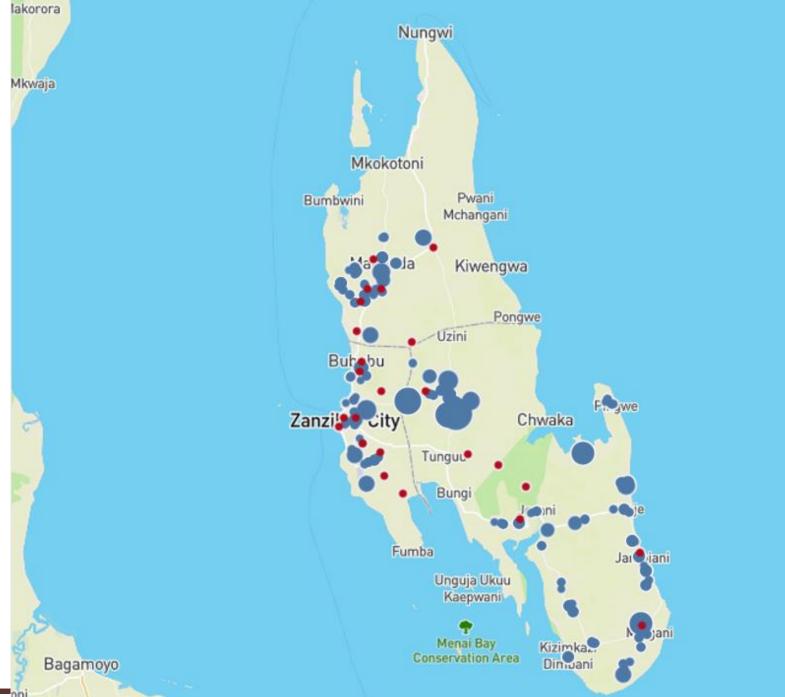

## GDL usage

Zanzibar island – mass dog vaccination

#### Zanzibar island

Surveillance established in 2016

 Canine-mediated rabies confirmed

 All of the districts on the island are endemic

About Maps

About Maps

About Maps

About Maps

## Zanzibar island