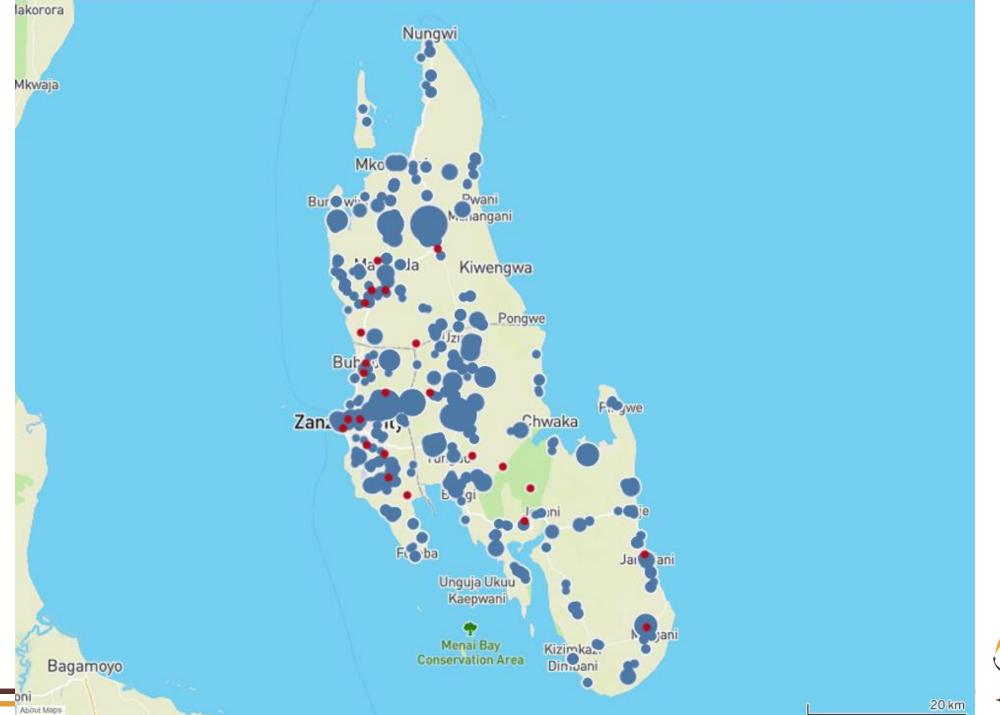

## GDL usage

Zanzibar island – mass dog vaccination

#### Zanzibar island

Surveillance established in 2016

 Canine-mediated rabies confirmed

 All of the districts on the island are endemic

About Maps

About Maps

About Maps

About Maps

## Zanzibar island