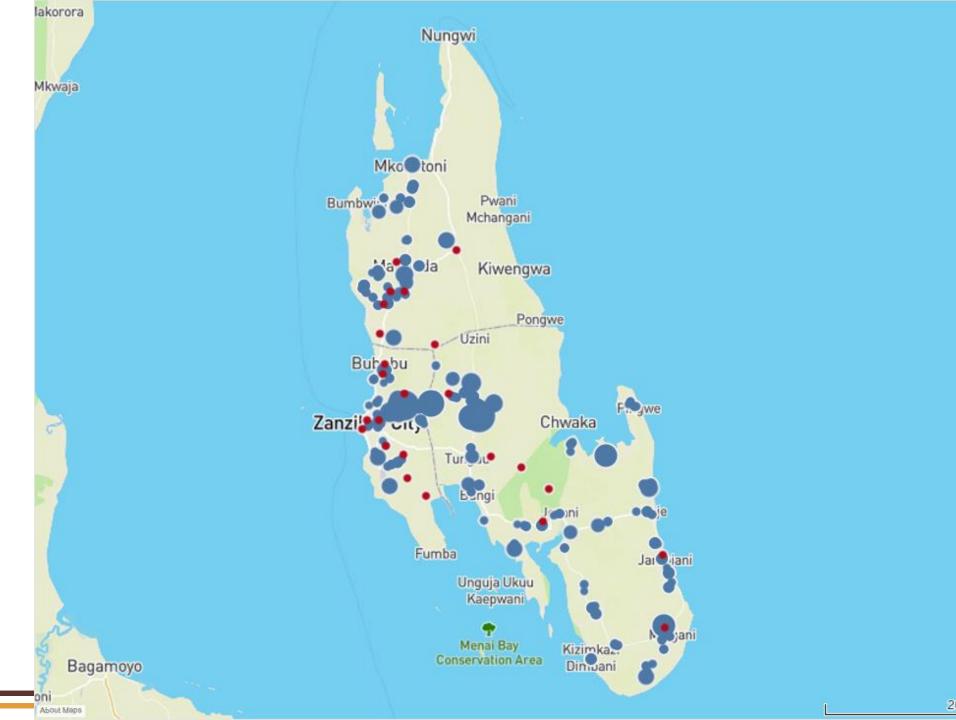

## GDL usage

Zanzibar island – mass dog vaccination

#### Zanzibar island

Surveillance established in 2016

 Canine-mediated rabies confirmed

 All of the districts on the island are endemic

About Maps

About Maps

About Maps

About Maps

## Zanzibar island