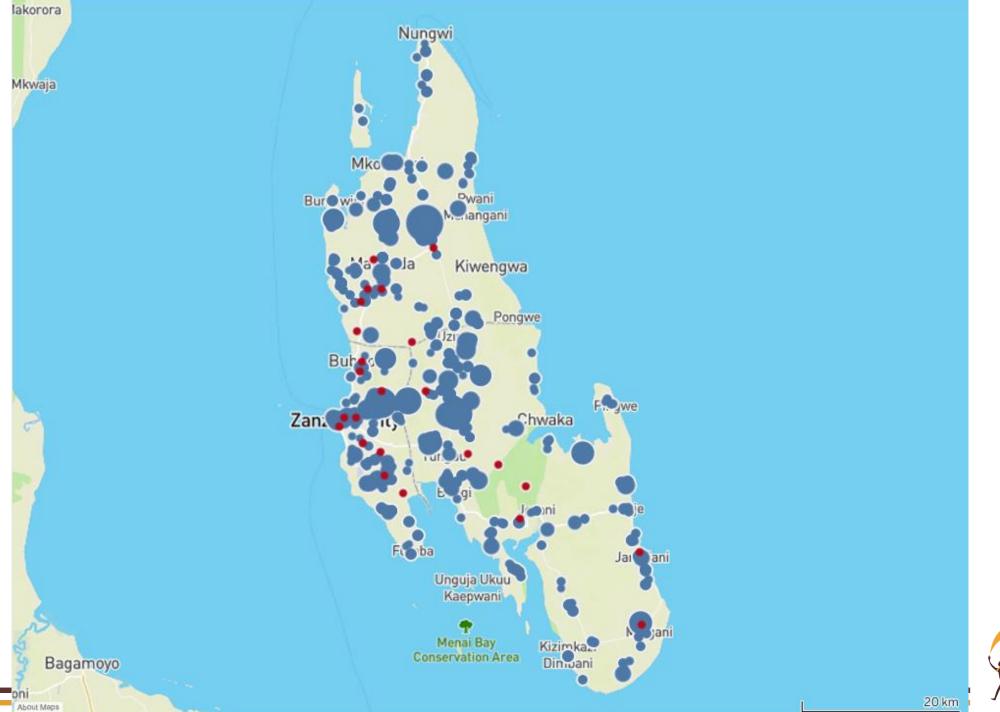

## GDL usage

Zanzibar island – mass dog vaccination

#### Zanzibar island

Surveillance established in 2016

 Canine-mediated rabies confirmed

 All of the districts on the island are endemic

About Maps

About Maps

About Maps

About Maps

## Zanzibar island