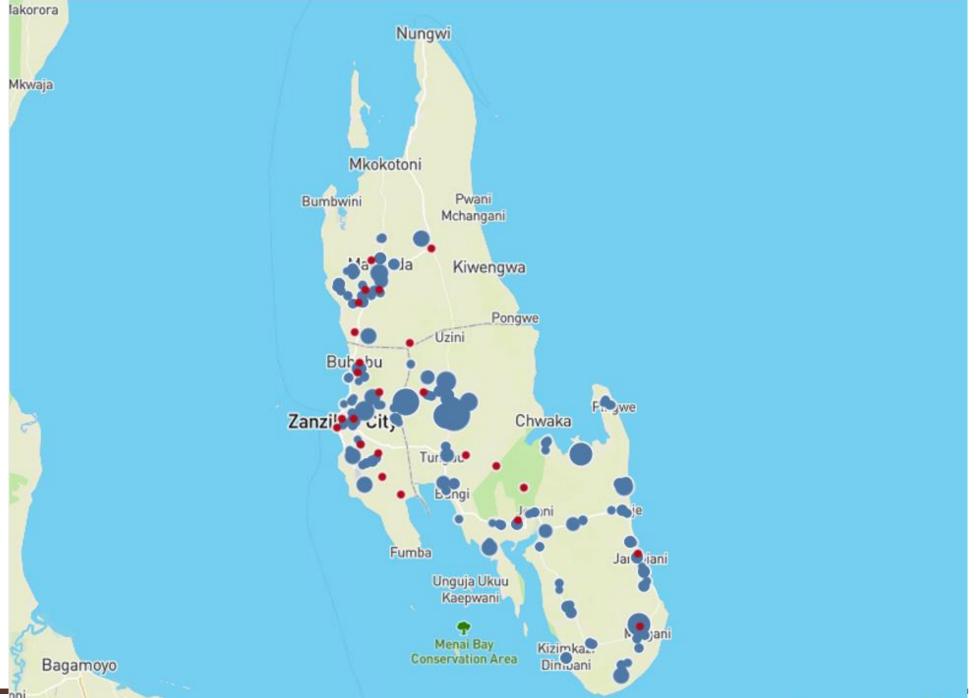

## GDL usage

Zanzibar island – mass dog vaccination

#### Zanzibar island

Surveillance established in 2016

 Canine-mediated rabies confirmed

 All of the districts on the island are endemic

About Maps

About Maps

About Maps

About Maps

## Zanzibar island