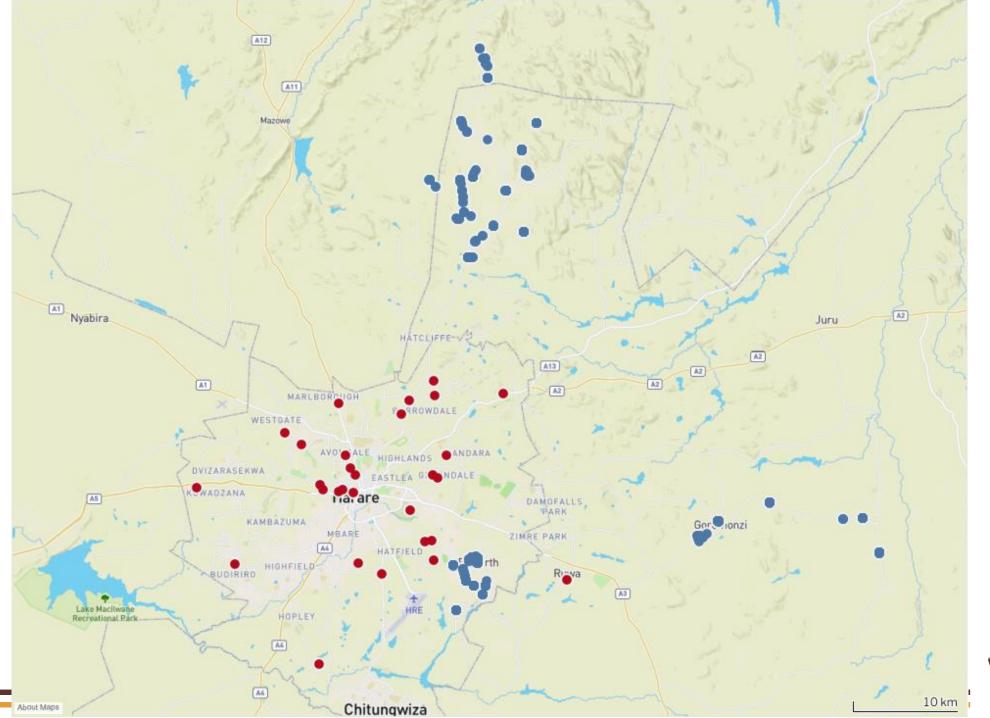

## Harare, Zimbabwe

 Harare is the capital city of Zimbabwe

City is a large urban metropolitan city

 Experiencing a severe outbreak of rabies since 2010

# Harare, Zimbabwe