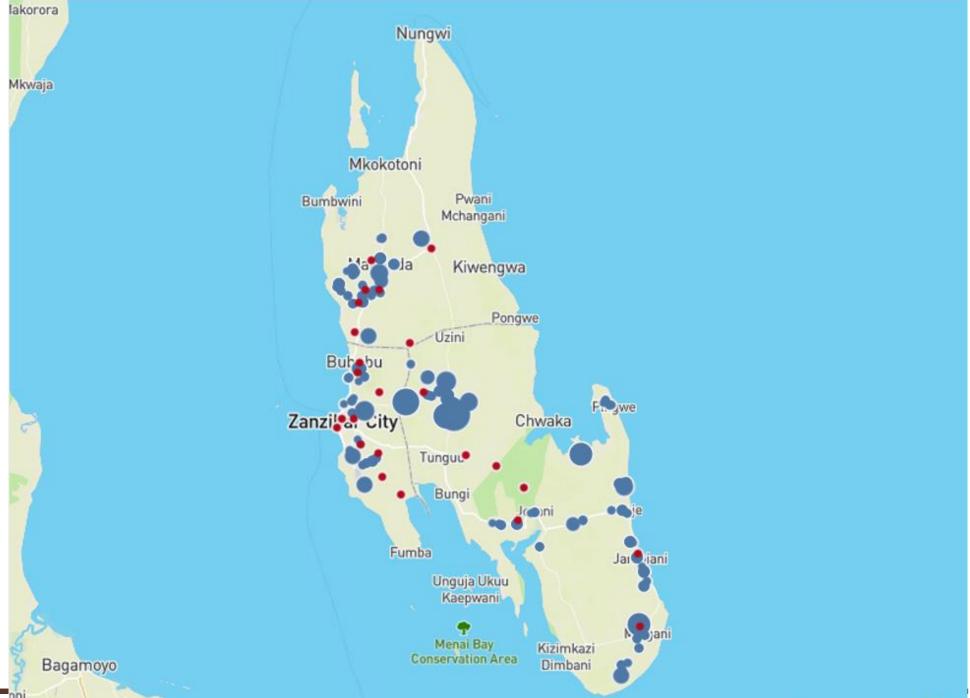

## GDL usage

Zanzibar island – mass dog vaccination

#### Zanzibar island

Surveillance established in 2016

 Canine-mediated rabies confirmed

 All of the districts on the island are endemic

About Maps

About Maps

About Maps

About Maps

## Zanzibar island