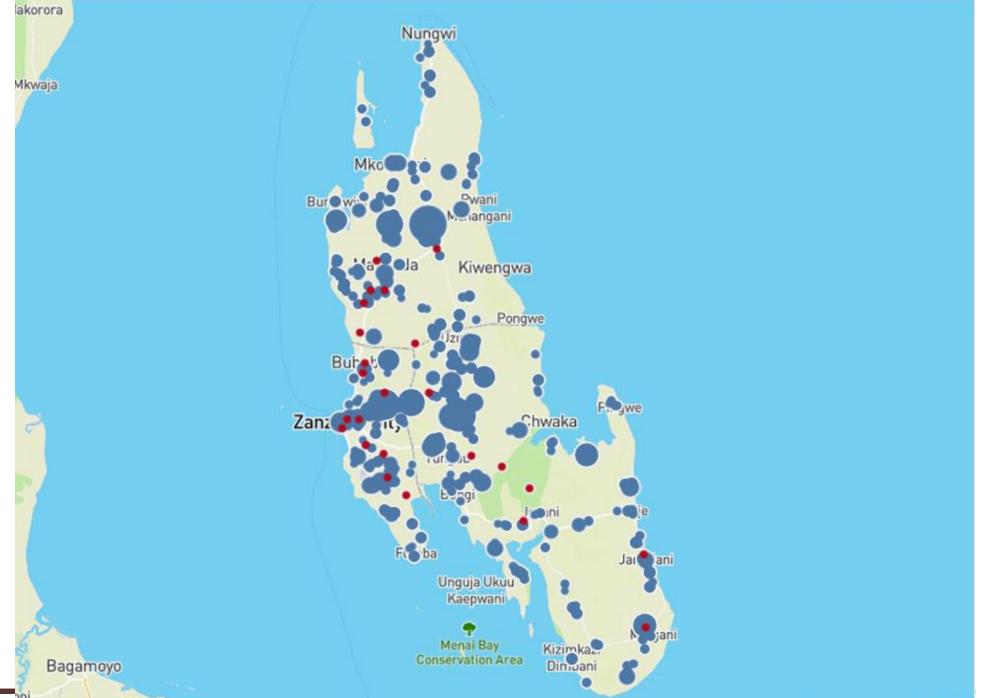

## GDL usage

Zanzibar island – mass dog vaccination

#### Zanzibar island

Surveillance established in 2016

 Canine-mediated rabies confirmed

 All of the districts on the island are endemic

About Maps

About Maps

About Maps

About Maps

## Zanzibar island