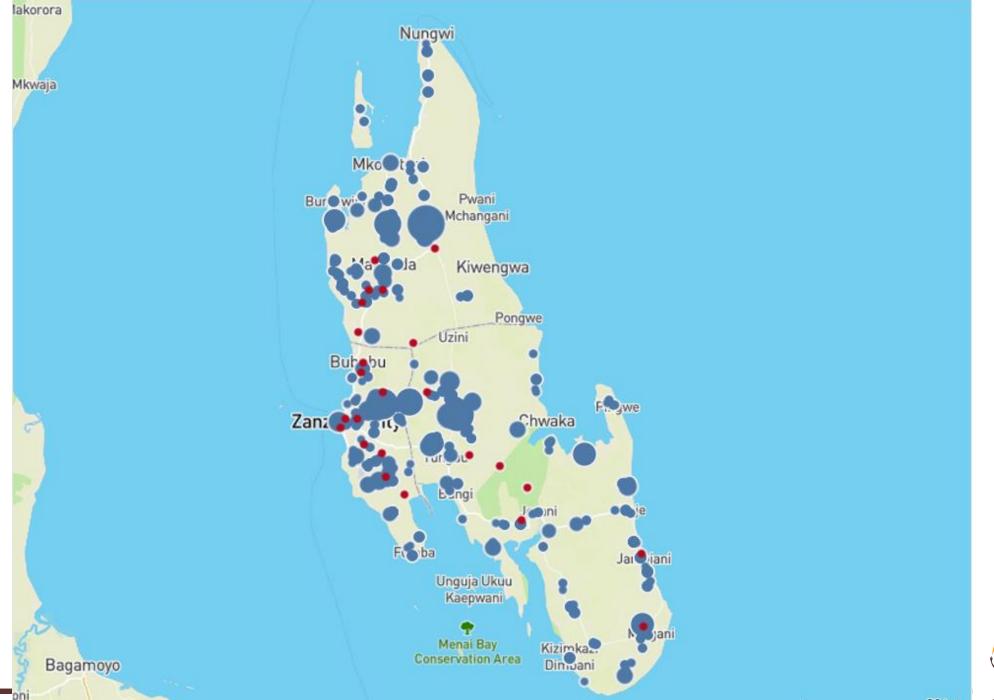

## GDL usage

Zanzibar island – mass dog vaccination

#### Zanzibar island

Surveillance established in 2016

 Canine-mediated rabies confirmed

 All of the districts on the island are endemic

About Maps

About Maps

About Maps

About Maps

## Zanzibar island