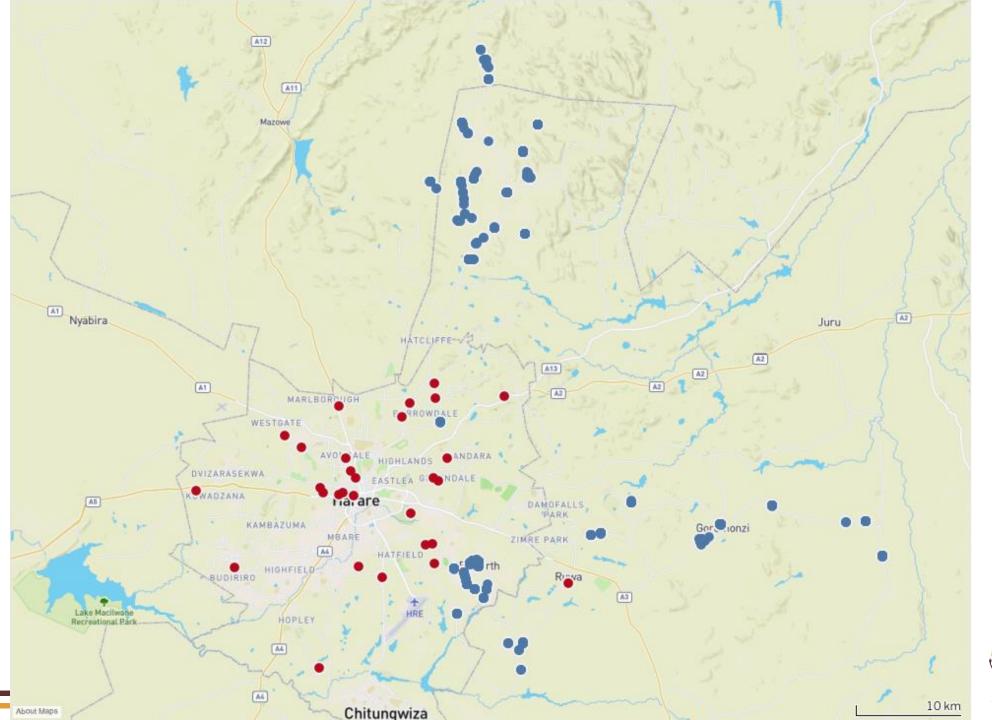

## Harare, Zimbabwe

 Harare is the capital city of Zimbabwe

City is a large urban metropolitan city

 Experiencing a severe outbreak of rabies since 2010

# Harare, Zimbabwe