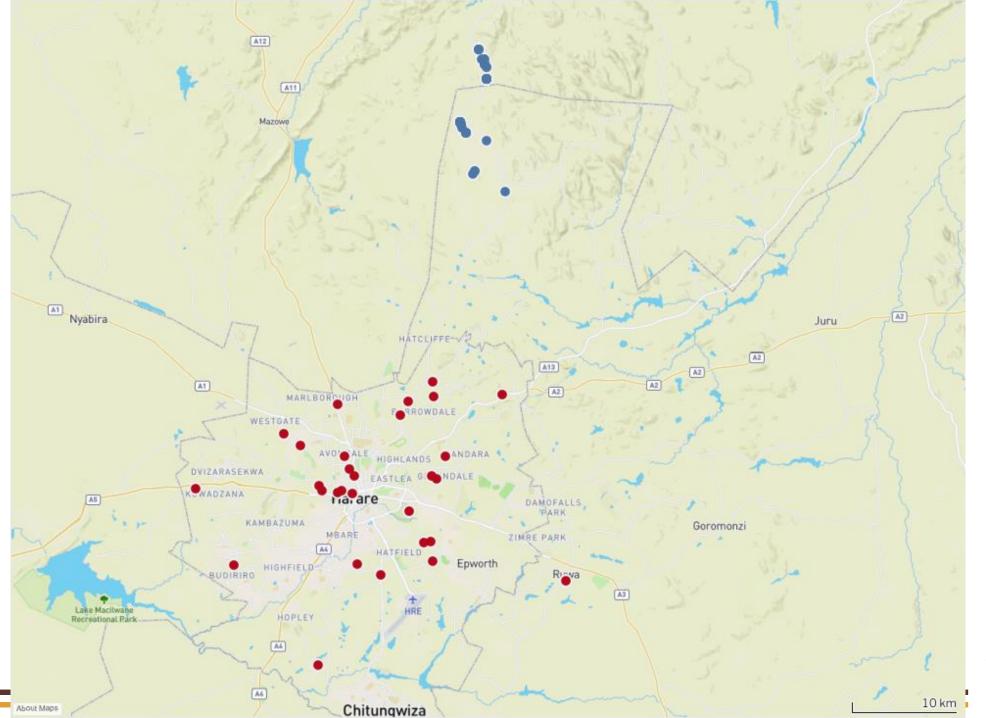

## Harare, Zimbabwe

 Harare is the capital city of Zimbabwe

City is a large urban metropolitan city

 Experiencing a severe outbreak of rabies since 2010

# Harare, Zimbabwe