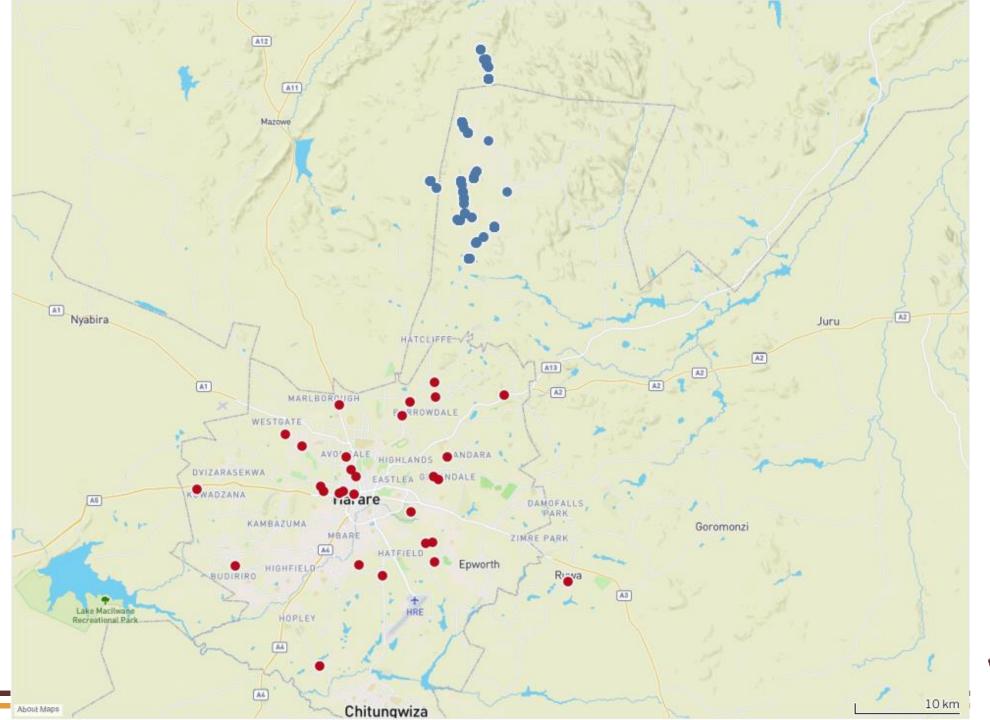

## Harare, Zimbabwe

 Harare is the capital city of Zimbabwe

City is a large urban metropolitan city

 Experiencing a severe outbreak of rabies since 2010

# Harare, Zimbabwe