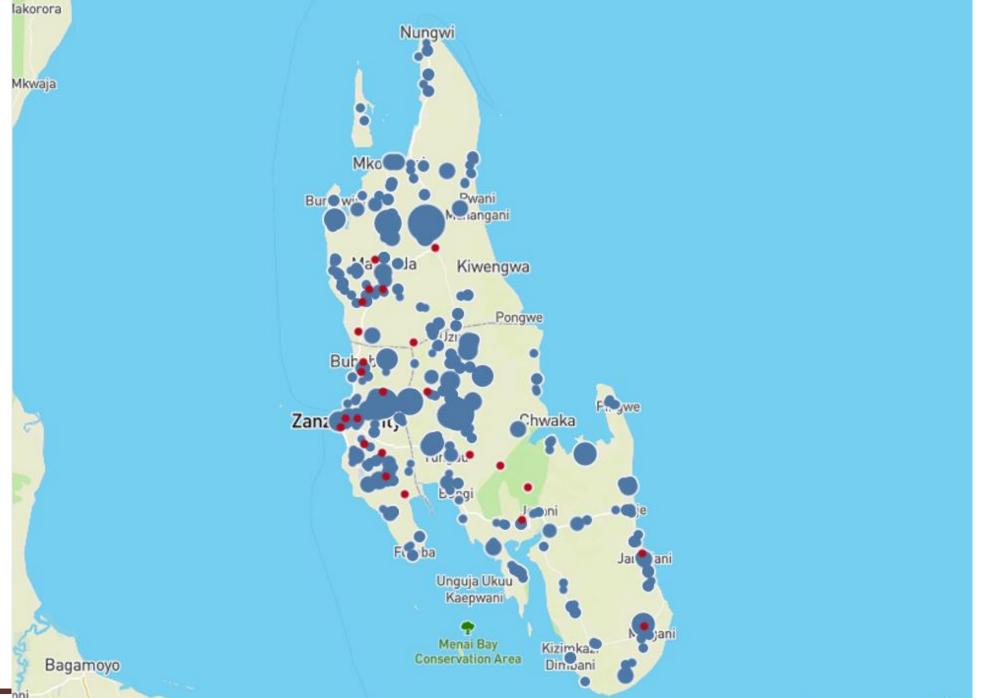

## GDL usage

Zanzibar island – mass dog vaccination

#### Zanzibar island

Surveillance established in 2016

 Canine-mediated rabies confirmed

 All of the districts on the island are endemic

About Maps

About Maps

About Maps

About Maps

## Zanzibar island