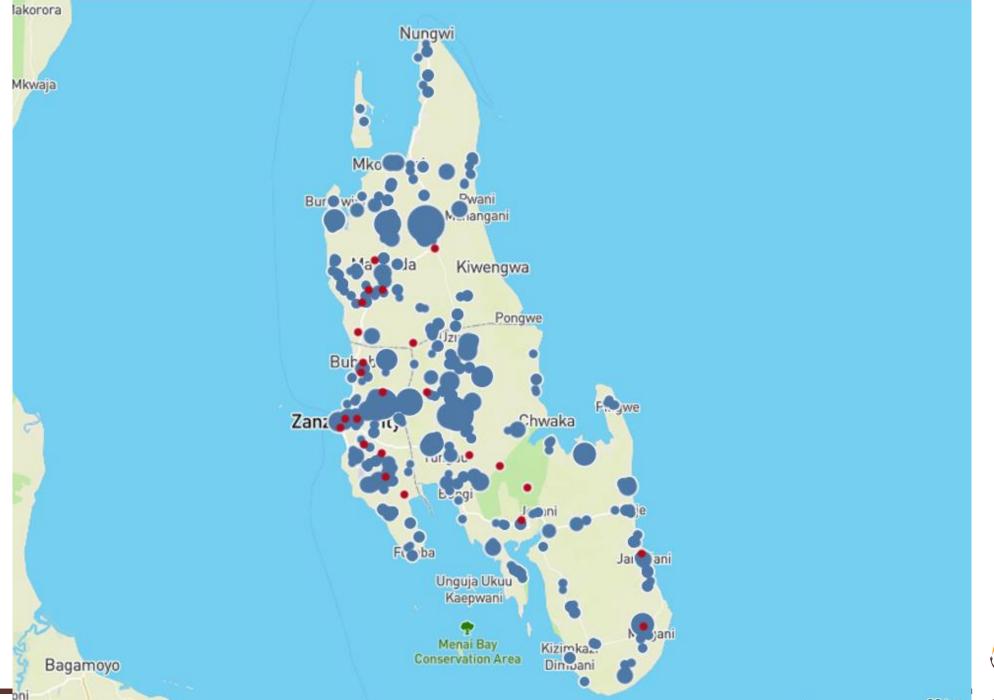

## GDL usage

Zanzibar island – mass dog vaccination

#### Zanzibar island

Surveillance established in 2016

 Canine-mediated rabies confirmed

 All of the districts on the island are endemic

About Maps

About Maps

About Maps

About Maps

## Zanzibar island