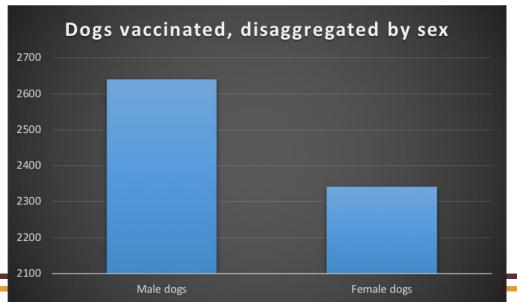

#### **Data Collection**

- Inputted data (via 3 questions each with 2 options each)
  - Vaccination: Dog/Cat; Adult/Juvenile; Male/Female

- Automatically collects:
  - Time
  - Date
  - GPS coordinates