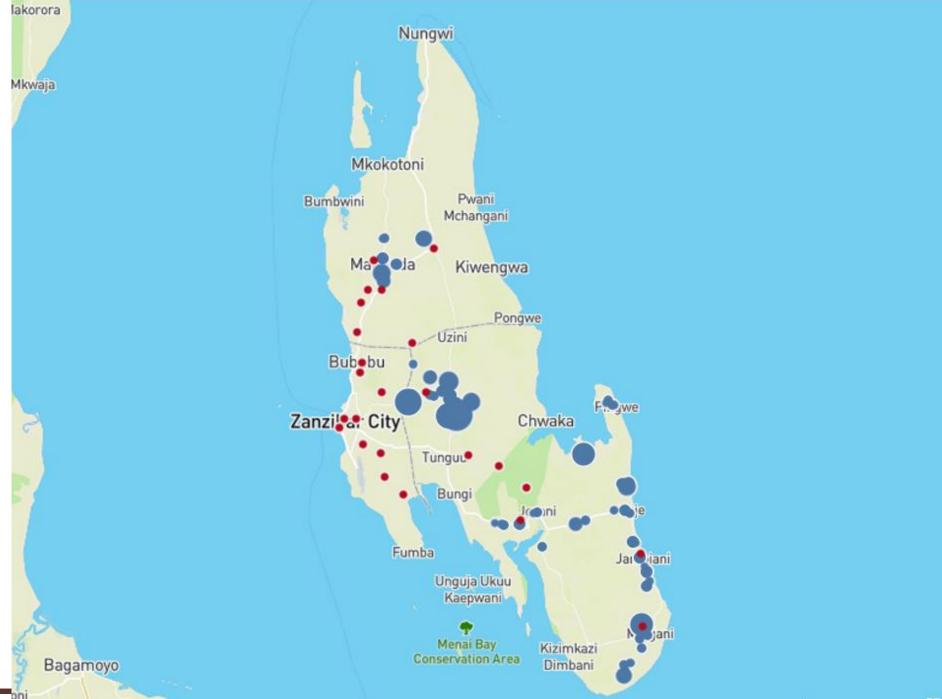

## GDL usage

Zanzibar island – mass dog vaccination

#### Zanzibar island

Surveillance established in 2016

 Canine-mediated rabies confirmed

 All of the districts on the island are endemic

About Maps

About Maps

About Maps

About Maps

## Zanzibar island