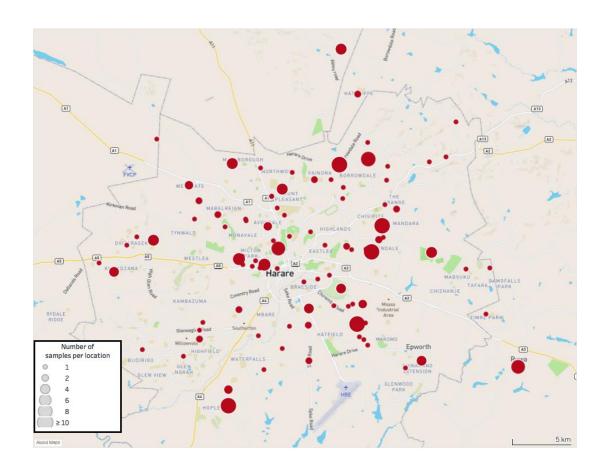

## Harare, Zimbabwe

 Harare is the capital city of Zimbabwe

City is a large urban metropolitan city

 Experiencing a severe outbreak of rabies since 2010

# Harare, Zimbabwe