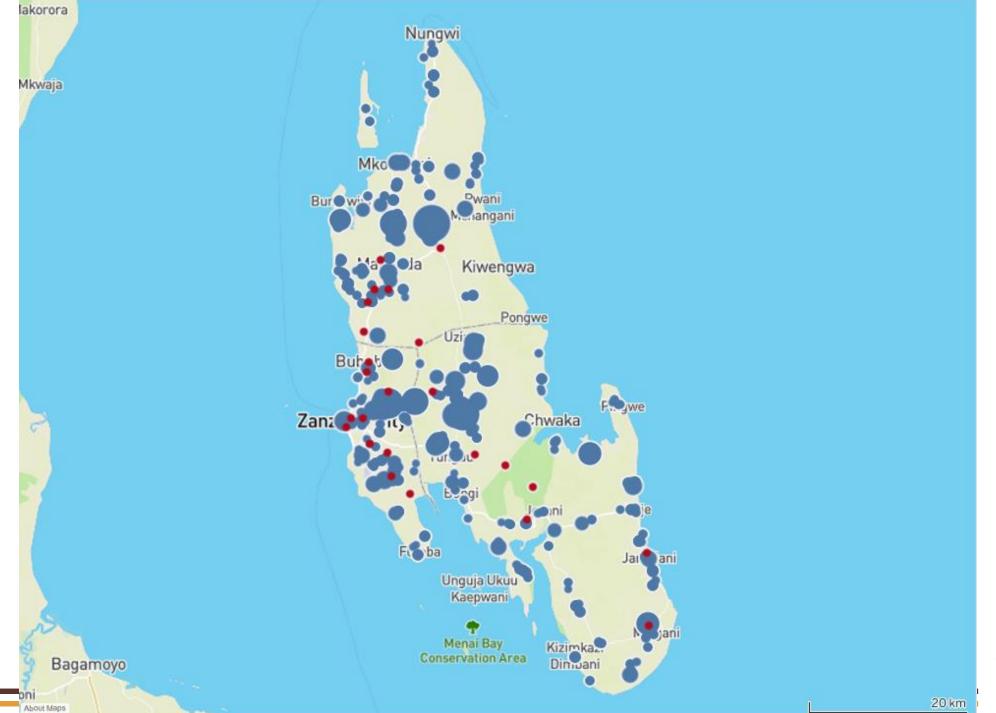

## GDL usage

Zanzibar island – mass dog vaccination

#### Zanzibar island

Surveillance established in 2016

 Canine-mediated rabies confirmed

 All of the districts on the island are endemic

About Maps

About Maps

About Maps

About Maps

## Zanzibar island