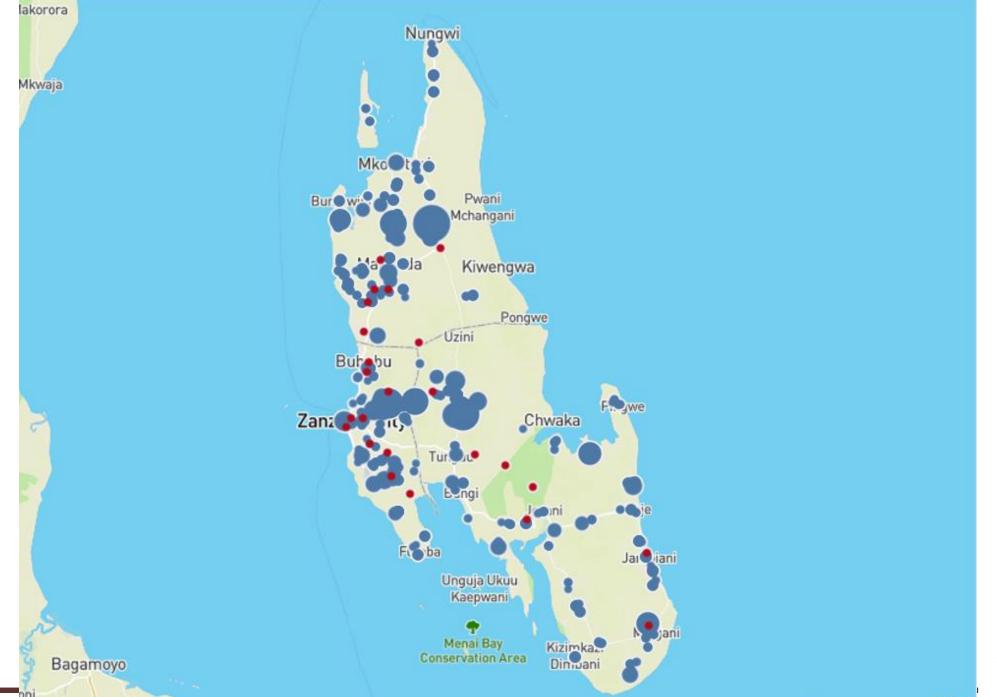

## GDL usage

Zanzibar island – mass dog vaccination

#### Zanzibar island

Surveillance established in 2016

 Canine-mediated rabies confirmed

 All of the districts on the island are endemic

About Maps

About Maps

About Maps

About Maps

## Zanzibar island