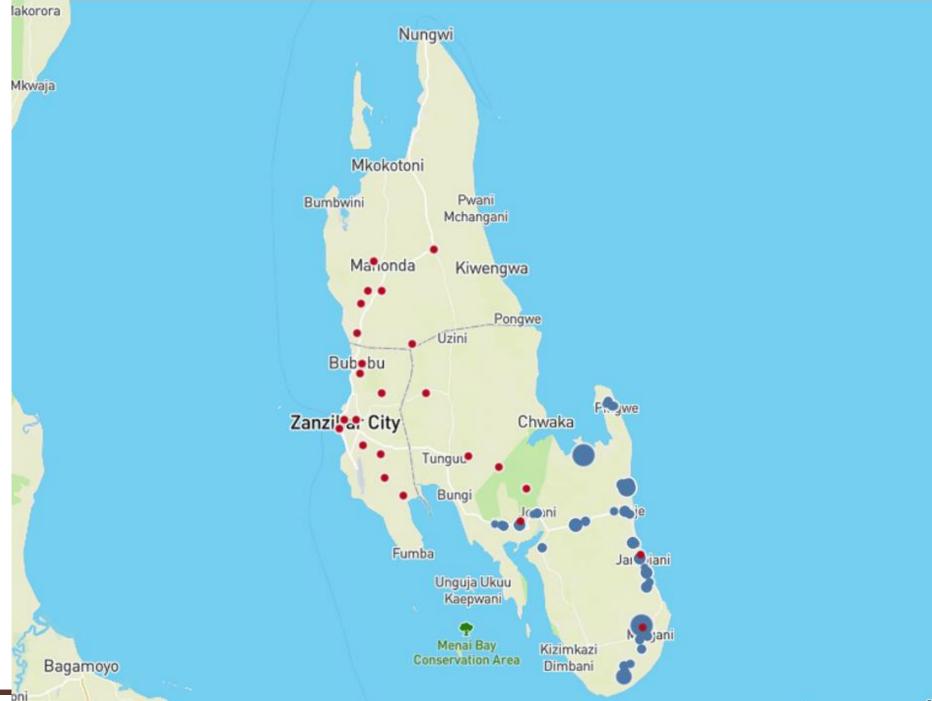

## GDL usage

Zanzibar island – mass dog vaccination

#### Zanzibar island

Surveillance established in 2016

 Canine-mediated rabies confirmed

 All of the districts on the island are endemic

About Maps

About Maps

About Maps

About Maps

## Zanzibar island