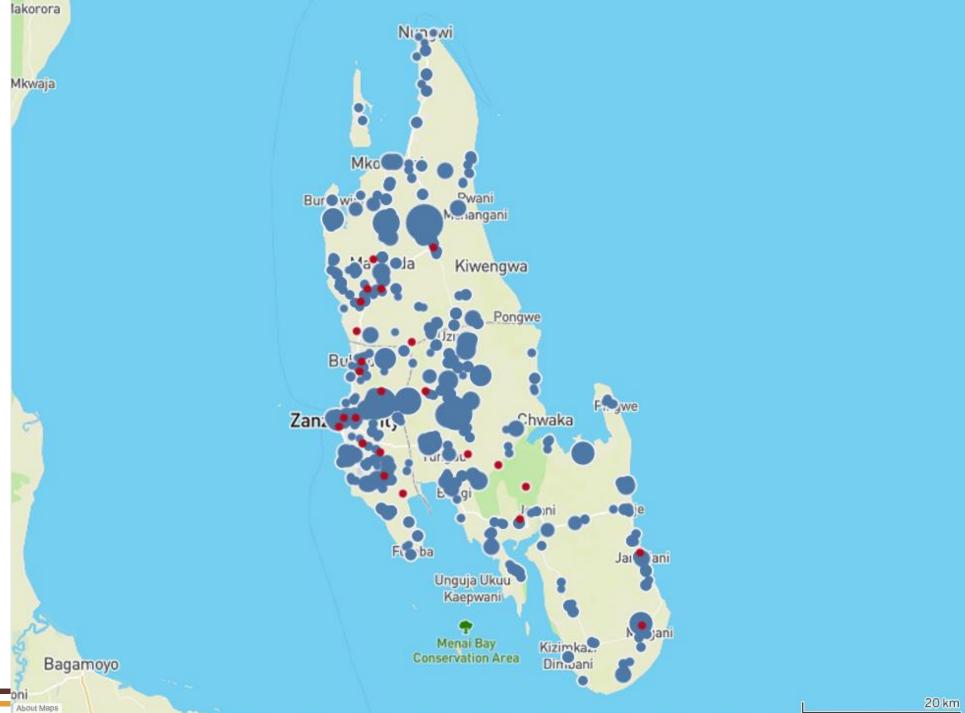

## GDL usage

Zanzibar island – mass dog vaccination

#### Zanzibar island

Surveillance established in 2016

 Canine-mediated rabies confirmed

 All of the districts on the island are endemic

About Maps

About Maps

About Maps

About Maps

## Zanzibar island