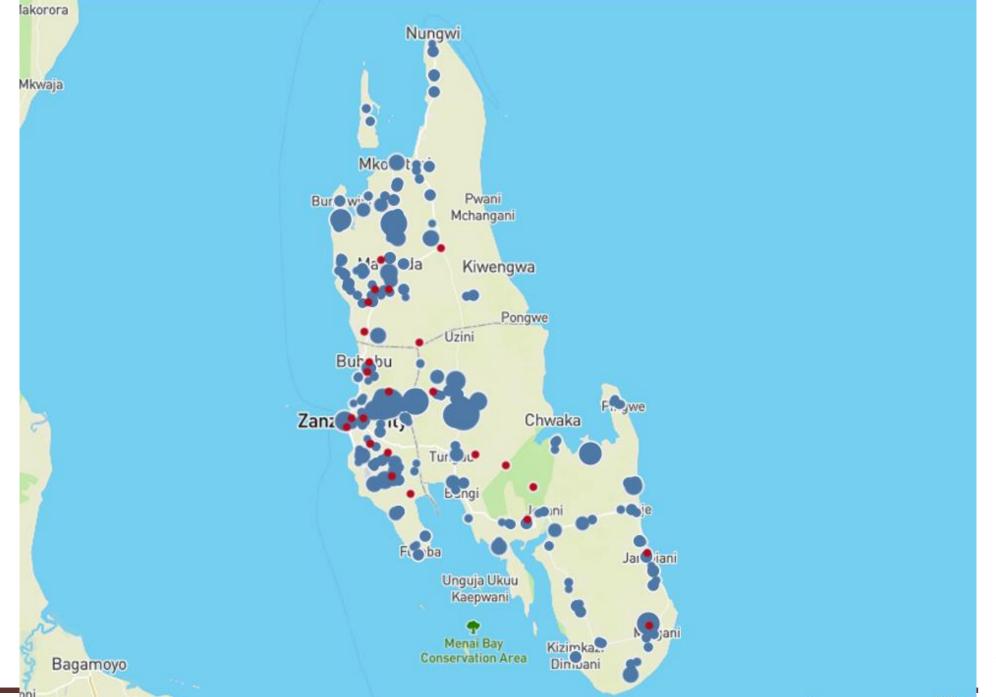

## GDL usage

Zanzibar island – mass dog vaccination

#### Zanzibar island

Surveillance established in 2016

 Canine-mediated rabies confirmed

 All of the districts on the island are endemic

About Maps

About Maps

About Maps

About Maps

## Zanzibar island