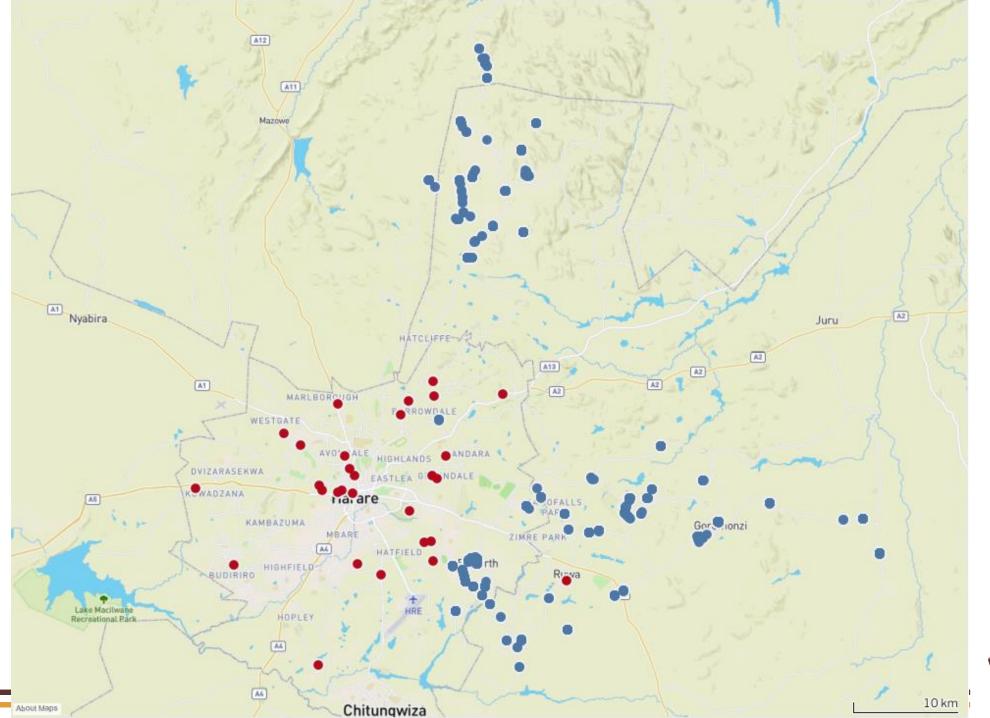

## Harare, Zimbabwe

 Harare is the capital city of Zimbabwe

City is a large urban metropolitan city

 Experiencing a severe outbreak of rabies since 2010

# Harare, Zimbabwe