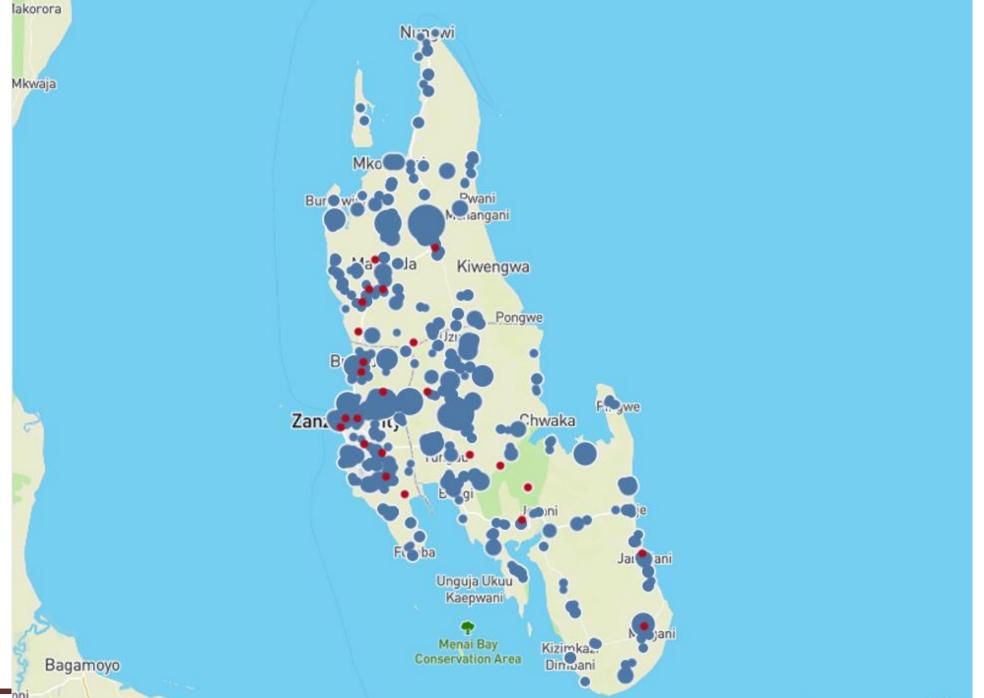

## GDL usage

Zanzibar island – mass dog vaccination

#### Zanzibar island

Surveillance established in 2016

 Canine-mediated rabies confirmed

 All of the districts on the island are endemic

About Maps

About Maps

About Maps

About Maps

## Zanzibar island