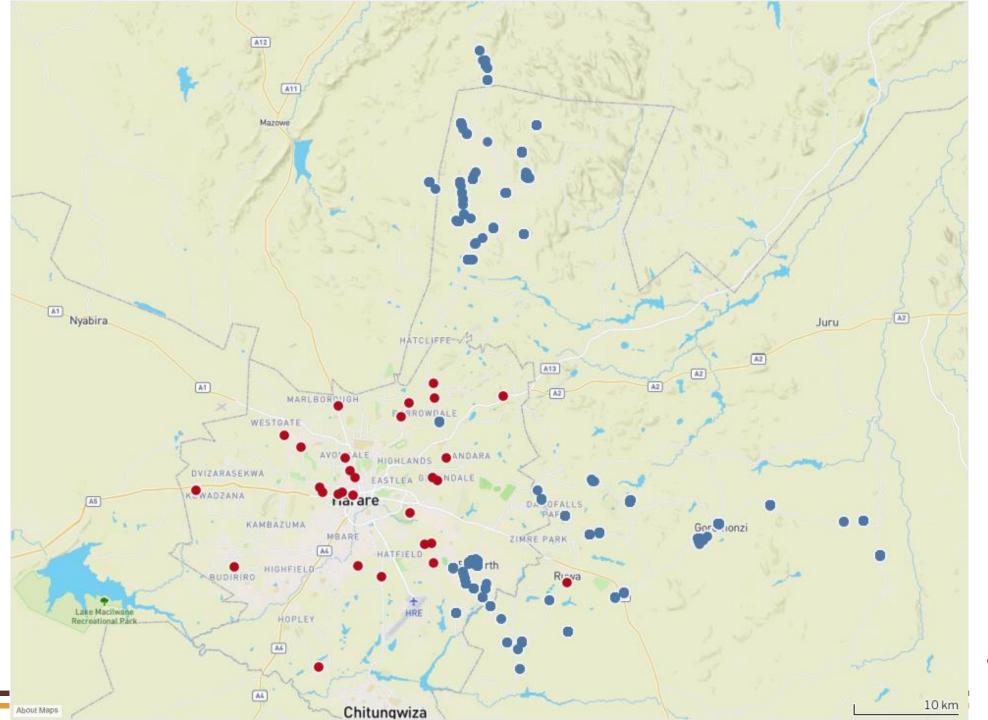

## Harare, Zimbabwe

 Harare is the capital city of Zimbabwe

City is a large urban metropolitan city

 Experiencing a severe outbreak of rabies since 2010

# Harare, Zimbabwe