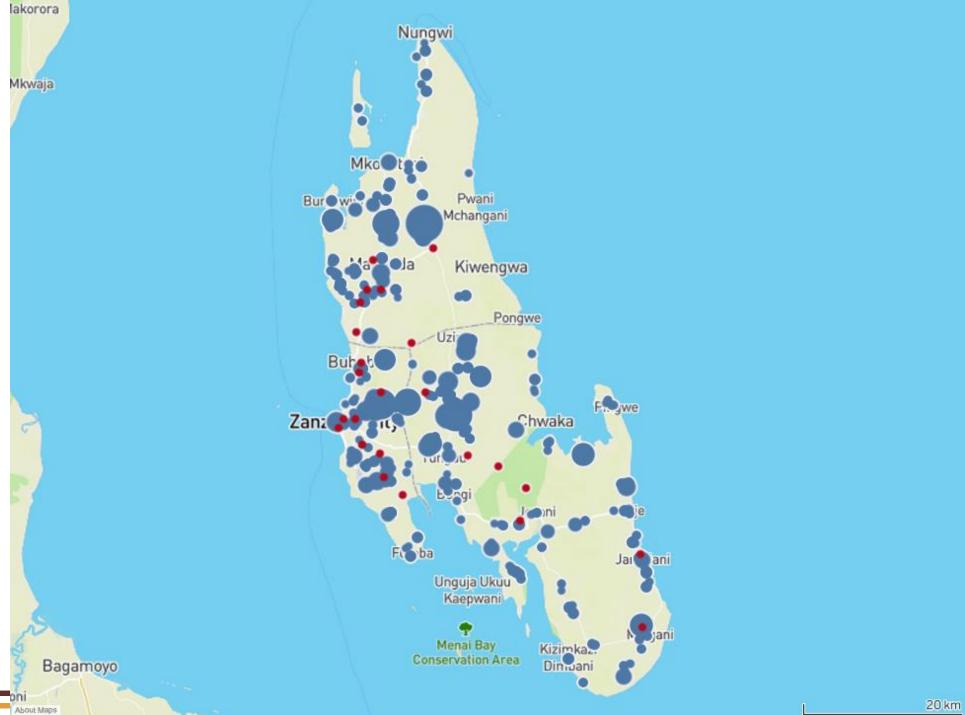

## GDL usage

Zanzibar island – mass dog vaccination

#### Zanzibar island

Surveillance established in 2016

 Canine-mediated rabies confirmed

 All of the districts on the island are endemic

About Maps

About Maps

About Maps

About Maps

## Zanzibar island