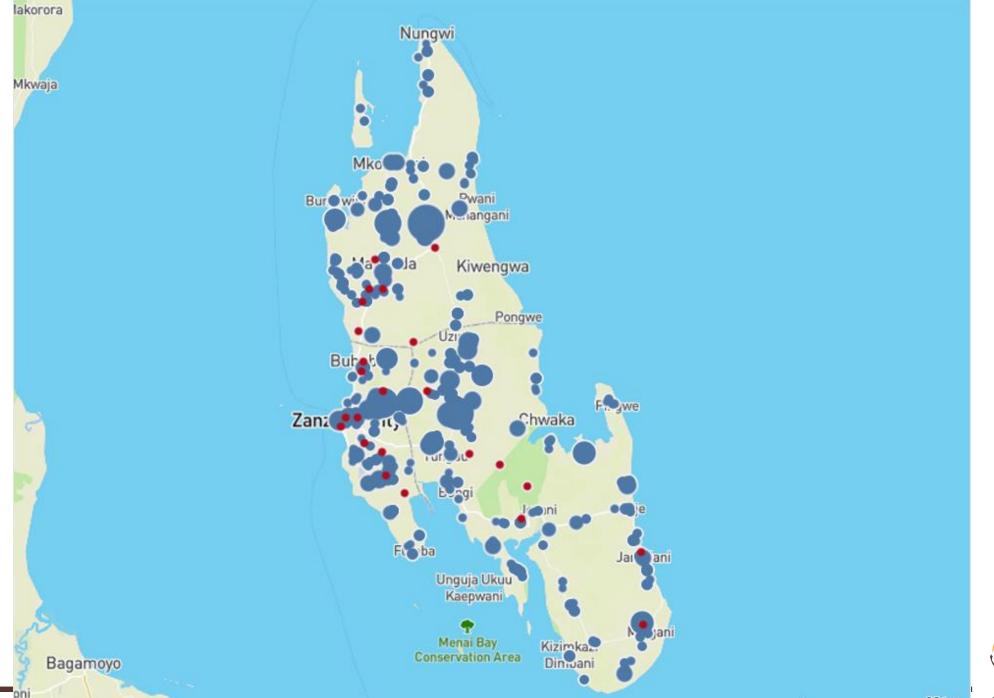

## GDL usage

Zanzibar island – mass dog vaccination

#### Zanzibar island

Surveillance established in 2016

 Canine-mediated rabies confirmed

 All of the districts on the island are endemic

About Maps

About Maps

About Maps

About Maps

## Zanzibar island