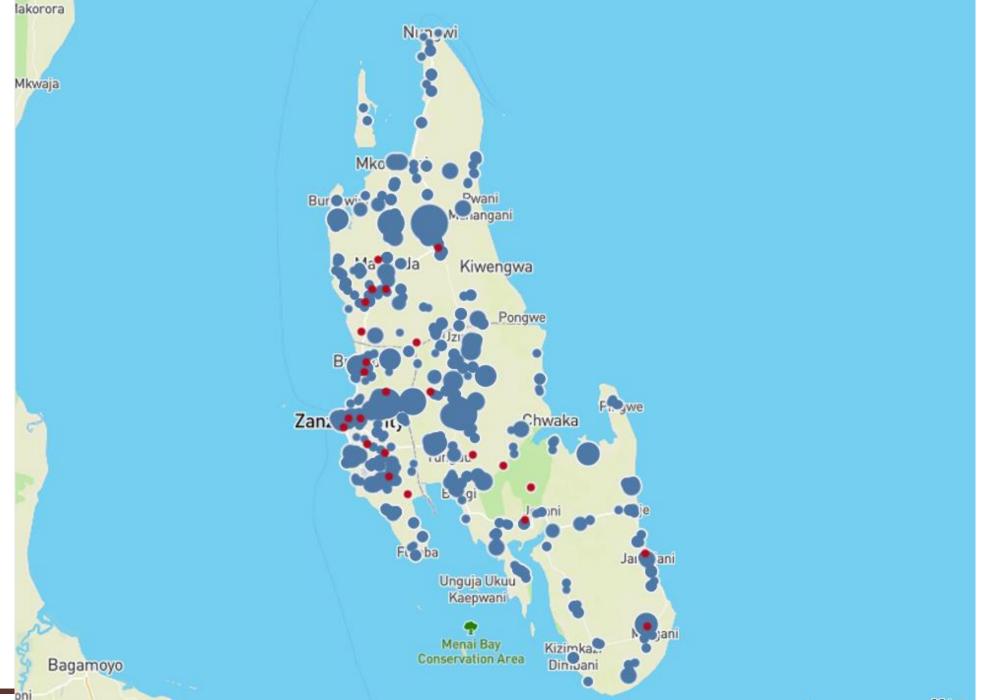

## GDL usage

Zanzibar island – mass dog vaccination

#### Zanzibar island

Surveillance established in 2016

 Canine-mediated rabies confirmed

 All of the districts on the island are endemic

About Maps

About Maps

About Maps

About Maps

## Zanzibar island