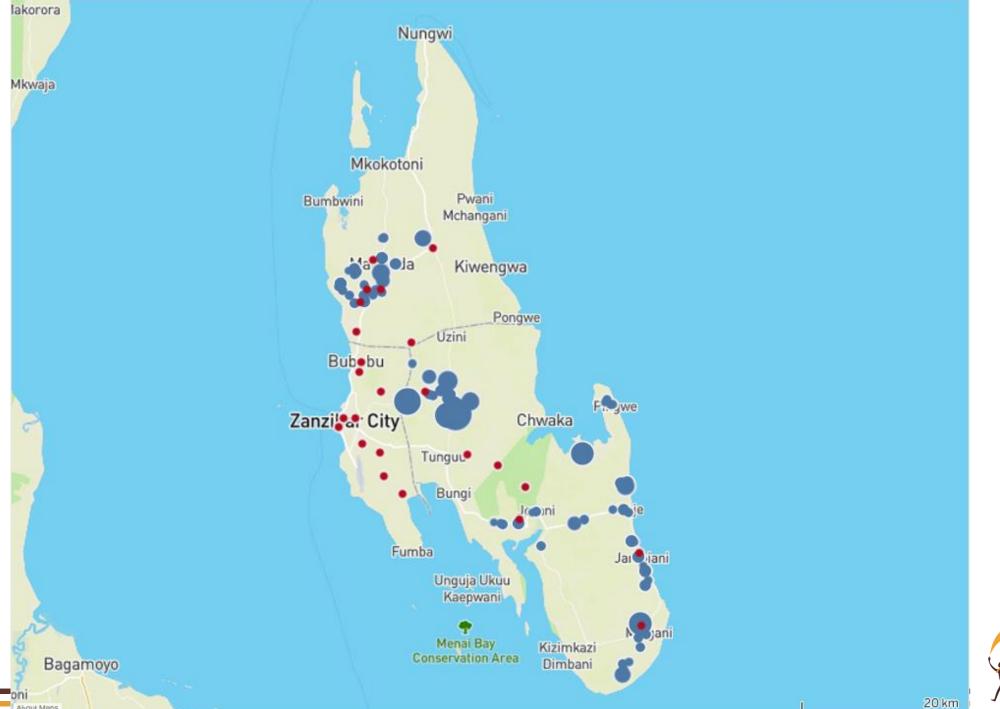

## GDL usage

Zanzibar island – mass dog vaccination

#### Zanzibar island

Surveillance established in 2016

 Canine-mediated rabies confirmed

 All of the districts on the island are endemic

About Maps

About Maps

About Maps

About Maps

## Zanzibar island