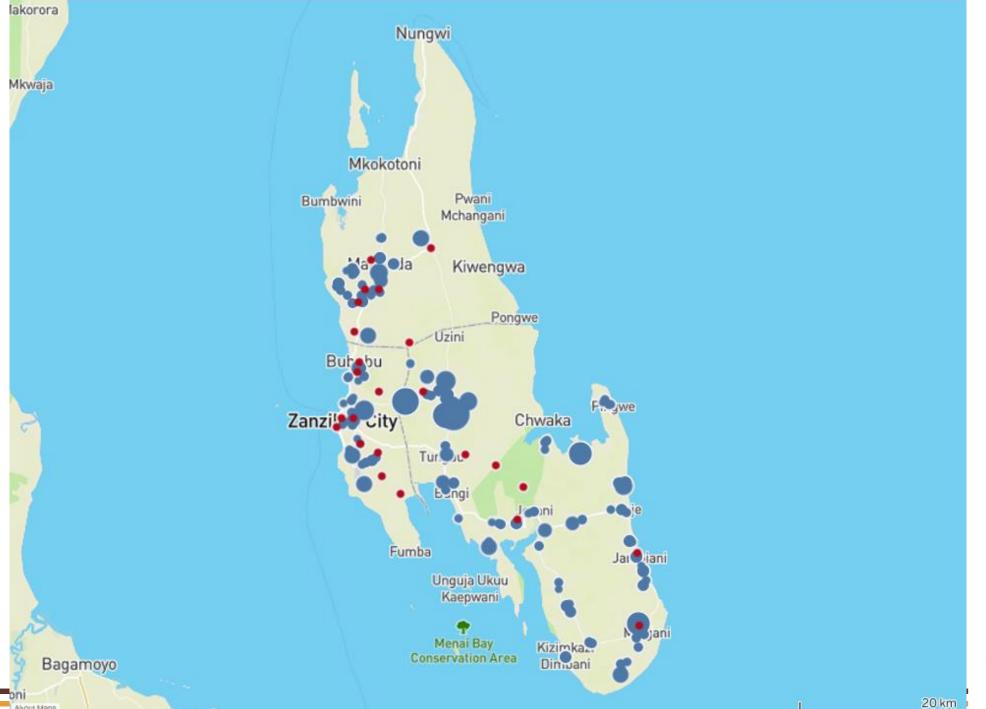

## GDL usage

Zanzibar island – mass dog vaccination

#### Zanzibar island

Surveillance established in 2016

 Canine-mediated rabies confirmed

 All of the districts on the island are endemic

About Maps

About Maps

About Maps

About Maps

## Zanzibar island