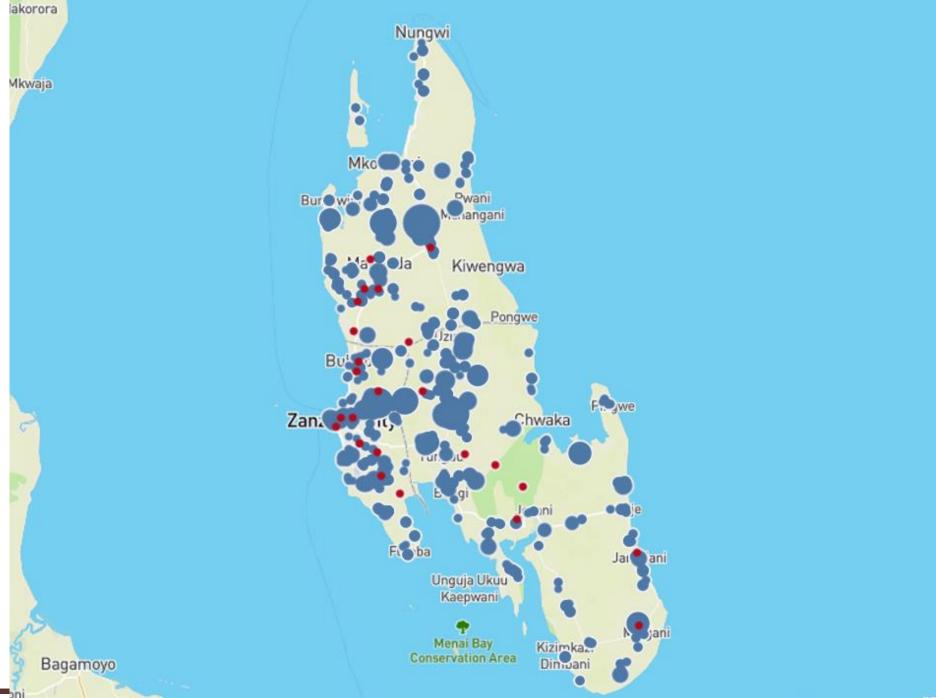

## GDL usage

Zanzibar island – mass dog vaccination

#### Zanzibar island

Surveillance established in 2016

 Canine-mediated rabies confirmed

 All of the districts on the island are endemic

About Maps

About Maps

About Maps

About Maps

## Zanzibar island