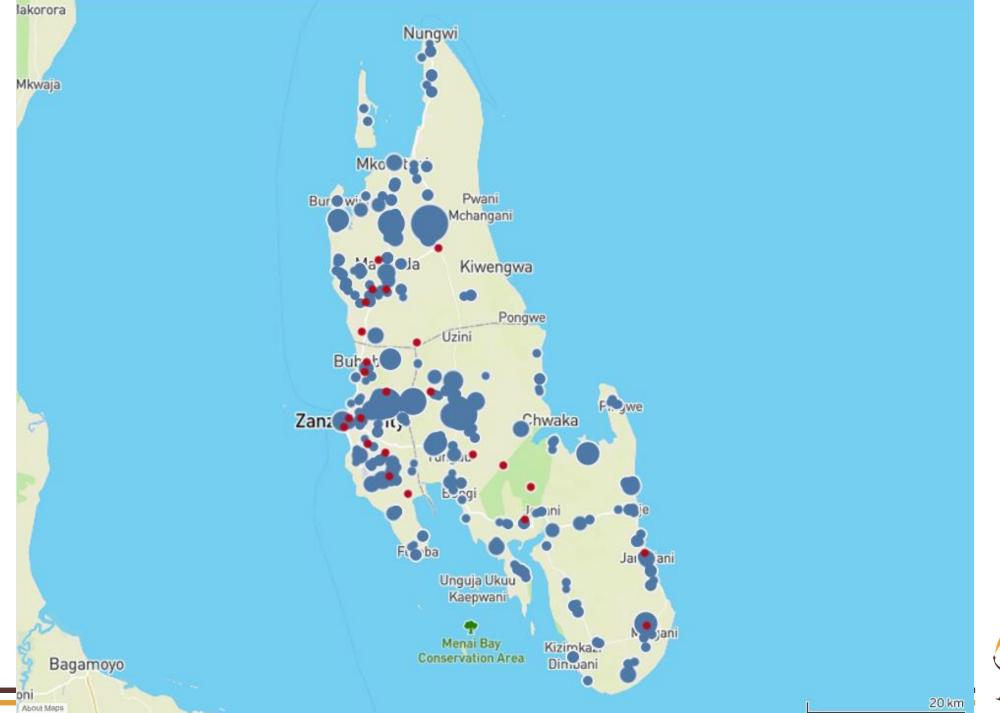

## GDL usage

Zanzibar island – mass dog vaccination

#### Zanzibar island

Surveillance established in 2016

 Canine-mediated rabies confirmed

 All of the districts on the island are endemic

About Maps

About Maps

About Maps

About Maps

## Zanzibar island