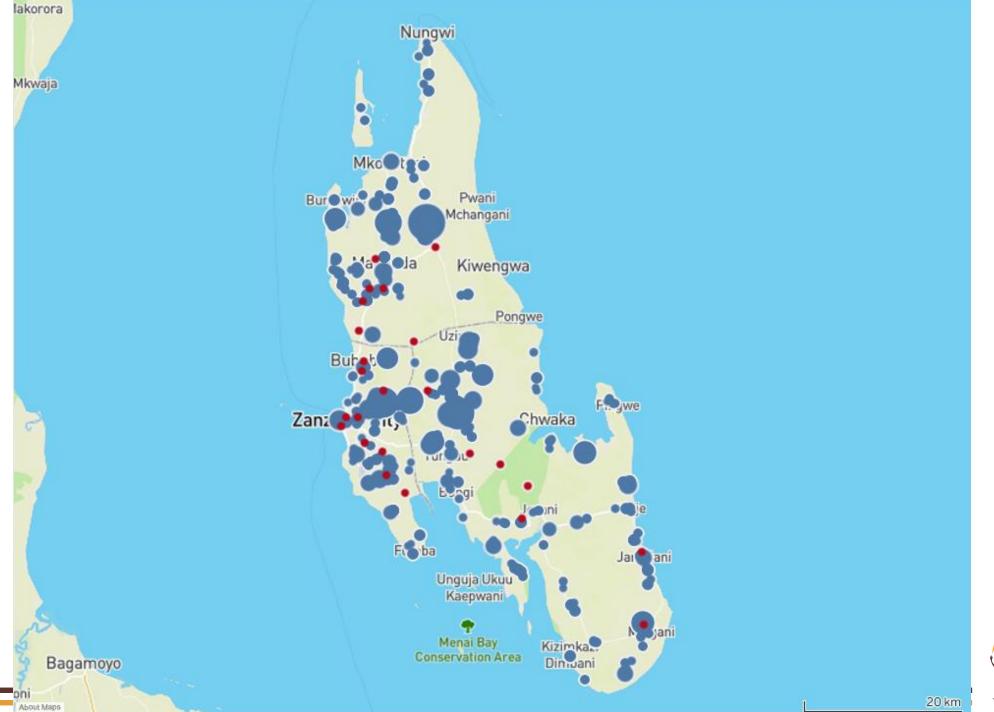

## GDL usage

Zanzibar island – mass dog vaccination

#### Zanzibar island

Surveillance established in 2016

 Canine-mediated rabies confirmed

 All of the districts on the island are endemic

About Maps

About Maps

About Maps

About Maps

## Zanzibar island