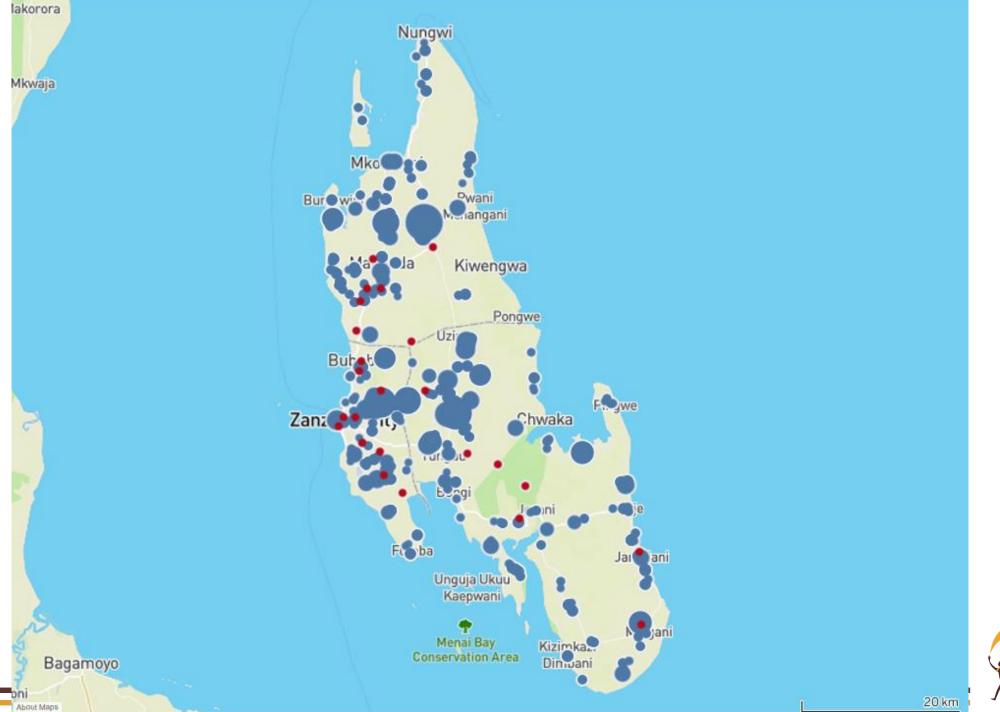

## GDL usage

Zanzibar island – mass dog vaccination

#### Zanzibar island

Surveillance established in 2016

 Canine-mediated rabies confirmed

 All of the districts on the island are endemic

About Maps

About Maps

About Maps

About Maps

## Zanzibar island