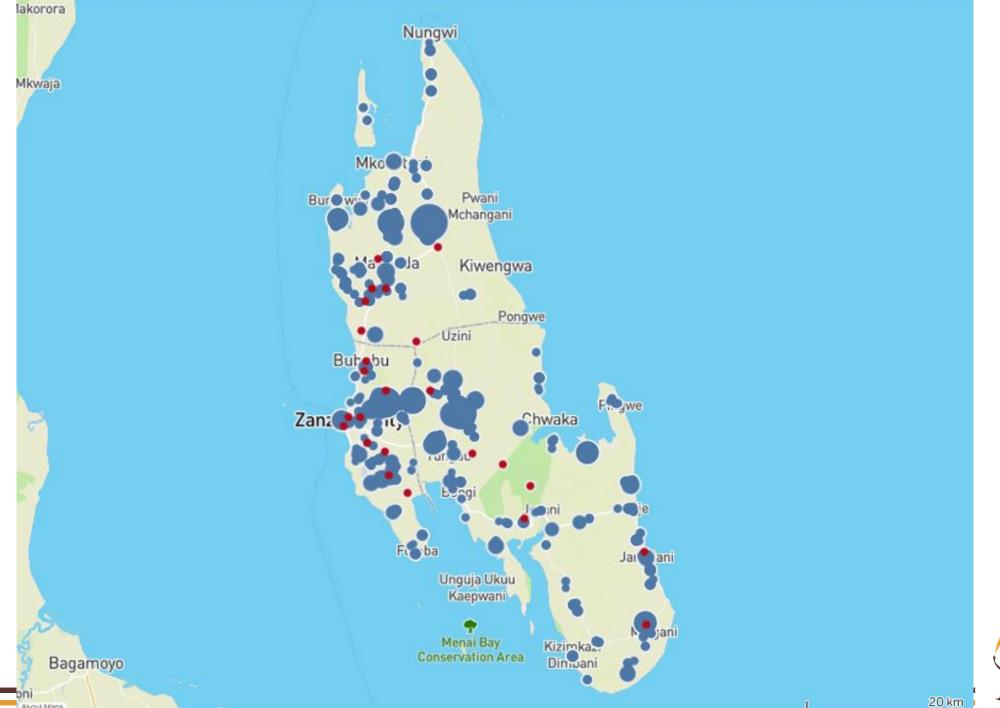

## GDL usage

Zanzibar island – mass dog vaccination

#### Zanzibar island

Surveillance established in 2016

 Canine-mediated rabies confirmed

 All of the districts on the island are endemic

About Maps

About Maps

About Maps

About Maps

## Zanzibar island