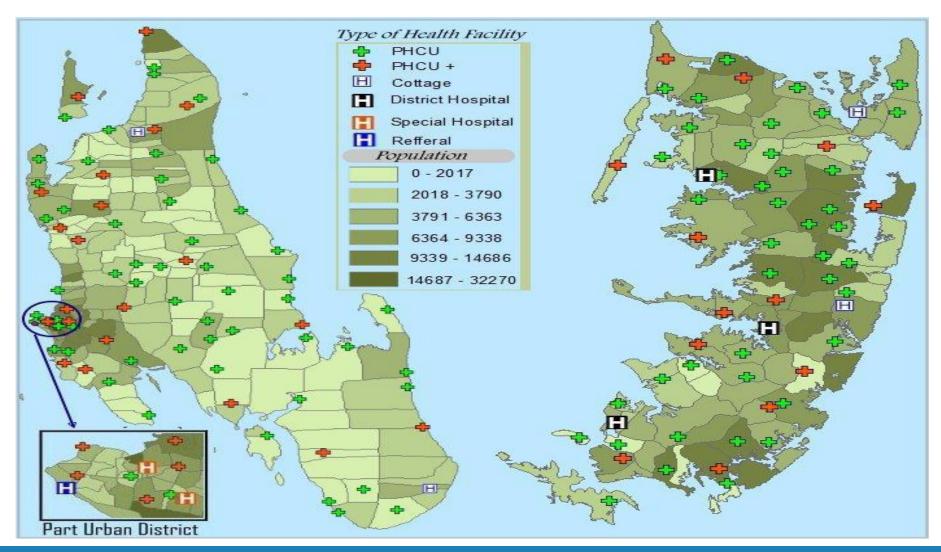

## Service Delivery in Zanzibar

Physical Access excellent!

**Tertiary Hospital** 

Maternity Hospital +Mental Hospital

(n=1)

District Hospital

(n=3)

Primary Health Care Centres

(n=4)

Primary Health Care Unit +

(n=34)

Primary Health Care Units

(n=100)