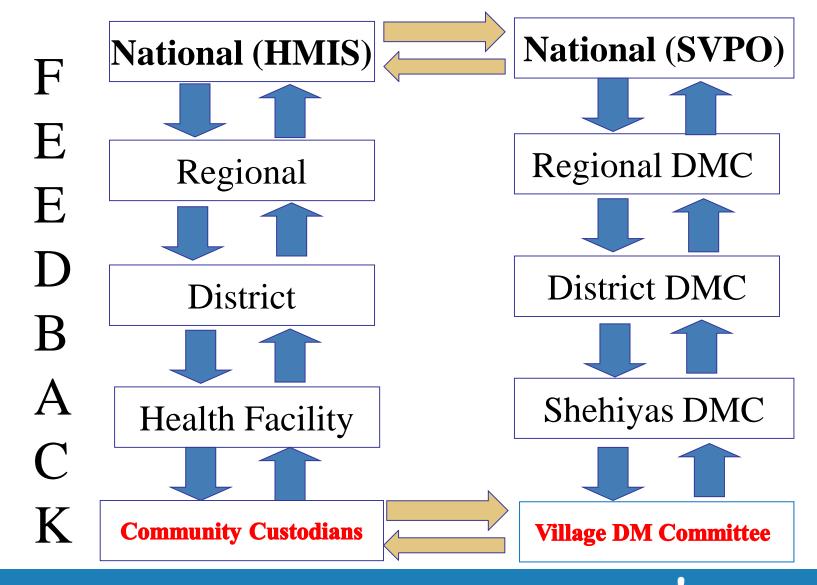

## Two Surveillance Systems

MOH Surveillance System

Health Facilities → District Surveillance Officer → Regional Surveillance Officer → National Health Information System

#### Local Government Surveillance System

Linked to the National Security and Disaster Management System

Village Administration → Shehiyas (two to five villages) → District

Security Management - Regional Security Management -

National (at Second Vice President Office)

#### Structure of surveillance system in Zanzibar