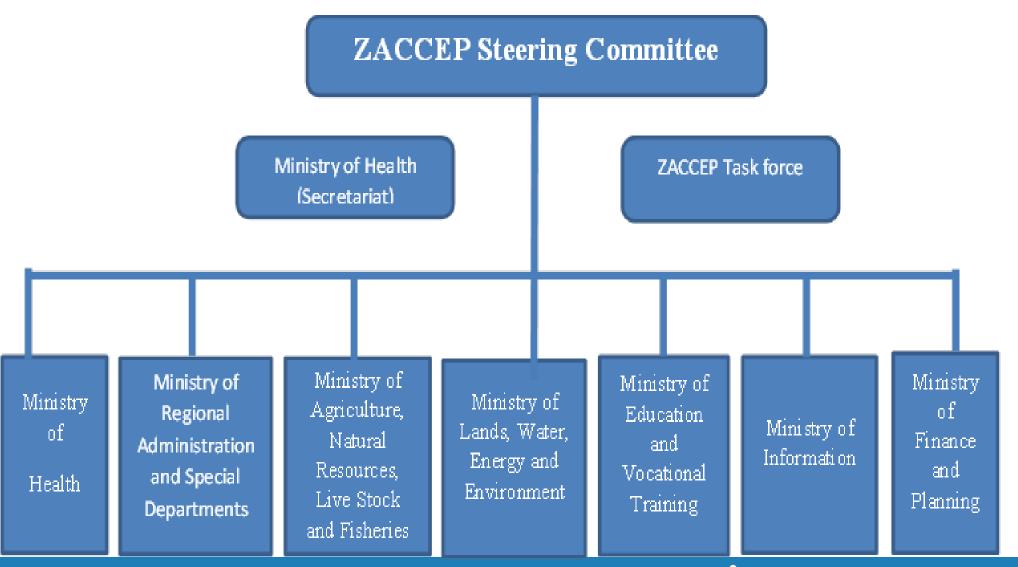

#### **Background**

- Semi-autonomous region of Tanzania with total population of 1.4 million. Health is Non-Union matter, two Ministries of Health
- Two major island (Unguja and Pemba)
- Zanzibar has recorded 17 outbreaks of cholera since 1978.
- The recent outbreak was in 2016/2017. All districts and 236 (70.7%) out of the total 334 Shehiyas affected.
- Three districts (Urban, West and Cake-Chake) are worst affected with 80-94% of their Shehiyas reported cholera.
- The Revolutionary Government of Zanzibar decided to have a multi-sectoral cholera elimination plan (ZACCEP)

#### **Zanzibar Cholera Elimination Coordination**