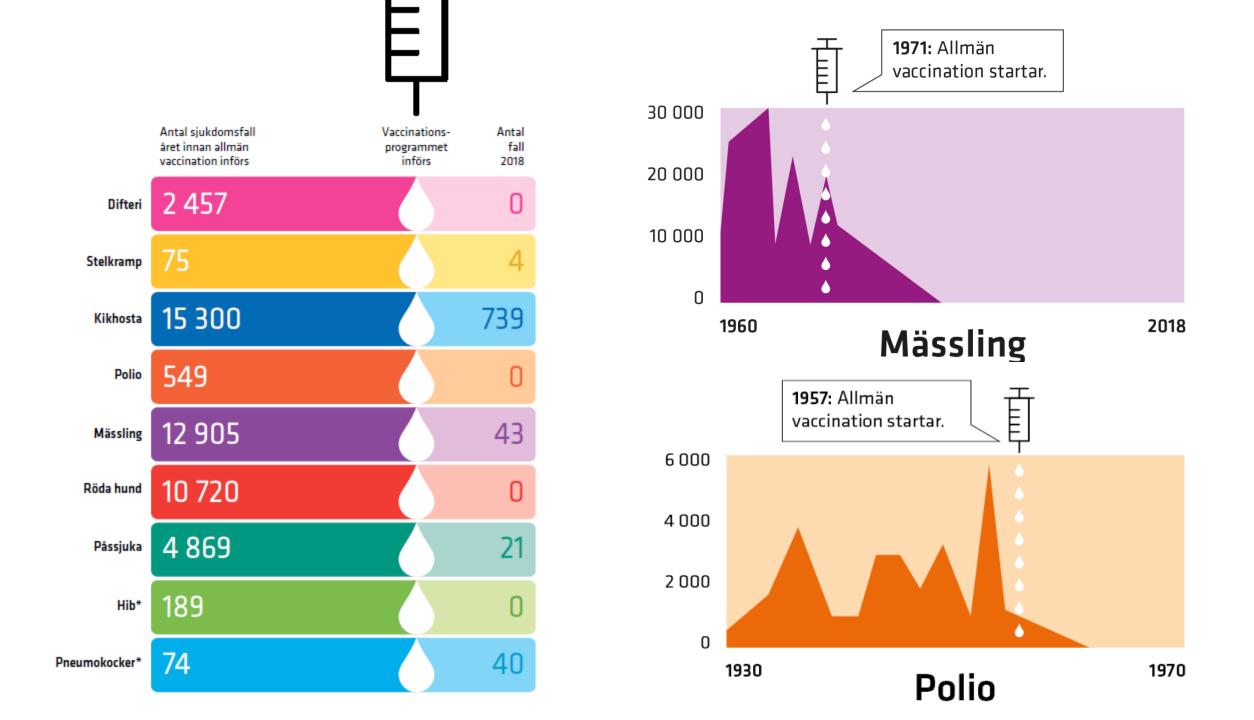

## Work in progress for programme resilience

 a Swedish government initiative to improve child protection against communicable diseases

Madelene Danielsson, September 24, 2019 7th Vaccine Acceptance Meeting, Annecy